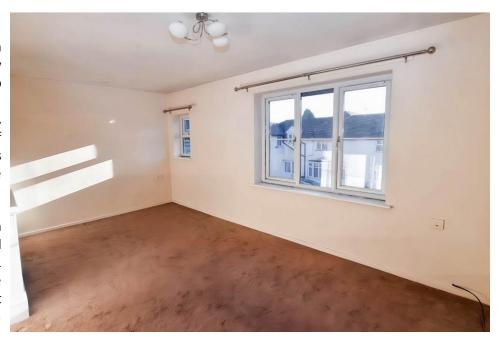

The Living Room is a lovely, light space and a door leads through to the Kitchen which has a good range of units and space for a tall fridge freezer, cooker and washing machine. Returning to the Hall and the modern Bathroom has an electric shower over the Bath, wash hand basin and a W.C. Completing the accommodation are the two Bedrooms - Bedroom One is a double room and Bedroom two is a single room.