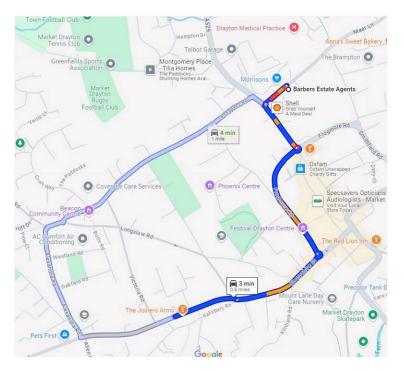

**LOCAL AUTHORITY:** Shropshire Council Tel: 0345 678 9002

**TENURE:** We are advised that the property is Leasehold.

**DIRECTIONS:** From our office on Maer Lane turn left, then left at Nagington's Garage, right on Frogmore Road and at the mini-roundabout turn right on Shropshire Street which becomes Shrewsbury Road. After approximately 0.2 miles the property is on your right and can be identified by our For Sale sign - the residents' parking is to the rear of the building. What3Words: brisk.paints.duke