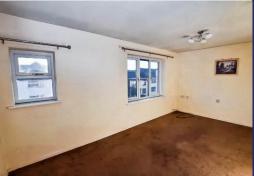

The Living Room is a lovely, light space and a door leads through to the Kitchen which has a good range of units and space for a tall fridge freezer, cooker and washing machine. Returning to the Hall and the modern Bathroom has an electric shower over the Bath, wash hand basin and a W.C. Completing the accommodation are the two Bedrooms - Bedroom One is a double room and Bedroom two is a single room.