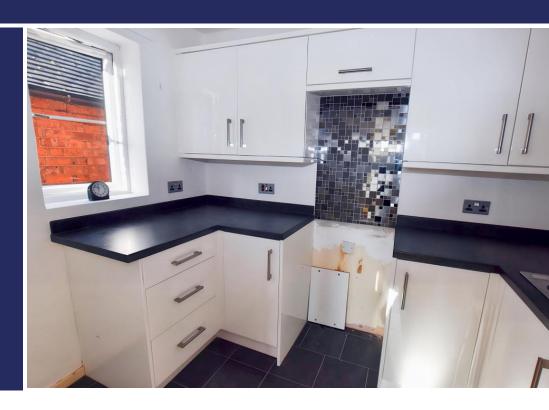

The Living Room is a lovely, light space and a door leads through to the Kitchen which has a good range of units and space for a tall fridge freezer, cooker and washing machine. Returning to the Hall and the modern Bathroom has an electric shower over the Bath, wash hand basin and a W.C. Completing the accommodation are the two Bedrooms - Bedroom One is a double room and Bedroom two is a single room.