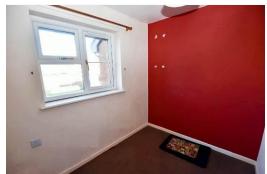

#### **Brief Description**

The apartment has its own independent ground floor Entrance with stairs leading up to the first floor Landing which has Loft access, a large coats cupboard and the airing cupboard housing the hot water boiler.

The Living Room is a lovely, light space and a door leads through to the Kitchen which has a good range of units and space for a tall fridge freezer, cooker and washing machine. Returning to the Hall and the modern Bathroom has an electric shower over the Bath, wash hand basin and a W.C. Completing the accommodation are the two Bedrooms - Bedroom One is a double room and Bedroom two is a single room.