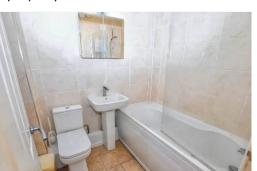

The Living Room is a lovely, light space and a door leads through to the Kitchen which has a good range of units and space for a tall fridge freezer, cooker and washing machine. Returning to the Hall and the modern Bathroom has an electric shower over the Bath, wash hand basin and a W.C. Completing the accommodation are the two Bedrooms - Bedroom One is a double room and Bedroom two is a single room.