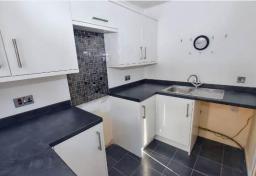

The Living Room is a lovely, light space and a door leads through to the Kitchen which has a good range of units and space for a tall fridge freezer, cooker and washing machine. Returning to the Hall and the modern Bathroom has an electric shower over the Bath, wash hand basin and a W.C. Completing the accommodation are the two Bedrooms - Bedroom One is a double room and Bedroom two is a single room.