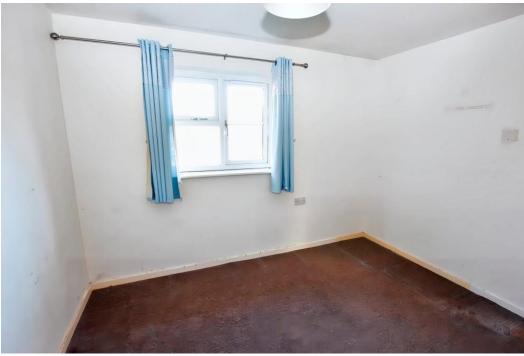

The Living Room is a lovely, light space and a door leads through to the Kitchen which has a good range of units and space for a tall fridge freezer, cooker and washing machine. Returning to the Hall and the modern Bathroom has an electric shower over the Bath, wash hand basin and a W.C. Completing the accommodation are the two Bedrooms - Bedroom One is a double room and Bedroom two is a single room.