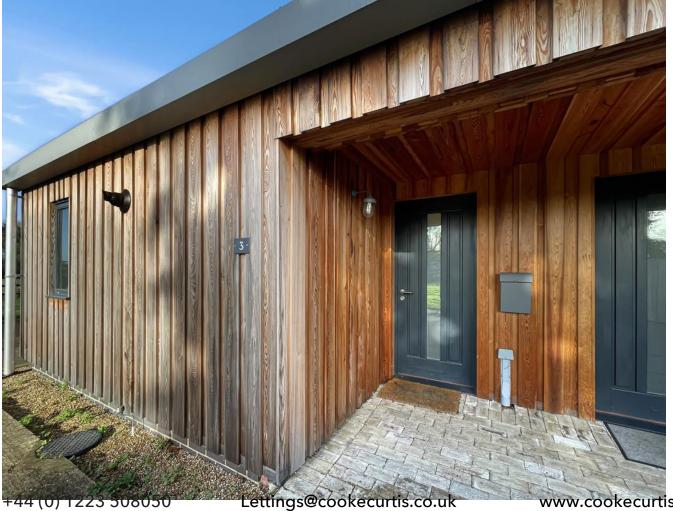

**Brook Road** 

£2150pcm

www.cookecurtis.co.uk

A modern three bedroom house, with a barn style design finished to a high standard throughout. Ideally located for access to the M11, A10 along with Royston and Foxton train stations.

> Brook Road, Royston, SG8 7RG

As you enter the property there is a welcoming entrance hall, with coat hooks and large built in storage cupboard. There is an attractive ground floor bathroom comprising of a WC, wash basin and bath, with wall mounted chrome heated towel rail.