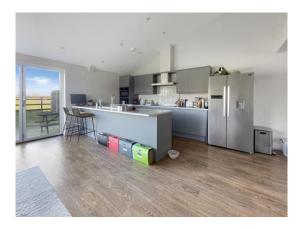

There are three double bedrooms, split between the ground and first floor. Also on the first floor, is the shower room with shower cubicle and a wall mounted chrome heated towel rail.

The living space has a double height ceiling and large bi-folding doors. There is a window to the rear with superb views of the fields. The living space is open plan and has a contemporary kitchen, it is fitted with a range of eye level and base units with integrated double oven, electric hob and stainless steel extractor fan canopy over. There is also an integrated washing machine and free standing fridge/freezer.