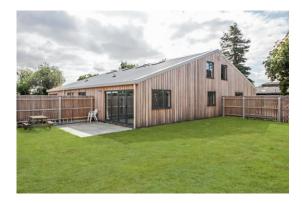

Externally, there is a fenced garden area and every aspect looks immediately onto open fields.

To the front there is allocated car parking for two cars.

Available December 2024 Video tour available.

| 131sqm / 1410sqft      | Underfloor and oil heating |
|------------------------|----------------------------|
| 3 bed, 2 bath, 1 recep | Off road parking           |
| Council tax band - E   | Enclosed Garden            |
| EPC - C / 71           | Available December 2024    |