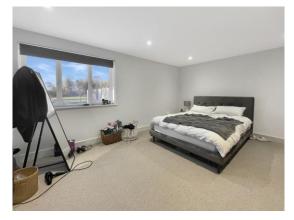

There are three double bedrooms, split between the ground and first floor. Also on the first floor, is the shower room with shower cubicle and a wall mounted chrome heated towel rail.

The living space has a double height ceiling and large bi-folding doors. There is a window to the rear with superb views of the fields. The living space is open plan and has a contemporary kitchen, it is fitted with a range of eye level and base units with integrated double oven, electric hob and stainless steel extractor fan canopy over. There is also an integrated washing machine and free standing fridge/freezer.