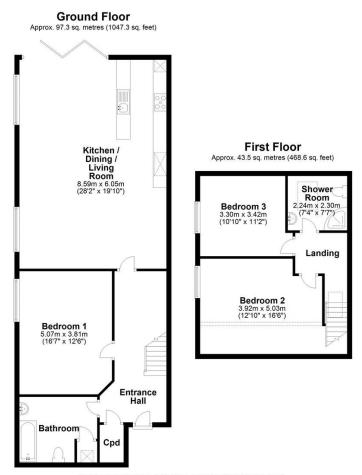

> Brook Road, Royston, SG8 7RG

As you enter the property there is a welcoming entrance hall, with coat hooks and large built in storage cupboard. There is an attractive ground floor bathroom comprising of a WC, wash basin and bath, with wall mounted chrome heated towel rail.

There are three double bedrooms, split between the ground and first floor. Also on the first floor, is the shower room with shower cubicle and a wall mounted chrome heated towel rail.

The living space has a double height ceiling and large bi-folding doors. There is a window to the rear with superb views of the fields. The living space is open plan and has a contemporary kitchen, it is fitted with a range of eye level and base units with integrated double oven, electric hob and stainless steel extractor fan canopy over. There is also an integrated washing machine and free standing fridge/freezer.

Throughout the property there is double glazed windows. Underfloor heating powers the ground floor and there is oil fired radiators upstairs. The entrance hall and living room have the added advantage of easy to keep 'Karndean' flooring.

Total area: approx. 140.8 sq. metres (1515.9 sq. feet) Drawings are for guidance only Plan produced using PlanUp.

##