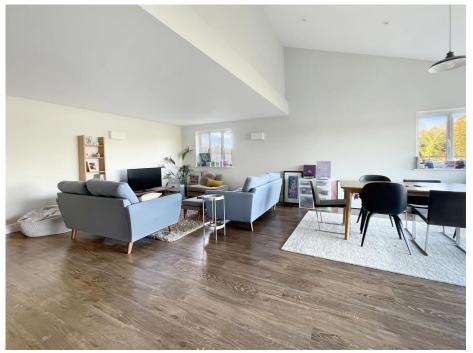

There are three double bedrooms, split between the ground and first floor. Also on the first floor, is the shower room with shower cubicle and a wall mounted chrome heated towel rail.

The living space has a double height ceiling and large bi-folding doors. There is a window to the rear with superb views of the fields. The living space is open plan and has a contemporary kitchen, it is fitted with a range of eye level and base units with integrated double oven, electric hob and stainless steel extractor fan canopy over. There is also an integrated washing machine and free standing fridge/freezer.

Throughout the property there is double glazed windows. Underfloor heating powers the ground floor and there is oil fired radiators upstairs. The entrance hall and living room have the added advantage of easy to keep 'Karndean' flooring.