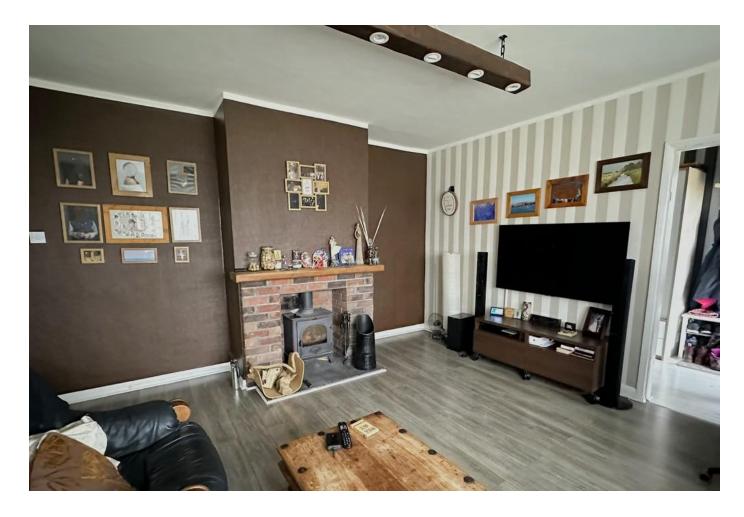

ACCOMMODATION The internal accommodation is well balanced with three good size double bedrooms and the family bathroom occupying one side of the property and a well proportioned living room and dining kitchen the other. A glazed utility space connects the kitchen to the large garage. The kitchen has a range of fitted units and the dining area overlooks the open fields to the rear. The living room, at the front of the property has a wood burning stove and overlooks the large front lawn. The bathroom has a shower over the bath and sits centrally in the property. There is a small garden and decked area at the rear and an outlook over fields. The overall privacy offered by the plot is superb yet does not feel isolated and the wider location provides peace and quiet whilst retaining access to Carlisle and the wider region.