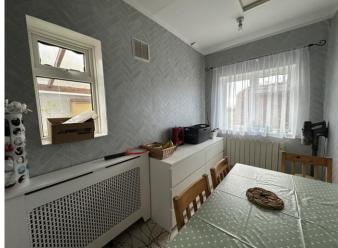

ACCOMMODATION The internal accommodation is well balanced with three good size double bedrooms and the family bathroom occupying one side of the property and a well proportioned living room and dining kitchen the other. A glazed utility space connects the kitchen to the large garage. The kitchen has a range of fitted units and the dining area overlooks the open fields to the rear. The living room, at the front of the property has a wood burning stove and overlooks the large front lawn. The bathroom has a shower over the bath and sits centrally in the property. There is a small garden and decked area at the rear and an outlook over fields. The overall privacy offered by the plot is superb yet does not feel isolated and the wider location provides peace and quiet whilst retaining access to Carlisle and the wider region.