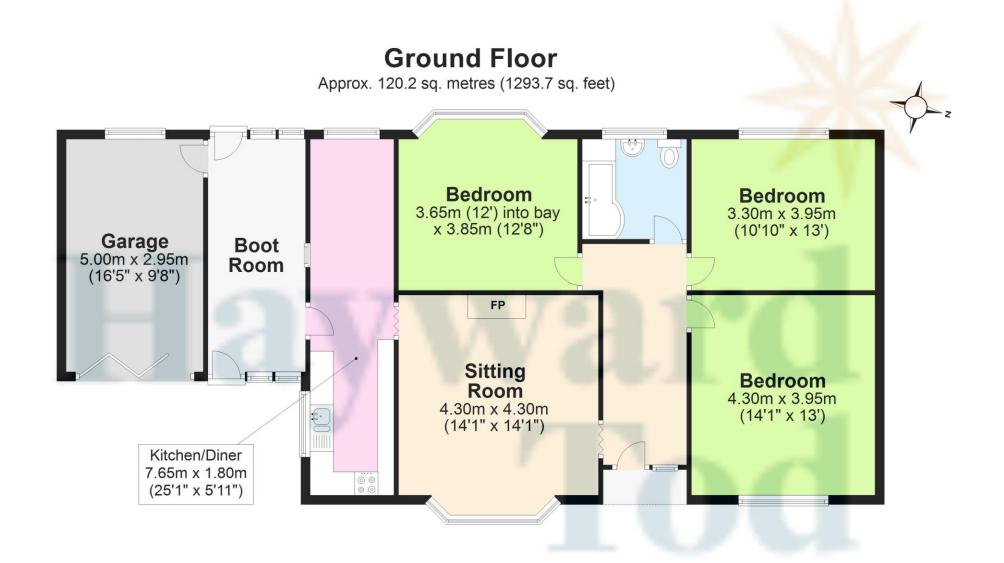

ACCOMMODATION The internal accommodation is well balanced with three good size double bedrooms and the family bathroom occupying one side of the property and a well proportioned living room and dining kitchen the other. A glazed utility space connects the kitchen to the large garage. The kitchen has a range of fitted units and the dining area overlooks the open fields to the rear. The living room, at the front of the property has a wood burning stove and overlooks the large front lawn. The bathroom has a shower over the bath and sits centrally in the property. There is a small garden and decked area at the rear and an outlook over fields. The overall privacy offered by the plot is superb yet does not feel isolated and the wider location provides peace and quiet whilst retaining access to Carlisle and the wider region.

Total area: approx. 120.2 sq. metres (1293.7 sq. feet)