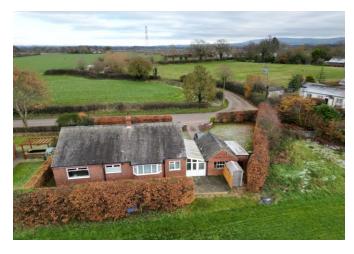

Hayward Tod

**3 Bedroom Detached Bungalow** | Woodside | Linstock | Carlisle | CA6 4QD Guide Price £315,000

Spacious bungalow with garage and open views to the rear. Peaceful village setting just minutes from central Carlisle.

APPROXIMATE MILEAGES Carlisle 3 | M6 motorway 2.5 | Brampton 7 | Penrith - North Lake District 25 | Newcastle International Airport 55

WHY LINSTOCK? Linstock offers the perfect blend of rural charm and modern convenience. This tranquil village provides a peaceful retreat from the hustle and bustle, while being just a short drive from the vibrant city of Carlisle, with its array of shops, schools, and amenities. Eden Golf club is also just a few minutes drive from the property. Ideal for those seeking a slower pace of life, Linstock has a strong sense of community, making it the perfect place to call home.

ACCOMMODATION The internal accommodation is well balanced with three good size double bedrooms and the family bathroom occupying one side of the property and a well proportioned living room and dining kitchen the other. A glazed utility space connects the kitchen to the large garage. The kitchen has a range of fitted units and the dining area overlooks the open fields to the rear. The living room, at the front of the property has a wood burning stove and overlooks the large front lawn. The bathroom has a shower over the bath and sits centrally in the property. There is a small garden and decked area at the rear and an outlook over fields. The overall privacy offered by the plot is superb yet does not feel isolated and the wider location provides peace and quiet whilst retaining access to Carlisle and the wider region.