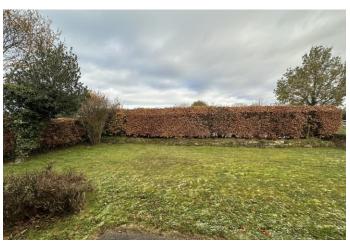

ACCOMMODATION The internal accommodation is well balanced with three good size double bedrooms and the family bathroom occupying one side of the property and a well proportioned living room and dining kitchen the other. A glazed utility space connects the kitchen to the large garage. The kitchen has a range of fitted units and the dining area overlooks the open fields to the rear. The living room, at the front of the property has a wood burning stove and overlooks the large front lawn. The bathroom has a shower over the bath and sits centrally in the property. There is a small garden and decked area at the rear and an outlook over fields. The overall privacy offered by the plot is superb yet does not feel isolated and the wider location provides peace and quiet whilst retaining access to Carlisle and the wider region.