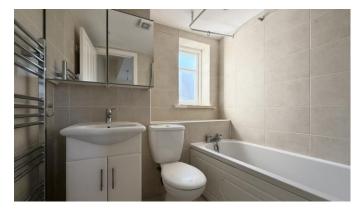

LOWER GROUND FLOOR LANDING

CLOAKROOM 6' 8" x 3' 11" (2.05m x 1.20m)

CINEMA / GAMES ROOM 21' 4" x 9' 2" (6.52m x 2.80m)

FIRST FLOOR LANDING

FAMILY BATHROOM 6' 8" x 5' 5" (2.04 m x 1.67 m)

BEDROOM TWO 10' 4" x 12' 3" narrowing to 9' 2" (3.16m x 3.75 m narrowing to 2.80m)