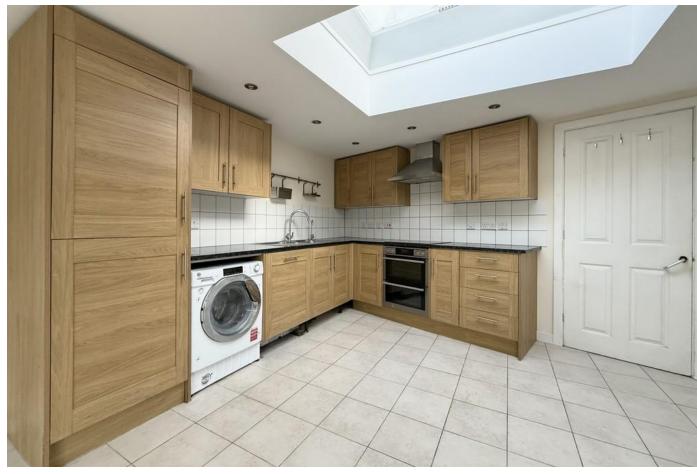

GROUND FLOOR ENTRANCE HALLWAY

OPEN PLAN LOUNGE / MODERN KITCHEN 18' 2" x 15' 8" (5.55m x 4.80m)

MASTER BEDROOM 14' 7" x 9' 2" (4.47 m x 2.80 m)

MASTER EN-SUITE SHOWER ROOM 6' 4" x 5' 9" (1.95m x 1.76m)

6' 6" x 5' 10" (2 m x 1.78 m)