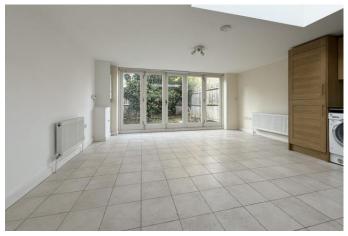

GROUND FLOOR ENTRANCE HALLWAY

OPEN PLAN LOUNGE / MODERN KITCHEN 18' 2" x 15' 8" (5.55m x 4.80m)

MASTER BEDROOM 14' 7" x 9' 2" (4.47 m x 2.80 m)

MASTER EN-SUITE SHOWER ROOM 6' 4" x 5' 9" (1.95m x 1.76m)

6' 6" x 5' 10" (2 m x 1.78 m)