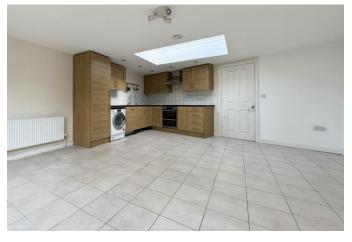

GROUND FLOOR ENTRANCE HALLWAY

OPEN PLAN LOUNGE / MODERN KITCHEN 18' 2" x 15' 8" (5.55m x 4.80m)

MASTER BEDROOM 14' 7" x 9' 2" (4.47 m x 2.80 m)

MASTER EN-SUITE SHOWER ROOM 6' 4" x 5' 9" (1.95m x 1.76m)

6' 6" x 5' 10" (2 m x 1.78 m)