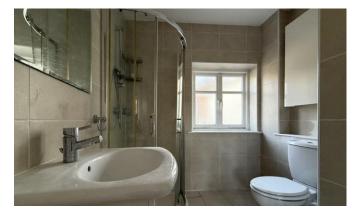

LOWER GROUND FLOOR LANDING

CLOAKROOM 6' 8" x 3' 11" (2.05m x 1.20m)

CINEMA / GAMES ROOM 21' 4" x 9' 2" (6.52m x 2.80m)

FIRST FLOOR LANDING

FAMILY BATHROOM 6' 8" x 5' 5" (2.04 m x 1.67 m)

BEDROOM TWO 10' 4" x 12' 3" narrowing to 9' 2" (3.16m x 3.75 m narrowing to 2.80m)