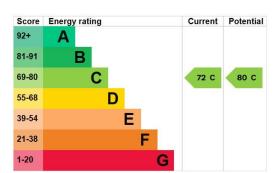

Communal Hall, spacious Hall, Sitting/Dining Room, Kitchen, Utility Cupboard, Main Bedroom with Ensuite Bathroom, Double Bedroom 2, Separate Shower Room, own Veranda, Electric Heating, Double Glazed Windows, Allocated Parking, Communal Garden.