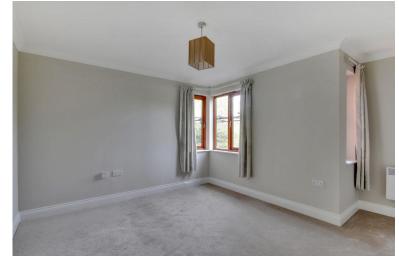

- Main bedroom is fitted with a good range of fitted wardrobe cupboards decorative coved ceiling.
- ♦ Ensuite bathroom with panelled bath, low level WC, pedestal washbasin, recess with fitted mirror, towel rail and air extractor.
- ♦ Double bedroom 2 with dual aspect decorative coved ceiling and attractive outlook.
- Separate shower room fitted with shower cubicle, Mira shower unit, low-level WC, pedestal washbasin, towel rail and air extractor.