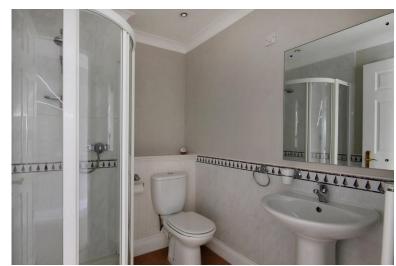

- Main bedroom is fitted with a good range of fitted wardrobe cupboards decorative coved ceiling.
- ♦ Ensuite bathroom with panelled bath, low level WC, pedestal washbasin, recess with fitted mirror, towel rail and air extractor.
- ♦ Double bedroom 2 with dual aspect decorative coved ceiling and attractive outlook.
- Separate shower room fitted with shower cubicle, Mira shower unit, low-level WC, pedestal washbasin, towel rail and air extractor.