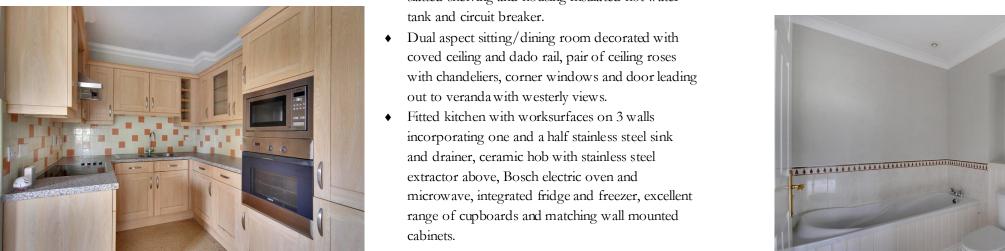

\*No Forward Chain\* Guide price £249,950 Leasehold

- A recently repainted and redecorated purpose built ground floor flat benefitting from spacious rooms and own veranda.
- Age restricted (55 years and above).
- Impressive hall 'T' shaped decorated with coved ceiling and dado rail, double doors to cloaks/storage cupboard.
- Utility cupboard with Bosch washing machine, slatted shelving and housing insulated hot water tank and circuit breaker.