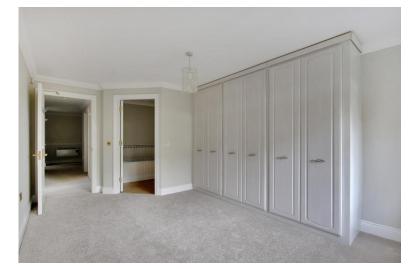

- Main bedroom is fitted with a good range of fitted wardrobe cupboards decorative coved ceiling.
- ♦ Ensuite bathroom with panelled bath, low level WC, pedestal washbasin, recess with fitted mirror, towel rail and air extractor.
- ♦ Double bedroom 2 with dual aspect decorative coved ceiling and attractive outlook.
- Separate shower room fitted with shower cubicle, Mira shower unit, low-level WC, pedestal washbasin, towel rail and air extractor.