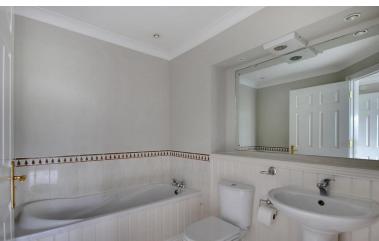

- Main bedroom is fitted with a good range of fitted wardrobe cupboards decorative coved ceiling.
- ♦ Ensuite bathroom with panelled bath, low level WC, pedestal washbasin, recess with fitted mirror, towel rail and air extractor.
- ♦ Double bedroom 2 with dual aspect decorative coved ceiling and attractive outlook.
- Separate shower room fitted with shower cubicle, Mira shower unit, low-level WC, pedestal washbasin, towel rail and air extractor.