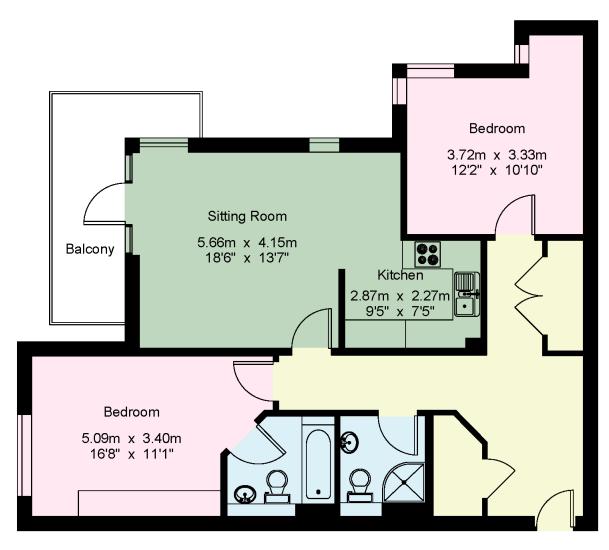

**Ground Floor** 

# Flat 4, Court Royal

29 Vale Road

Kent

TN1 1BS

House - Gross Internal Area: 87.7 sq.m (945 sq.ft.)

For Identification Purposes Only © 2024 Trueplan (UK) Limited (01892) 614 881

www.sumnerpridham.co.uk info@sumnerpridham.co.uk Tunbridge Wells 01892 516615

Communal Hall, spacious Hall, Sitting/Dining Room, Kitchen, Utility Cupboard, Main Bedroom with Ensuite Bathroom, Double Bedroom 2, Separate Shower Room, own Veranda, Electric Heating, Double Glazed Windows, Allocated Parking, Communal Garden.