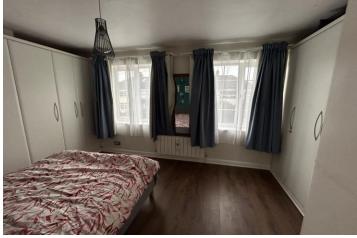

A guest WC and storage area, accessed from the lounge complete this level.

Accommodation to the first floor comprises a landing, two

double bedrooms, bedroom one has a range of fitted wardrobes and overlooks the front aspect, with bedroom two overlooking the rear.

#### **BEDROOM ONE**

11' 10" x 10' 5" (3.61m x 3.18m)

#### **BEDROOM TWO**

10' 2" x 9' 4" (3.1m x 2.84m)