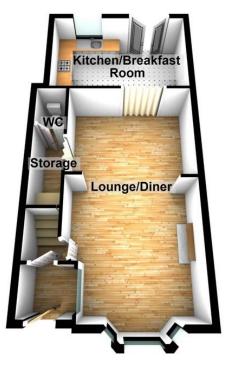

The property is well presented and has undergone significant improvement during the current vendors ownership.

The accommodation to the ground floor comprises an entrance porch leading to an entrance lobby with stairs leading to the first floor level. There is access to the through lounge/diner which presents with laminate flooring, and features a bay window to the front aspect and there is an attractive ornamental feature fireplace.

The kitchen/breakfast room is accessed from the lounge and presents with a range of white high gloss fitted wall and base units with contrasting work surfaces, built in oven and hob, space for a slim-line dishwasher. There is a double glazed door which provides access to the lengthy rear garden.

A guest WC and storage area, accessed from the lounge complete this level.

Accommodation to the first floor comprises a landing, two

double bedrooms, bedroom one has a range of fitted wardrobes and overlooks the front aspect, with bedroom two overlooking the rear.

#### PORCH

4' 4" x 4' 7" (1.32m x 1.4m)

## LOUNGE/DINER

22' 5" x 12' 6" (6.83m x 3.81m)

## KITCHEN/BREAKFAST ROOM

14' 7" x 9' 1" (4.44m x 2.77m)

#### **GUEST WC**

3' 10" x 2' 9" (1.17m x 0.84m)