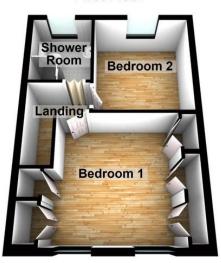

A guest WC and storage area, accessed from the lounge complete this level.

Accommodation to the first floor comprises a landing, two

double bedrooms, bedroom one has a range of fitted wardrobes and overlooks the front aspect, with bedroom two overlooking the rear.

A modern shower room with wood panelling, shower cubicle, vanity wash hand basin and close coupled WC complete this level.

Externally there is a generous size rear garden with a paved stone patio area with brick built slower and shrub beds with the remainder being laid to lawn.

### LANDING

6' 1" x 2' 9" (1.85m x 0.84m)

#### **BEDROOM ONE**

11' 10" x 10' 5" (3.61m x 3.18m)

#### **BEDROOM TWO**

10' 2" x 9' 4" (3.1m x 2.84m)

#### **SHOWER ROOM**

7' 00" x 6' 00" (2.13m x 1.83m)