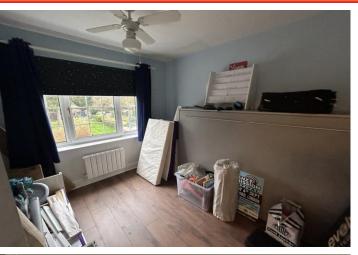

A guest WC and storage area, accessed from the lounge complete this level.

Accommodation to the first floor comprises a landing, two

double bedrooms, bedroom one has a range of fitted wardrobes and overlooks the front aspect, with bedroom two overlooking the rear.

#### **BEDROOM ONE**

11' 10" x 10' 5" (3.61m x 3.18m)

#### **BEDROOM TWO**

10' 2" x 9' 4" (3.1m x 2.84m)