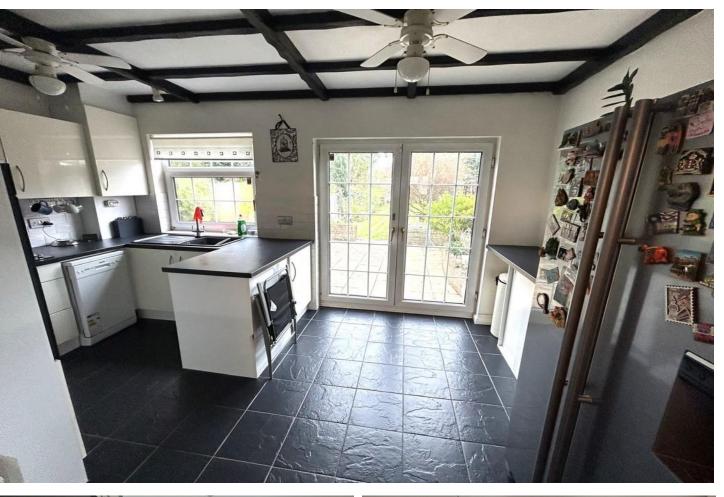

The kitchen/breakfast room is accessed from the lounge and presents with a range of white high gloss fitted wall and base units with contrasting work surfaces, built in oven and hob, space for a slim-line dishwasher. There is a double glazed door which provides access to the lengthy rear garden.

## KITCHEN/BREAKFAST ROOM

14' 7" x 9' 1" (4.44m x 2.77m)