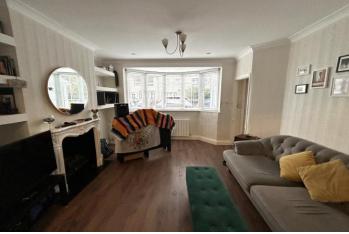

The property is well presented and has undergone significant improvement during the current vendors ownership.

The accommodation to the ground floor comprises an entrance porch leading to an entrance lobby with stairs leading to the first floor level. There is access to the through lounge/diner which presents with laminate flooring, and features a bay window to the front aspect and there is an attractive ornamental feature fireplace.

## LOUNGE/DINER

22' 5" x 12' 6" (6.83m x 3.81m)