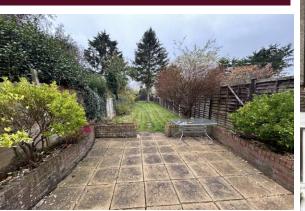

A modern shower room with wood panelling, shower cubicle, vanity wash hand basin and close coupled WC complete this level.

Externally there is a generous size rear garden with a paved stone patio area with brick built slower and shrub beds with the remainder being laid to lawn.

The front of the property offers a block paved drive with parking for one vehicle.