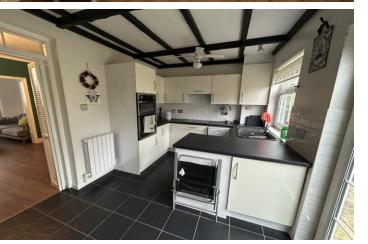

The kitchen/breakfast room is accessed from the lounge and presents with a range of white high gloss fitted wall and base units with contrasting work surfaces, built in oven and hob, space for a slim-line dishwasher. There is a double glazed door which provides access to the lengthy rear garden.

## KITCHEN/BREAKFAST ROOM

14' 7" x 9' 1" (4.44m x 2.77m)