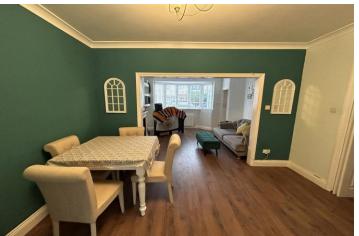

The property is well presented and has undergone significant improvement during the current vendors ownership.

The accommodation to the ground floor comprises an entrance porch leading to an entrance lobby with stairs leading to the first floor level. There is access to the through lounge/diner which presents with laminate flooring, and features a bay window to the front aspect and there is an attractive ornamental feature fireplace.