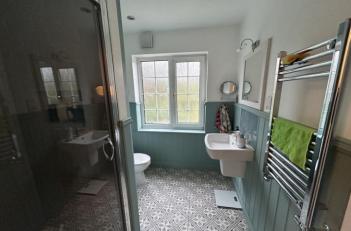

A modern shower room with wood panelling, shower cubicle, vanity wash hand basin and close coupled WC complete this level.

Externally there is a generous size rear garden with a paved stone patio area with brick built slower and shrub beds with the remainder being laid to lawn.