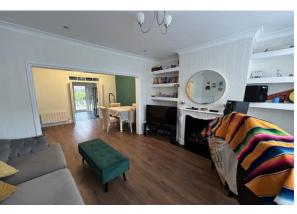

The property is well presented and has undergone significant improvement during the current vendors ownership.

The accommodation to the ground floor comprises an entrance porch leading to an entrance lobby with stairs leading to the first floor level. There is access to the through lounge/diner which presents with laminate flooring, and features a bay window to the front aspect and there is an attractive ornamental feature fireplace.

## LOUNGE/DINER

22' 5" x 12' 6" (6.83m x 3.81m)