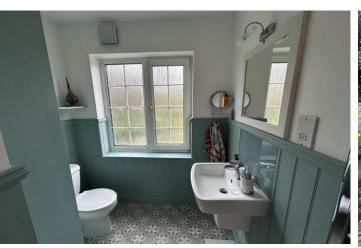

A modern shower room with wood panelling, shower cubicle, vanity wash hand basin and close coupled WC complete this level.

Externally there is a generous size rear garden with a paved stone patio area with brick built slower and shrub beds with the remainder being laid to lawn.

#### **SHOWER ROOM**

7' 00" x 6' 00" (2.13m x 1.83m)