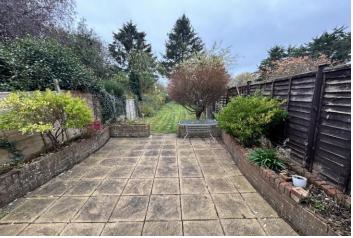

A modern shower room with wood panelling, shower cubicle, vanity wash hand basin and close coupled WC complete this level.

Externally there is a generous size rear garden with a paved stone patio area with brick built slower and shrub beds with the remainder being laid to lawn.

#### **REAR GARDEN**

**OWN DRIVE** 