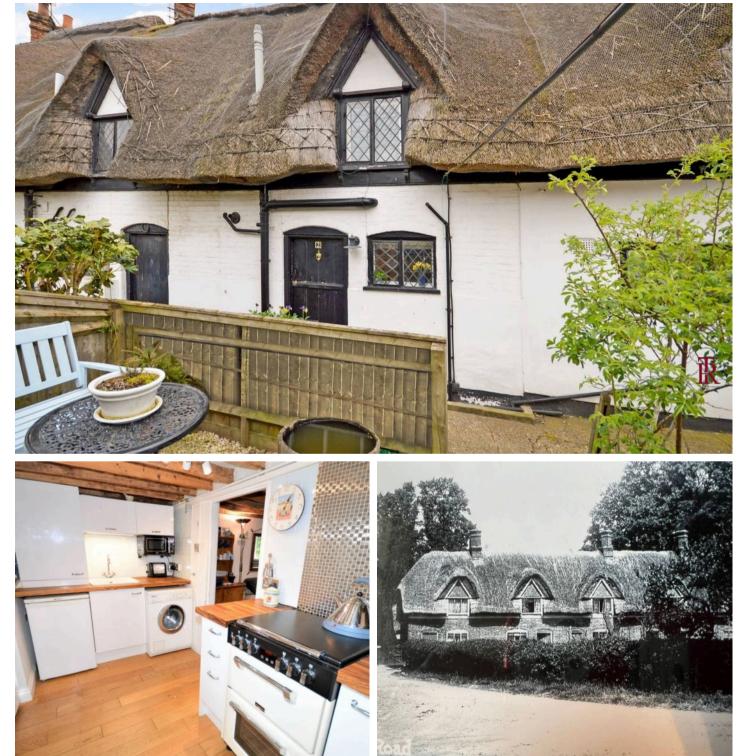

## Ballards Row College Road South

Aston Clinton, Aylesbury

A delightful Grade II Listed cottage, full of character, situated in the village of Aston Clinton with a pretty cottage garden.

Forming part of a row of six similar cottages is this beautiful, Grade II listed cottage dating back to the early 19th Century. The cottage is full of character with features such as the thatched roof, exposed beams, stable doors and wood burning stove. The accommodation comprises: sitting room, kitchen, a good sized bedroom with a large wardrobe cupboard and a bathroom fitted with a white suite including a roll top bath.

Council Tax band: C Tenure: Freehold EPC Energy Efficiency Rating: C EPC Environmental Impact Rating: C

Total floor area 50.0 sq. m. (538 sq. ft.) approx

This plan is for illustration purposes only and may not be representative of the property. Plan not to scale.