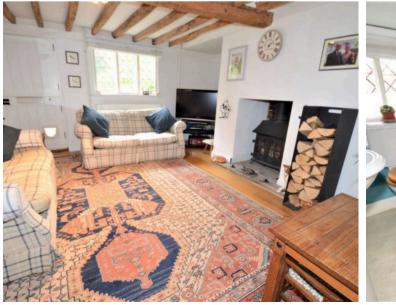

## Ballards Row College Road South

Aston Clinton, Aylesbury

A delightful Grade II Listed cottage, full of character, situated in the village of Aston Clinton with a pretty cottage garden.

Forming part of a row of six similar cottages is this beautiful, Grade II listed cottage dating back to the early 19th Century. The cottage is full of character with features such as the thatched roof, exposed beams, stable doors and wood burning stove. The accommodation comprises: sitting room, kitchen, a good sized bedroom with a large wardrobe cupboard and a bathroom fitted with a white suite including a roll top bath.