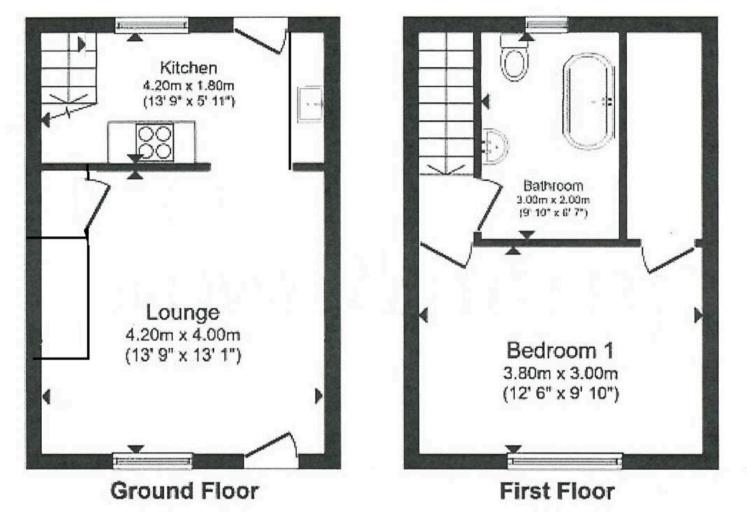

Council Tax band: C Tenure: Freehold EPC Energy Efficiency Rating: C EPC Environmental Impact Rating: C

Total floor area 50.0 sq. m. (538 sq. ft.) approx

This plan is for illustration purposes only and may not be representative of the property. Plan not to scale.