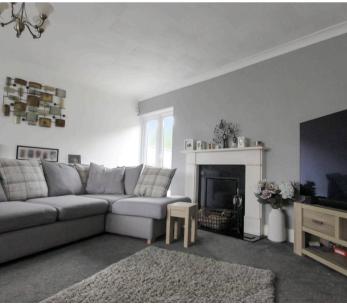

## **Entrance Hall**

Living Room

15' 8" x 16' 10" (4.77m x 5.12m)

**Dining Room** 

18' 6" x 9' 3" (5.65m x 2.81m)

Snug

13' 8" x 11' 5" (4.16m x 3.48m)

Conservatory