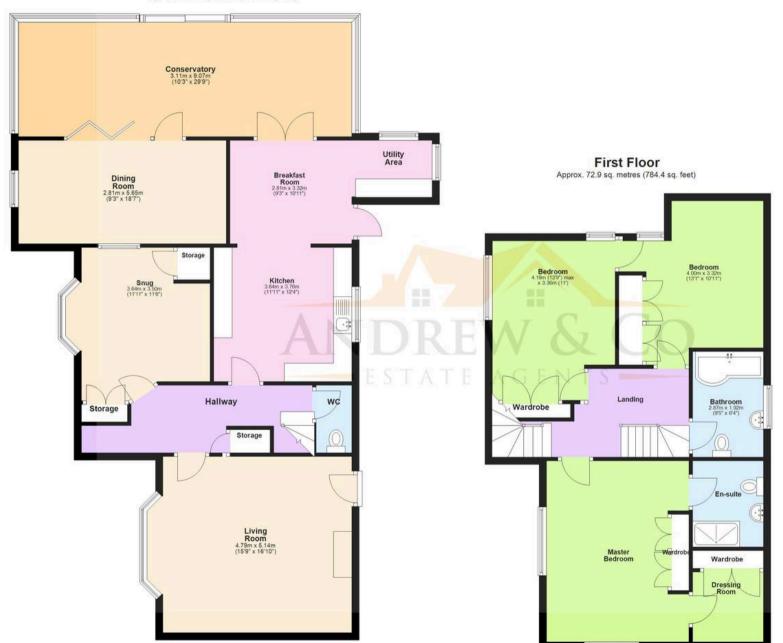

## **Entrance Hall**

Living Room

15' 8" x 16' 10" (4.77m x 5.12m)

**Dining Room** 

18' 6" x 9' 3" (5.65m x 2.81m)

Snug

13' 8" x 11' 5" (4.16m x 3.48m)

Conservatory

29' 9" x 10' 2" (9.08m x 3.11m)

Kitchen

10' 0" x 11' 11" (3.05m x 3.64m)

**Breakfast Room** 

9' 0" x 8' 6" (2.74m x 2.58m)

**Utility Area** 

9' 9" x 5' 0" (2.96m x 1.52m)

Wc

2' 11" x 5' 11" (0.90m x 1.80m)

**Master Bedroom Suite** 

16' 2" x 12' 8" (4.93m x 3.86m)

**En-Suite** 

**Dressing Room** 

Landing

**Bathroom** 

**Bedroom** 

13' 1" x 10' 6" (4.00m x 3.20m)

Bedroom

11' 0" x 14' 1" (3.35m x 4.29m)

**Bedroom** 

11' 8" x 11' 4" (3.55m x 3.46m)

Ground Floor Approx. 125.5 sq. metres (1351.1 sq. feet)

Second Floor Approx. 24.2 sq. metres (260.5 sq. feet)

Total area: approx. 222.6 sq. metres (2395.9 sq. feet)