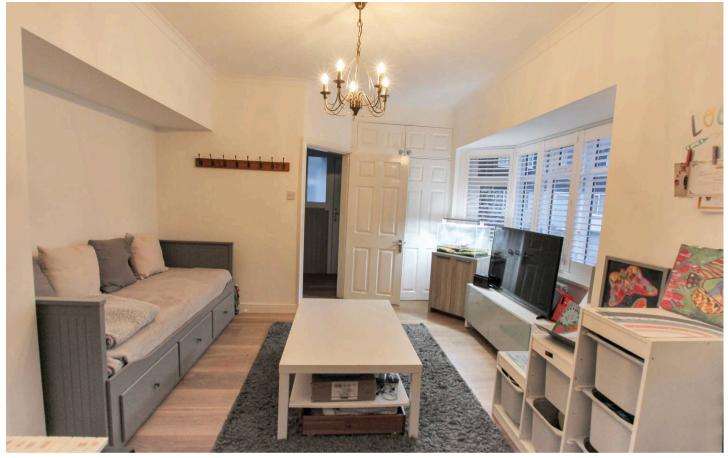

## **Entrance Hall**

Living Room

15' 8" x 16' 10" (4.77m x 5.12m)

**Dining Room** 

18' 6" x 9' 3" (5.65m x 2.81m)

Snug

13' 8" x 11' 5" (4.16m x 3.48m)

Conservatory