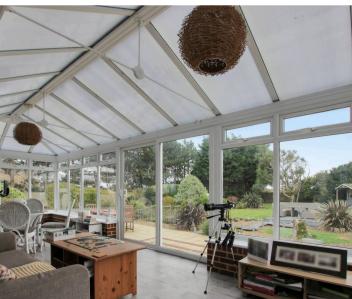

## **Entrance Hall**

Living Room

15' 8" x 16' 10" (4.77m x 5.12m)

**Dining Room** 

18' 6" x 9' 3" (5.65m x 2.81m)

Snug

13' 8" x 11' 5" (4.16m x 3.48m)

Conservatory

29' 9" x 10' 2" (9.08m x 3.11m)

Kitchen

10' 0" x 11' 11" (3.05m x 3.64m)

**Breakfast Room** 

9' 0" x 8' 6" (2.74m x 2.58m)

**Utility Area** 

9' 9" x 5' 0" (2.96m x 1.52m)

Wc