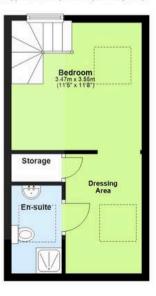

2' 11" x 5' 11" (0.90m x 1.80m)

**Master Bedroom Suite** 

16' 2" x 12' 8" (4.93m x 3.86m)

**En-Suite** 

**Dressing Room** 

Landing

**Bathroom** 

**Bedroom** 

13' 1" x 10' 6" (4.00m x 3.20m)

Bedroom

11' 0" x 14' 1" (3.35m x 4.29m)

**Bedroom** 

11' 8" x 11' 4" (3.55m x 3.46m)

Ground Floor Approx. 125.5 sq. metres (1351.1 sq. feet)

Second Floor Approx. 24.2 sq. metres (260.5 sq. feet)