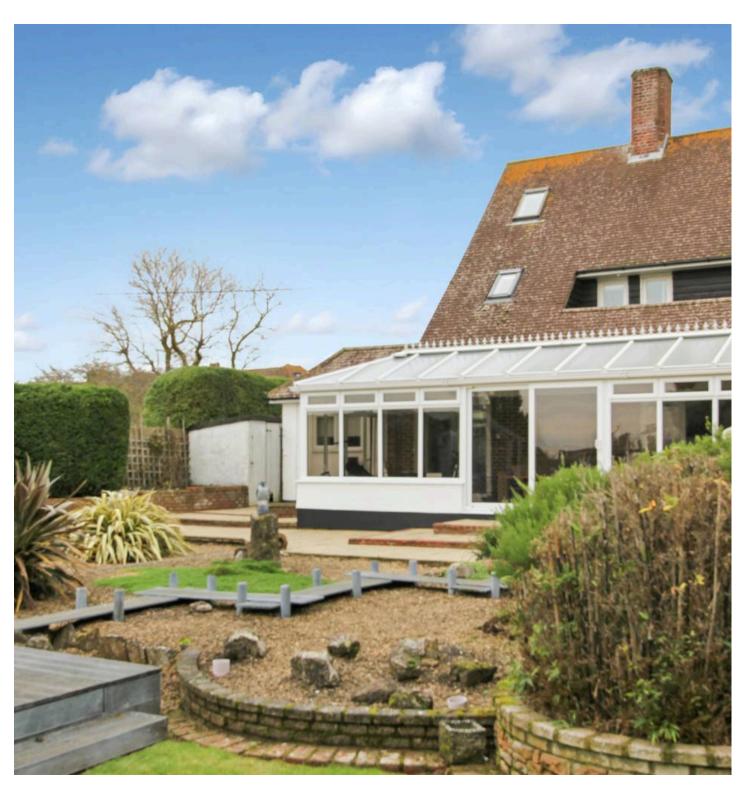

## **Entrance Hall**

Living Room

15' 8" x 16' 10" (4.77m x 5.12m)

**Dining Room** 

18' 6" x 9' 3" (5.65m x 2.81m)

Snug

13' 8" x 11' 5" (4.16m x 3.48m)

Conservatory

29' 9" x 10' 2" (9.08m x 3.11m)

Kitchen

10' 0" x 11' 11" (3.05m x 3.64m)

**Breakfast Room** 

9' 0" x 8' 6" (2.74m x 2.58m)

**Utility Area** 

9' 9" x 5' 0" (2.96m x 1.52m)

Wc