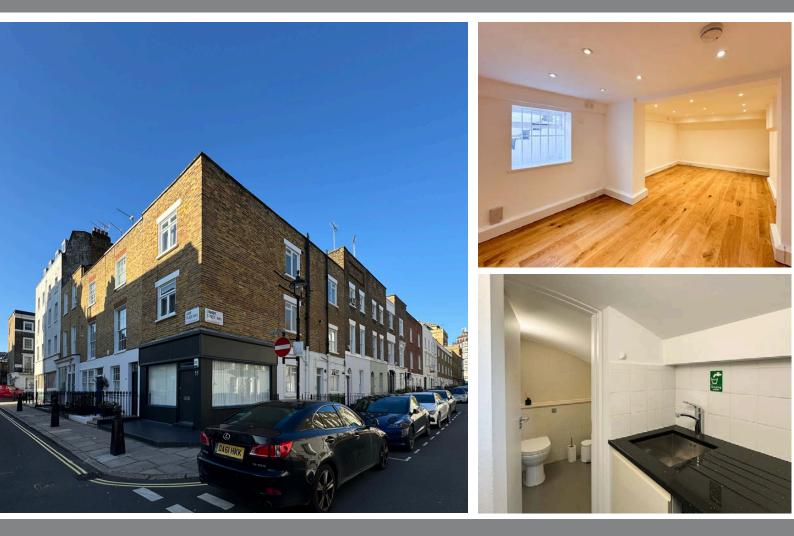

### LOCATION (GOOGLE MAPS LINK)

Ivor Place is an excellent location in Marylebone due to its central position. Situated just a short walk from the lively Marylebone High Street, it benefits from a range of upscale shops, cafes, and restaurants while remaining a peaceful residential area. The proximity to Regents Park provides green space for occupiers, making it an ideal choice of location. Additionally, with great transport links, including Marylebone station offering easy access to the rest of London and beyond.

#### DESCRIPTION

This self-contained Lower Ground Floor unit offers an opportunity for a variety of occupiers looking for a new space in Marylebone near Regents Park. The floor benefits from laminate flooring, a demised WC and kitchenette, natural light, and flexible layout options.

#### **AMENITIES**

- Laminate flooring
- Demised WC
- Kitchenette
- Natural light
- Flexible layout options