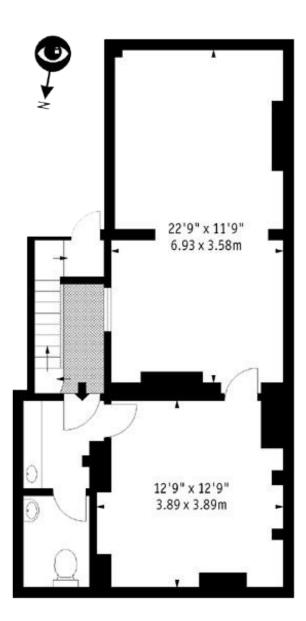

### **Floor Plan**

Lower Ground Floor

Approx Gross Internal Area 496 Sq Ft - 46.08 Sq M

\*Plans not to scale