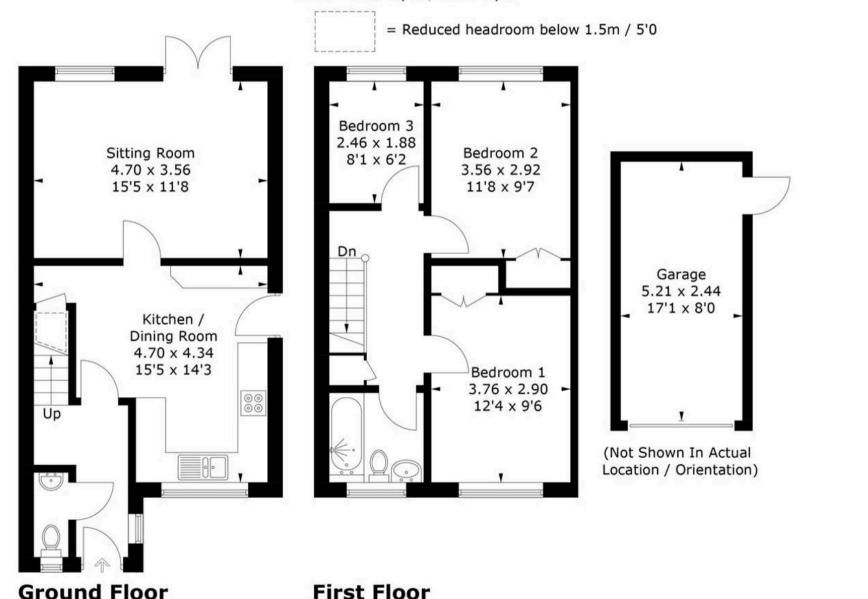

## **Church Mews, PO20**

Approximate Gross Internal Area = 80.2 sq m / 863 sq ft Garage = 12.7 sq m / 137 sq ftTotal = 92.9 sq m / 1000 sq ft

### **First Floor**

#### PRODUCED BY CHARLES PECK

Whilst every attempt has been made to ensure the accuracy of the floorplan, measurements of doors, windows and rooms are approximate. These plans are for representation purposes only as defined by RICS Code of Measuring Practice and used as such by any prospective purchaser. (ID1138852)