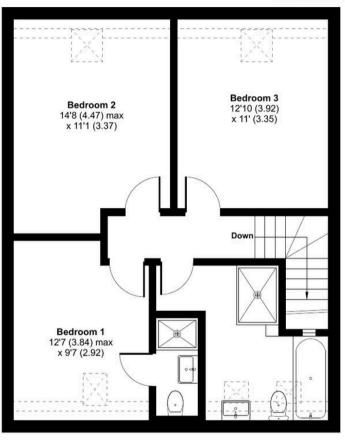

Rising to the first floor, you will find three generous double bedrooms. The principal bedroom boasts stunning long views over arable land towards the Mendip Hills and includes an ensuite shower room. A further bathroom with a separate shower and bath serves bedrooms two and three.

**FIRST FLOOR** 

Floor plan produced in accordance with RICS Property Measurement 2nd Edition, Incorporating International Property Measurement Standards (IPMS2 Residential). © n/checom 2024. Produced for Robin King LLP. REF: 1208003