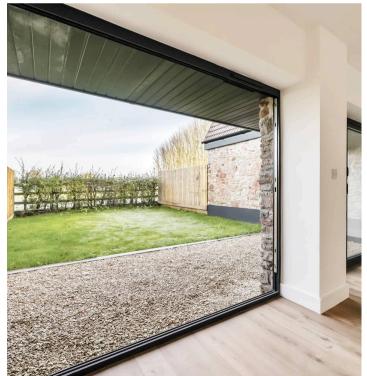

To the right, there is a large understairs cupboard for coats and shoes and a practical downstairs cloakroom, with utility area providing space for a washing machine and tumble dryer.

At the rear of the property there is a magnificent open plan living/reception room which overlooks the garden. A generous space it has two sets of bifold windows which seamlessly blend inside and out opening on to a gravelled terrace - the perfect spot of alfresco dining or relaxing with friends.