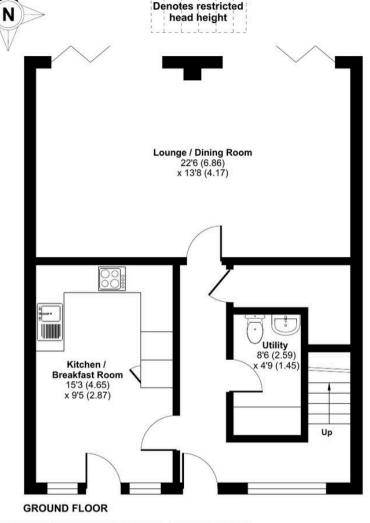

A smart driveway with chard stone gravel takes you right to the front door, which, with large windows floods the hallway with light. Immediately to the left is the spacious kitchen/breakfast room, which has room for a dining table, along with a good range of wall and base units with marble-effect worktops. Integrated appliances include a double oven, dishwasher, induction hob, and a frost-free fridge/freezer with Wi-Fi.

To the right, there is a large understairs cupboard for coats and shoes and a practical downstairs cloakroom, with utility area providing space for a washing machine and tumble dryer.

At the rear of the property there is a magnificent open plan living/reception room which overlooks the garden. A generous space it has two sets of bifold windows which seamlessly blend inside and out opening on to a gravelled terrace - the perfect spot of alfresco dining or relaxing with friends.