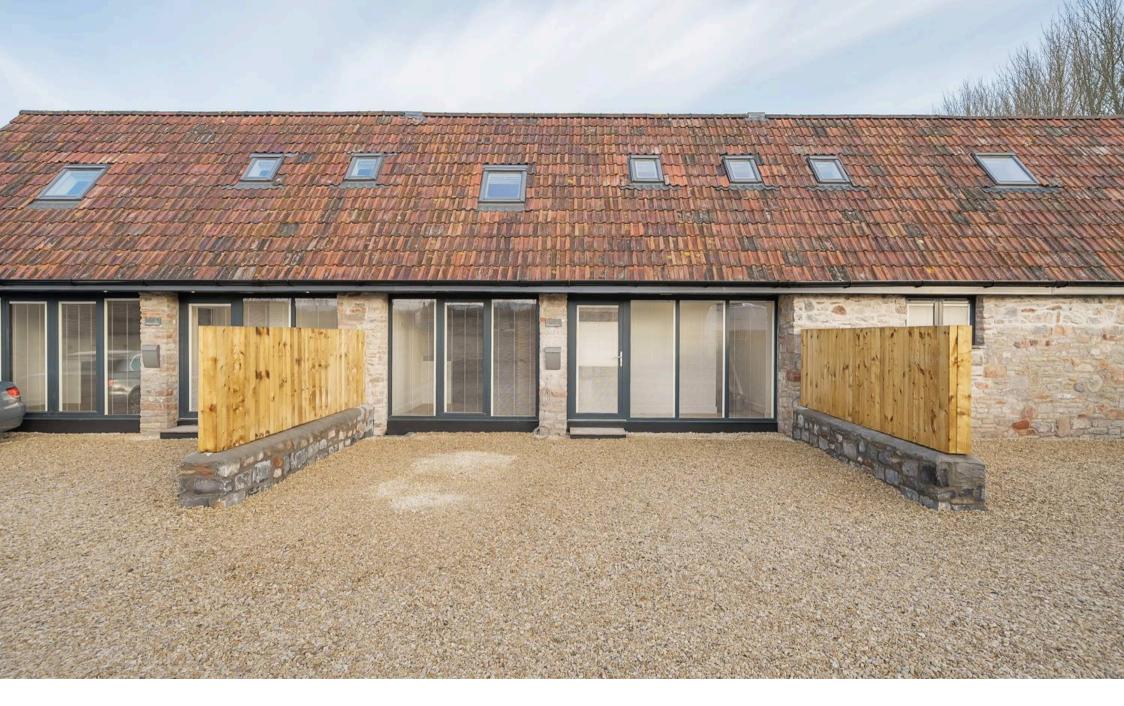

#### Congresbury, Bristol

2 Somerset Court is part of a development of just three properties, newly converted from a gorgeous traditional barn, set in a rural location just on the outskirts of the convenient village of Congresbury. Recently completed, it features a high-specification kitchen with high-quality appliances, underfloor heating, and attractive aluminum windows, along with modern, stylish bathroom fixtures and fittings. Decorated throughout with crisp white walls and complementary neutral flooring and carpeting, this beautifully planned family home is an ideal turnkey option for anyone seeking a high-quality, low-maintenance residence. It's ready for you to move in, unpack, and begin enjoying life right away.

A smart driveway with chard stone gravel takes you right to the front door, which, with large windows floods the hallway with light. Immediately to the left is the spacious kitchen/breakfast room, which has room for a dining table, along with a good range of wall and base units with marble-effect worktops. Integrated appliances include a double oven, dishwasher, induction hob, and a frost-free fridge/freezer with Wi-Fi.