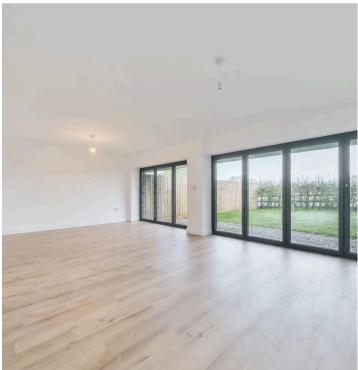

To the right, there is a large understairs cupboard for coats and shoes and a practical downstairs cloakroom, with utility area providing space for a washing machine and tumble dryer.

At the rear of the property there is a magnificent open plan living/reception room which overlooks the garden. A generous space it has two sets of bifold windows which seamlessly blend inside and out opening on to a gravelled terrace - the perfect spot of alfresco dining or relaxing with friends.