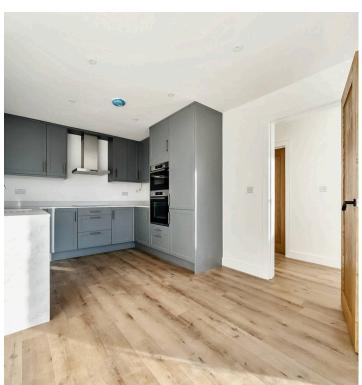

A smart driveway with chard stone gravel takes you right to the front door, which, with large windows floods the hallway with light. Immediately to the left is the spacious kitchen/breakfast room, which has room for a dining table, along with a good range of wall and base units with marble-effect worktops. Integrated appliances include a double oven, dishwasher, induction hob, and a frost-free fridge/freezer with Wi-Fi.