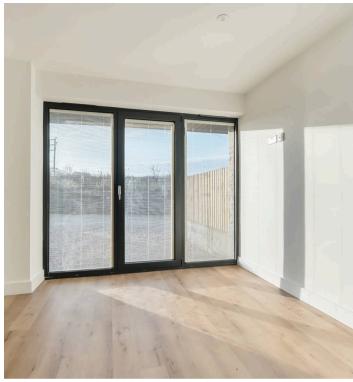

To the right, there is a large understairs cupboard for coats and shoes and a practical downstairs cloakroom, with utility area providing space for a washing machine and tumble dryer.

At the rear of the property there is a magnificent open plan living/reception room which overlooks the garden. A generous space it has two sets of bifold windows which seamlessly blend inside and out opening on to a gravelled terrace - the perfect spot of alfresco dining or relaxing with friends.