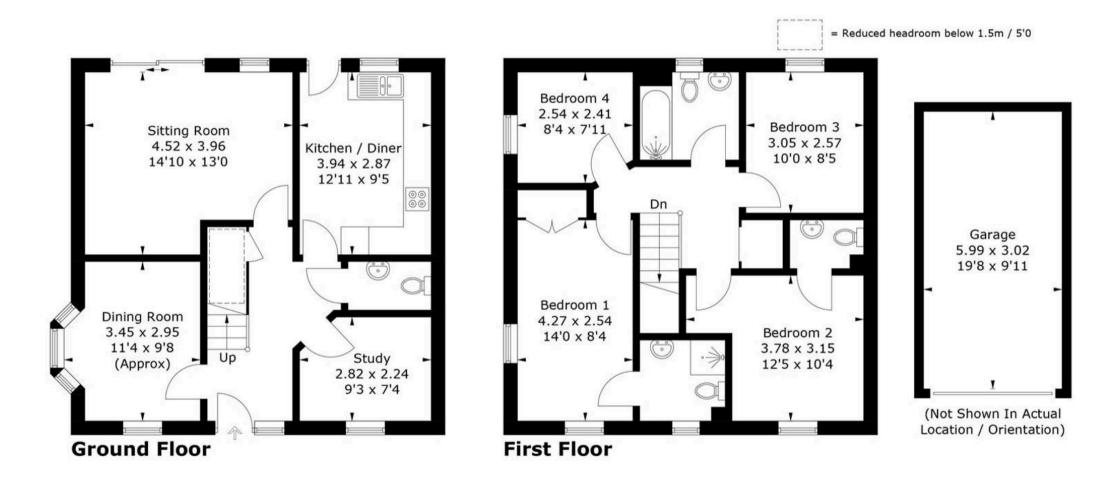

The ground floor seamlessly integrates a functional kitchen, a generously sized living room, dining room and a separate study/home office offering versatility to meet various lifestyle needs. The upper floor hosts the four well-proportioned bedrooms, each offering a peaceful retreat for relaxation. The main bedroom benefits from an en-suite bathroom, adding a touch of luxury to the residence.

Completing the property is a convenient garage for secure parking and additional storage space, while ample driveway parking ensures convenience for residents and guests alike. Located in a sought-after area, this property presents an exceptional opportunity to own a charming home that perfectly balances style, comfort, and practicality.

## Fraser Row, PO18

Approximate Gross Internal Area = 114.4 sq m / 1231 sq ft
Garage = 18.0 sq m / 194 sq ft
Total = 132.4 sq m / 1425 sq ft