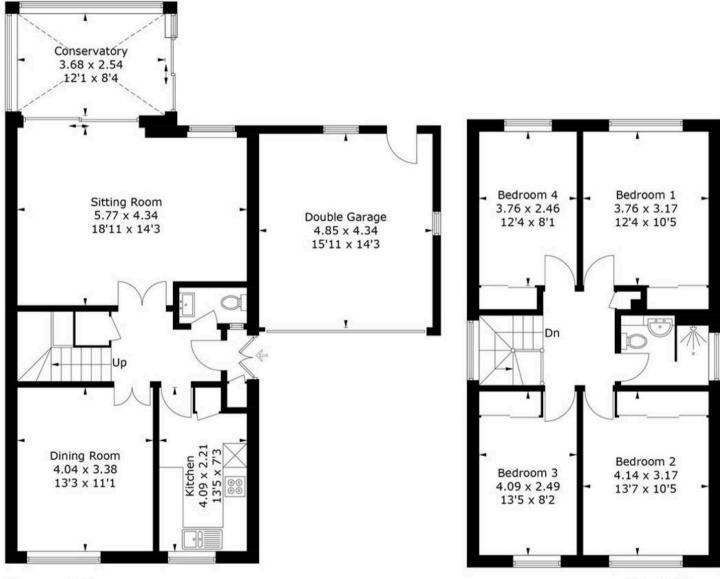

## **Chesnut Walk, PO20**

Approximate Gross Internal Area = 132.6 sq m / 1427 sq ft
Double Garage = 21.1 sq m / 227 sq ft
Total = 153.7 sq m / 1654 sq ft

Ground Floor First Floor