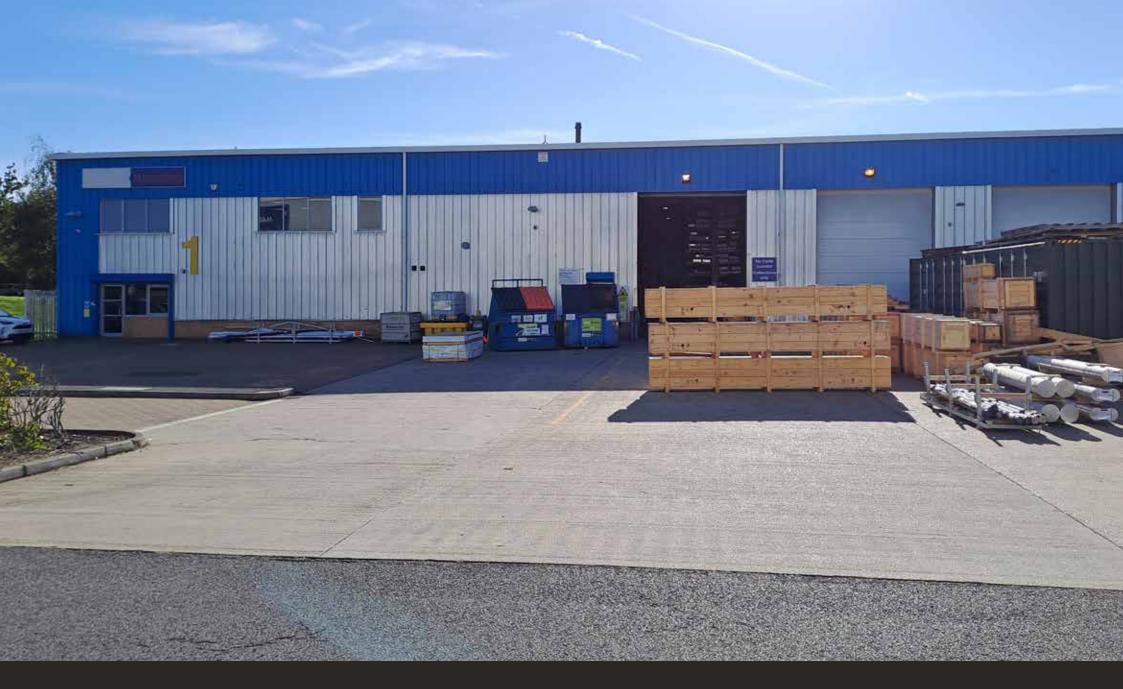

### Description

The unit was built in 2002 of steel portal frame construction with insulated clad elevations and pitch roof incorporating roof lights. There is a ground floor reception leading up to first floor offices and two powered roller shutter loading doors 4 metres wide x 5.5 metres high. The warehouse / production area has a clear internal height of 6m (19'4") and the first floor offices are fitted with carpet, heating, lighting and suspended ceiling, kitchenette and separate WCs.

#### Location

Unit 1 is prominently sited on the junction of Cartwright Drive and Stephenson Road on the main Segensworth South Estate, in close proximity to the Titchfield roundabout on the A27, with direct access within 1 mile to Junction 9 of the M27. Located midway between Portsmouth and Southampton, the main South Coast M27/A27 motorway network, M3 and A3(M) are very accessible.