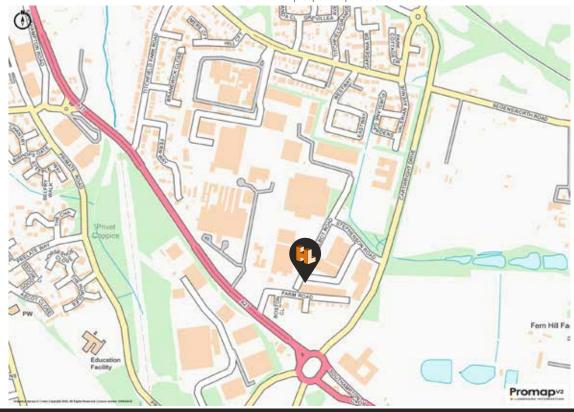

#### Location

Unit 1 is prominently sited on the junction of Cartwright Drive and Stephenson Road on the main Segensworth South Estate, in close proximity to the Titchfield roundabout on the A27, with direct access within 1 mile to Junction 9 of the M27. Located midway between Portsmouth and Southampton, the main South Coast M27/A27 motorway network, M3 and A3(M) are very accessible.