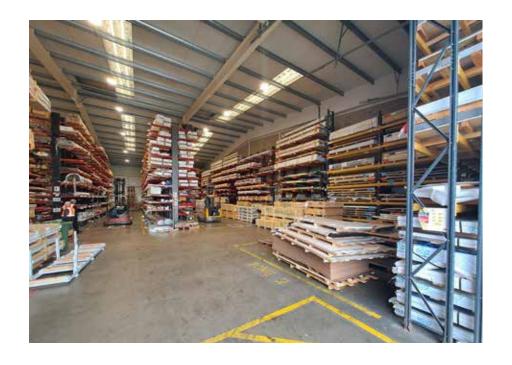

### Description

The unit was built in 2002 of steel portal frame construction with insulated clad elevations and pitch roof incorporating roof lights. There is a ground floor reception leading up to first floor offices and two powered roller shutter loading doors 4 metres wide x 5.5 metres high. The warehouse / production area has a clear internal height of 6m (19'4") and the first floor offices are fitted with carpet, heating, lighting and suspended ceiling, kitchenette and separate WCs.

#### Accommodation

The accommodation has the following Gross Internal Areas:

| Floor                     | Sq. m | Sq. ft |
|---------------------------|-------|--------|
| Warehouse/Production Area | 1,298 | 13,969 |
| First Floor Offices       | 122   | 1,318  |
| Total:                    | 1,420 | 15,287 |