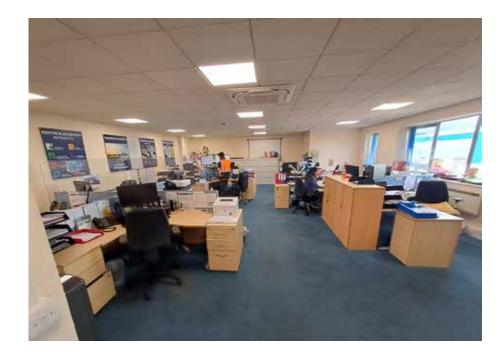

### Description

The unit was built in 2002 of steel portal frame construction with insulated clad elevations and pitch roof incorporating roof lights. There is a ground floor reception leading up to first floor offices and two powered roller shutter loading doors 4 metres wide x 5.5 metres high. The warehouse / production area has a clear internal height of 6m (19'4") and the first floor offices are fitted with carpet, heating, lighting and suspended ceiling, kitchenette and separate WCs.