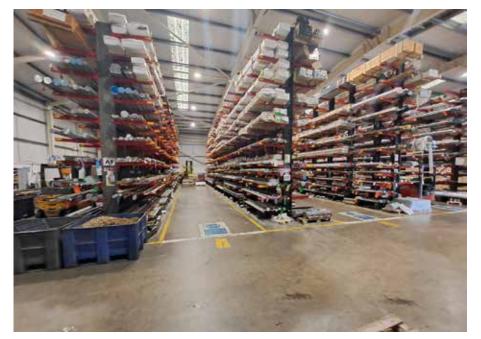

### Description

The unit was built in 2002 of steel portal frame construction with insulated clad elevations and pitch roof incorporating roof lights. There is a ground floor reception leading up to first floor offices and two powered roller shutter loading doors 4 metres wide x 5.5 metres high. The warehouse / production area has a clear internal height of 6m (19'4") and the first floor offices are fitted with carpet, heating, lighting and suspended ceiling, kitchenette and separate WCs.

#### Accommodation

The accommodation has the following Gross Internal Areas:

| Floor                     | Sq. m | Sq. ft |
|---------------------------|-------|--------|
| Warehouse/Production Area | 1,298 | 13,969 |
| First Floor Offices       | 122   | 1,318  |
| Total:                    | 1,420 | 15,287 |