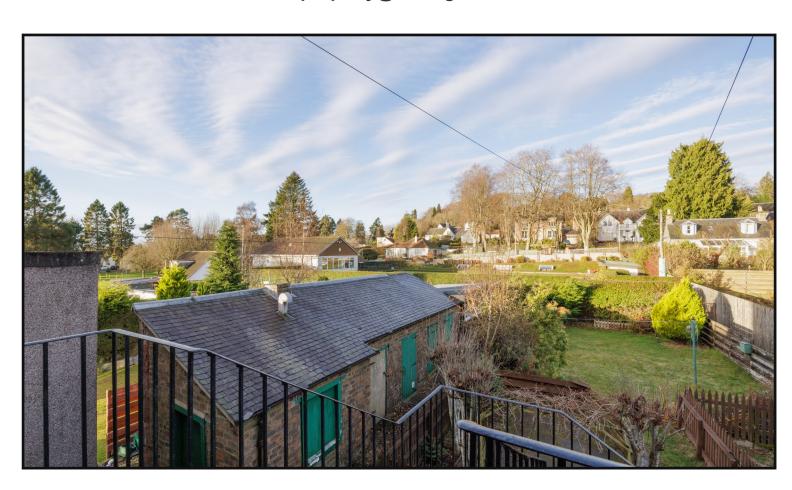

**Exterior:** There is a private section of garden with the property that is laid to lawn, private storage shed and a gravel parking area.

**About the area:** The country town of Blairgowrie is conveniently situated within approximately 30 minutes by car of both the cities of Perth and Dundee with their onward rail and motorway connections. Amenities in the town include shops, supermarkets, senior and primary schools, recreation centre with swimming pool, cottage hospital, health centres, dental surgery and library. There are thriving sports clubs, cultural organisations and several golf courses locally. The beautiful Perthshire countryside is virtually on the doorstep with a wide variety of walks around Blairgowrie and more adventurous routes available in Strathardle, Glenshee and Glenisla, approximately 30 minutes by car.