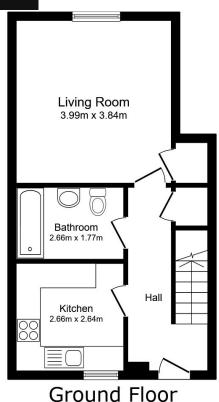

The property is accessed via concrete steps to the rear of the building leading to the main entrance.

Entrance Hallway: Tiled flooring, stairs to upper level and storage cupboard with shelving.

**Kitchen:** With tiled flooring, floor fitted and wall mounted cabinets with complementary worktops, gas hob with electric oven below and extractor above, tiled back splashes, boiler, space for washing machine and undercounter fridge, stainless steel sink and drainer with large window above overlooking the garden.

**Bathroom:** Fully tiled bath and shower area, shower over bath with shower screen, extractor above, WC, hand wash basin with vanity unit and laminate flooring.

**Living Room:** Bright spacious living room with fitted carpet, Edinburgh press, storage cupboard, coving and window overlooking the front of the property.

#### **FLOOR PLAN**

Floor area 38.1 m<sup>2</sup>

First Floor

Floor area 33.5 m<sup>2</sup>

TOTAL: 71.6 m<sup>2</sup>

Whilst every attempt has been made to ensure the accuracy of the floor plan contained here, measurements of doors, windows, rooms and any other items are approximate and no responsibility is taken for any error, omission, or mis-statement. This plan is for illustrative purposes only and should be used as such by any prospective purchaser. The services, systems and appliances shown have not been tested and no guarantee as to their operability or efficiency can be given..

| ROOM DIMENSIONS | (in meters) |             | (in meters) |
|-----------------|-------------|-------------|-------------|
| LIVING ROOM     | 399 x 3.84  | KITCHEN     | 2.66 x 2.44 |
| BATHROOM        | 2.66 x 1.77 | BEDROOM ONE | 4.17 x 3.74 |
| BEDROOM TWO     | 4.12 x 2.82 |             |             |