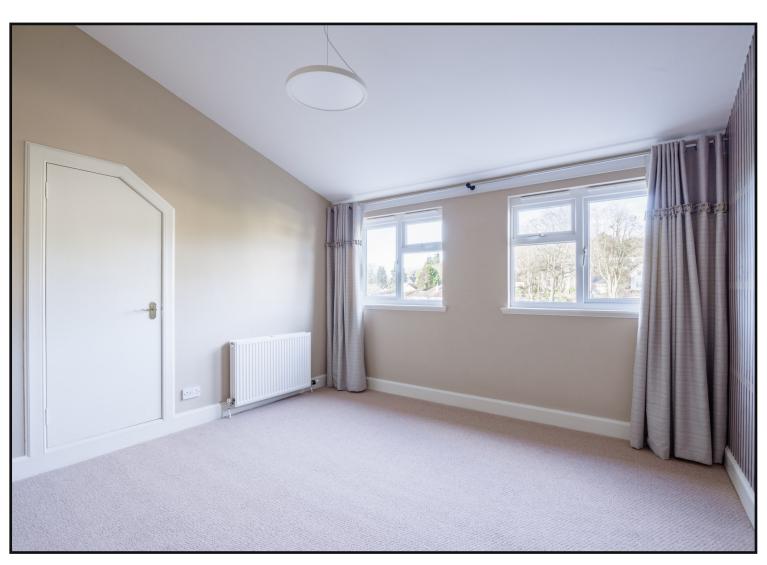

**Bedroom One:** Large bright double bedroom with fitted carpet, two windows overlooking the rear garden and a walk-in shelved cupboard with Velux window.

Bedroom Two: Double bedroom with laminate flooring, window to the front of the property with deep window seat.