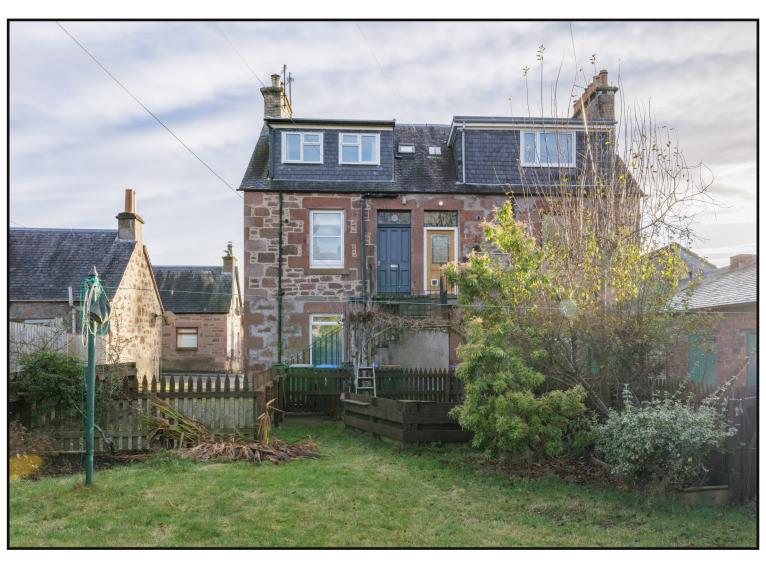

- LIVING ROOM
- BATHROOM
- SHARED PARKING
- GAS CENTRAL HEATING
- EPC RATING 'E'
- HOME REPORT VALUE £105,000

OFFERS OVER £105,000

Miller Gerrard are delighted to bring to the market this spacious two bed, first floor maisonette flat, located within walking distance of Blairgowrie town centre.

**Exterior:** There is a private section of garden with the property that is laid to lawn, private storage shed and a gravel parking area.

**About the area:** The country town of Blairgowrie is conveniently situated within approximately 30 minutes by car of both the cities of Perth and Dundee with their onward rail and motorway connections. Amenities in the town include shops, supermarkets, senior and primary schools, recreation centre with swimming pool, cottage hospital, health centres, dental surgery and library. There are thriving sports clubs, cultural organisations and several golf courses locally. The beautiful Perthshire countryside is virtually on the doorstep with a wide variety of walks around Blairgowrie and more adventurous routes available in Strathardle, Glenshee and Glenisla, approximately 30 minutes by car.