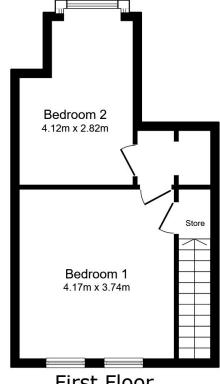

**Bedroom One:** Large bright double bedroom with fitted carpet, two windows overlooking the rear garden and a walk-in shelved cupboard with Velux window.

Bedroom Two: Double bedroom with laminate flooring, window to the front of the property with deep window seat.

#### **FLOOR PLAN**

Floor area 38.1 m<sup>2</sup>

First Floor

Floor area 33.5 m<sup>2</sup>

TOTAL: 71.6 m<sup>2</sup>

Whilst every attempt has been made to ensure the accuracy of the floor plan contained here, measurements of doors, windows, rooms and any other items are approximate and no responsibility is taken for any error, omission, or mis-statement. This plan is for illustrative purposes only and should be used as such by any prospective purchaser. The services, systems and appliances shown have not been tested and no guarantee as to their operability or efficiency can be given..

| ROOM DIMENSIONS | (in meters) |             | (in meters) |
|-----------------|-------------|-------------|-------------|
| LIVING ROOM     | 399 x 3.84  | KITCHEN     | 2.66 x 2.44 |
| BATHROOM        | 2.66 x 1.77 | BEDROOM ONE | 4.17 x 3.74 |
| BEDROOM TWO     | 4.12 x 2.82 |             |             |