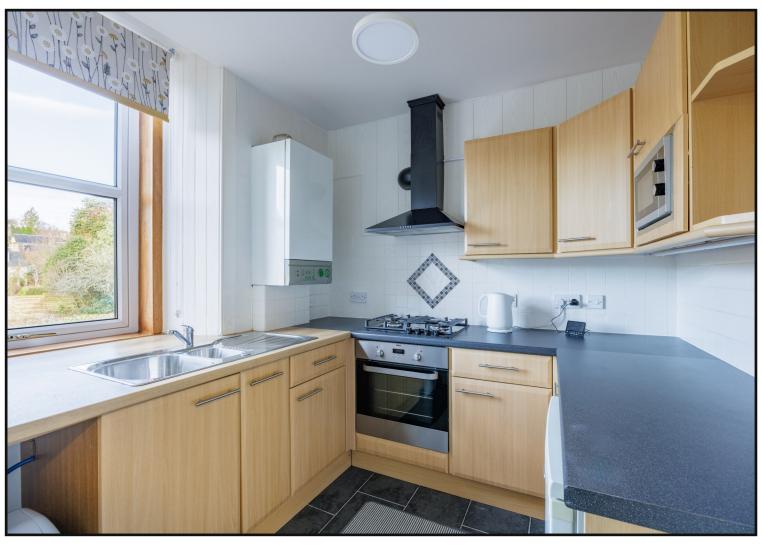

The property is accessed via concrete steps to the rear of the building leading to the main entrance.

Entrance Hallway: Tiled flooring, stairs to upper level and storage cupboard with shelving.

**Kitchen:** With tiled flooring, floor fitted and wall mounted cabinets with complementary worktops, gas hob with electric oven below and extractor above, tiled back splashes, boiler, space for washing machine and undercounter fridge, stainless steel sink and drainer with large window above overlooking the garden.