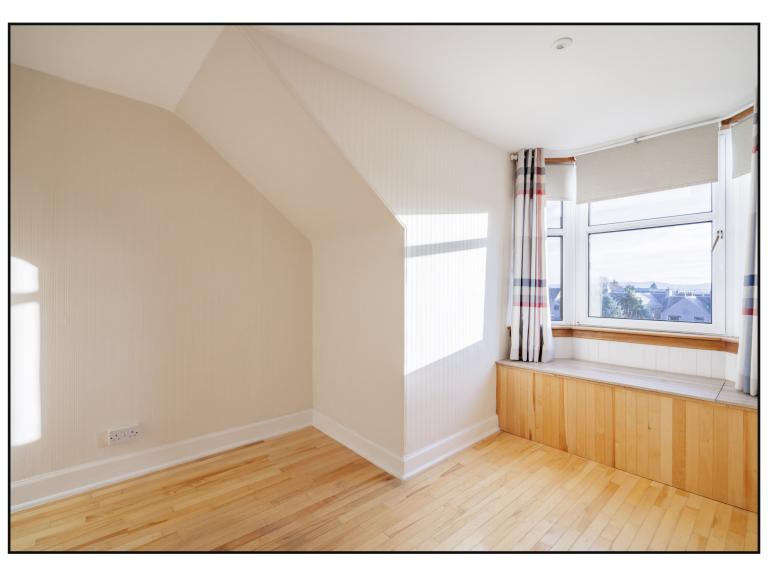

**Bedroom One:** Large bright double bedroom with fitted carpet, two windows overlooking the rear garden and a walk-in shelved cupboard with Velux window.

Bedroom Two: Double bedroom with laminate flooring, window to the front of the property with deep window seat.