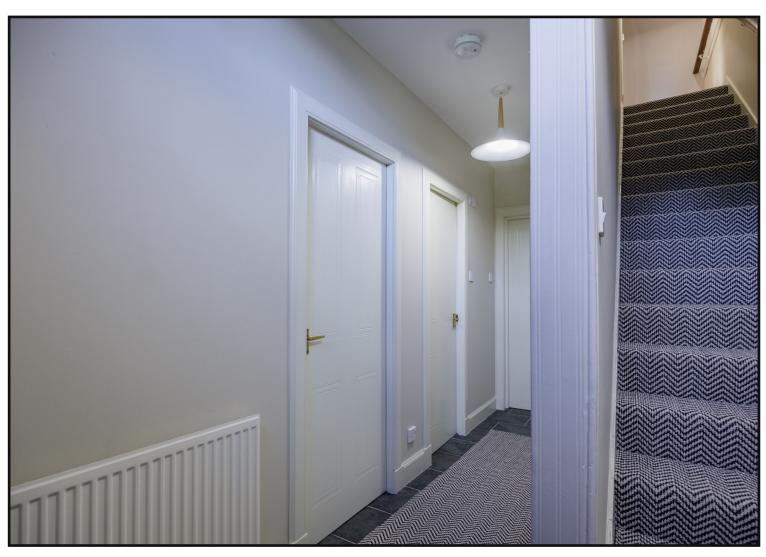

The property is accessed via concrete steps to the rear of the building leading to the main entrance.

Entrance Hallway: Tiled flooring, stairs to upper level and storage cupboard with shelving.

**Kitchen:** With tiled flooring, floor fitted and wall mounted cabinets with complementary worktops, gas hob with electric oven below and extractor above, tiled back splashes, boiler, space for washing machine and undercounter fridge, stainless steel sink and drainer with large window above overlooking the garden.