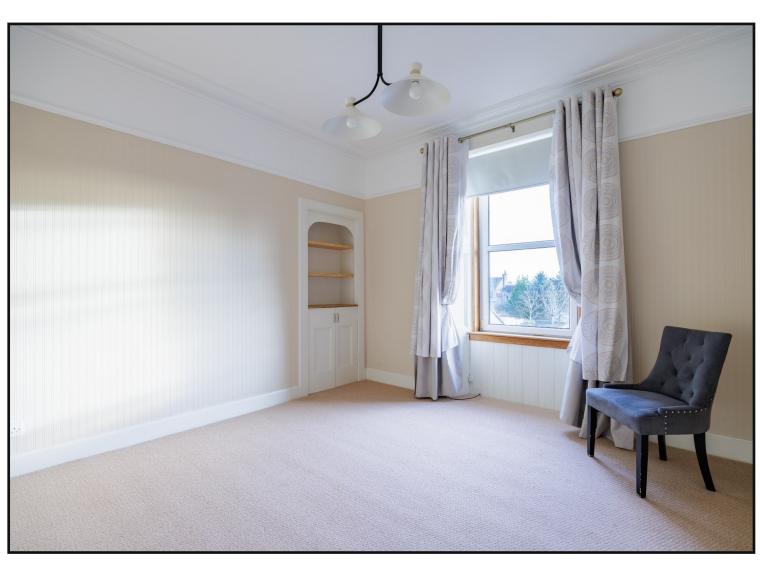

**Bathroom:** Fully tiled bath and shower area, shower over bath with shower screen, extractor above, WC, hand wash basin with vanity unit and laminate flooring.

**Living Room:** Bright spacious living room with fitted carpet, Edinburgh press, storage cupboard, coving and window overlooking the front of the property.