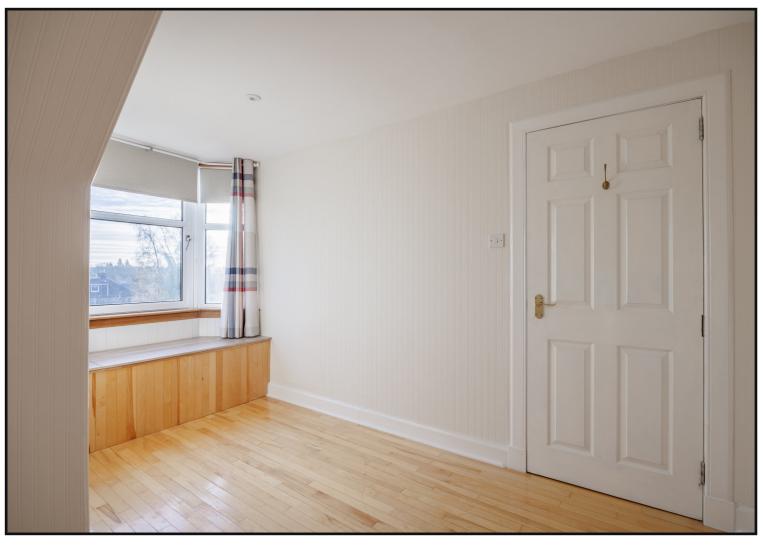

**Bedroom One:** Large bright double bedroom with fitted carpet, two windows overlooking the rear garden and a walk-in shelved cupboard with Velux window.

Bedroom Two: Double bedroom with laminate flooring, window to the front of the property with deep window seat.