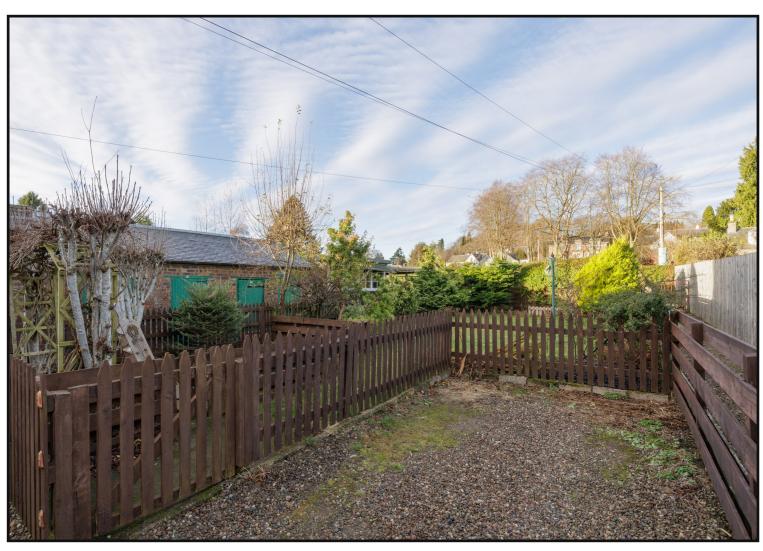

**Exterior:** There is a private section of garden with the property that is laid to lawn, private storage shed and a gravel parking area.

**About the area:** The country town of Blairgowrie is conveniently situated within approximately 30 minutes by car of both the cities of Perth and Dundee with their onward rail and motorway connections. Amenities in the town include shops, supermarkets, senior and primary schools, recreation centre with swimming pool, cottage hospital, health centres, dental surgery and library. There are thriving sports clubs, cultural organisations and several golf courses locally. The beautiful Perthshire countryside is virtually on the doorstep with a wide variety of walks around Blairgowrie and more adventurous routes available in Strathardle, Glenshee and Glenisla, approximately 30 minutes by car.