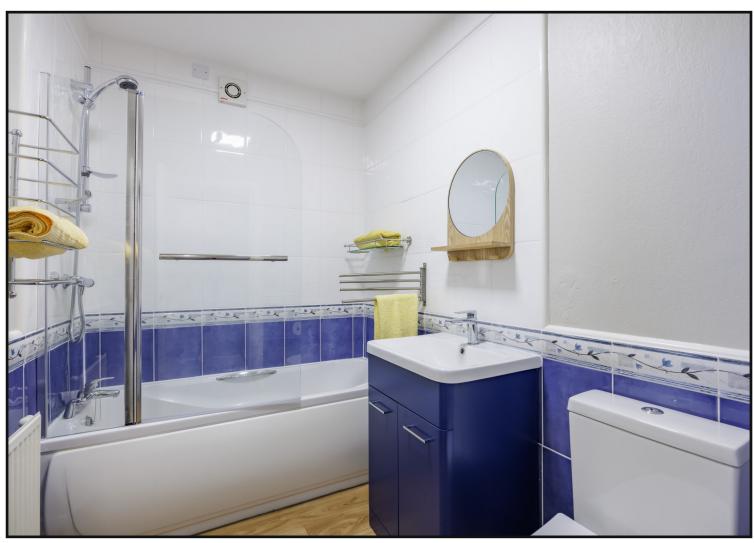

**Bathroom:** Fully tiled bath and shower area, shower over bath with shower screen, extractor above, WC, hand wash basin with vanity unit and laminate flooring.

**Living Room:** Bright spacious living room with fitted carpet, Edinburgh press, storage cupboard, coving and window overlooking the front of the property.