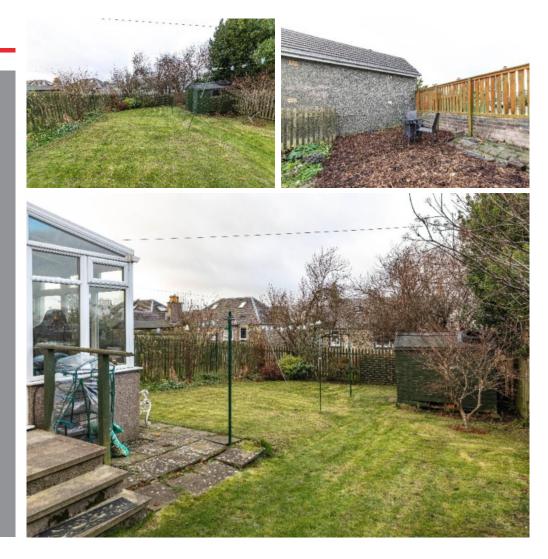

## Offers Over £118,000

8 Taits Hill is a spacious two bedroom ground floor flat forming part of an attractive building in a popular residential area of the town. The accommodation comprises entrance hallway, lounge, kitchen, conservatory, two double bedrooms and shower room. Externally, there is a surprisingly large garden to the front, side and rear together with off street parking with space for two cars. The property is well presented throughout and would be ideally suited to a first time buyer or for someone looking to downsize. Viewing recommended.

## Offers Over £118,000

Accommodation: Entrance Hallway Lounge Kitchen Conservatory Two Double Bedrooms Shower Room

Outside: Garden ground to front, side and rear Off street parking for two cars