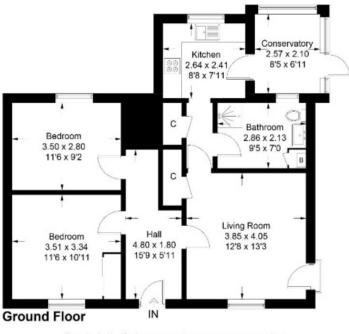

### 8 Taits Hill

Approximate Gross Internal Area = 73.3 sq m / 789 sq ft

Illustration for identification purposes only, measurements are approximate, not to scale. Fourlabs.co @ (ID1149767)

Full members of: