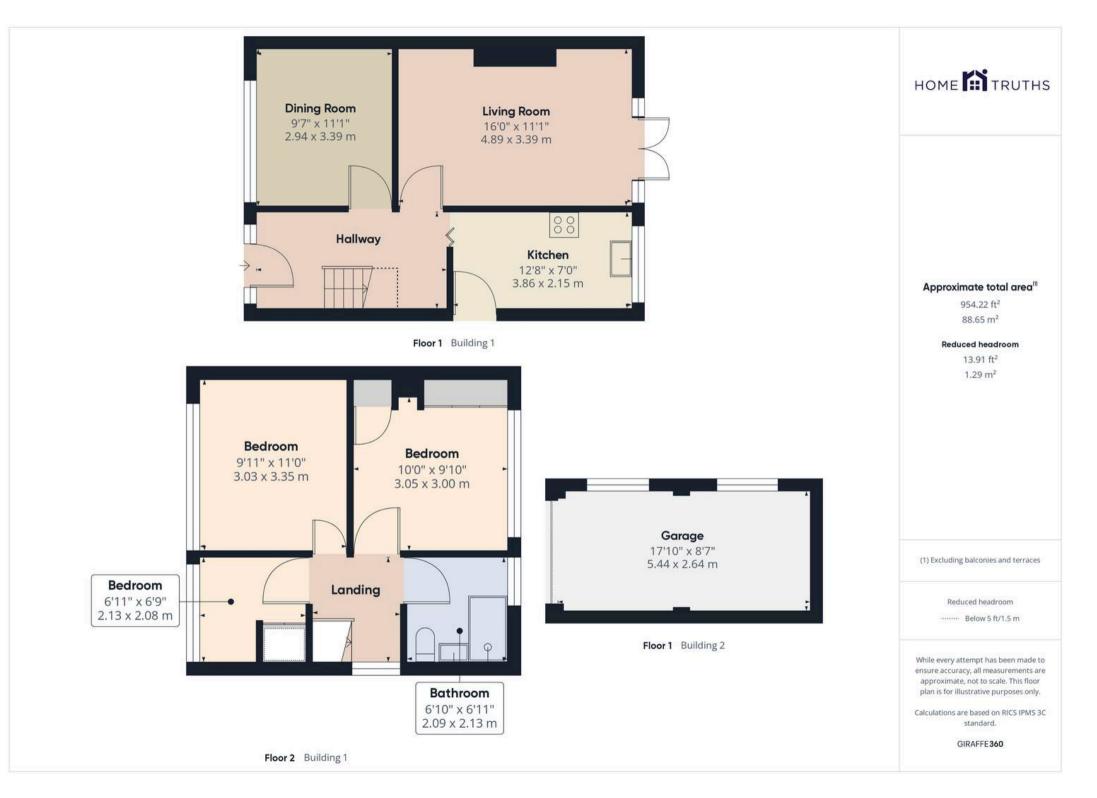

Rectory Close, Croston

In Excess of **£250,000** 

HOME TRUTHS

PR269SH

Wonderful three bedroom semi detached property in a popular residential area in the heart of the village with modern kitchen and bathrooms, low maintenance gardens and within easy walking distance of all amenities including excellent schools. The driveway can accommodate several vehicles and leads to the detached garage, with power and light, and to the main entrance. Step into the wide and welcoming hallway and from there to reception two currently used as a dining room. To the rear, reception one has patio doors overlooking the garden and wall mounted inset gas fire. The kitchen comprises a range of wall and base units with gas hob, double electric oven and grill, refrigerator, dishwasher and washing machine. Step outside into the delightful garden with plenty of space in which to relax and entertain and mature planting including camellia, hydrangea and castor oil plant. Back inside stairs lead to the first floor landing with access to the loft which houses the Worcester combi boiler. All bedrooms have built in storage with bedrooms one and two being good sized doubles to the front and rear respectively. The bathroom has fully tiled elevations and flooring with rainfall mixer shower in walk in cubicle. wash hand basin, wc and ladder heated towel rail.