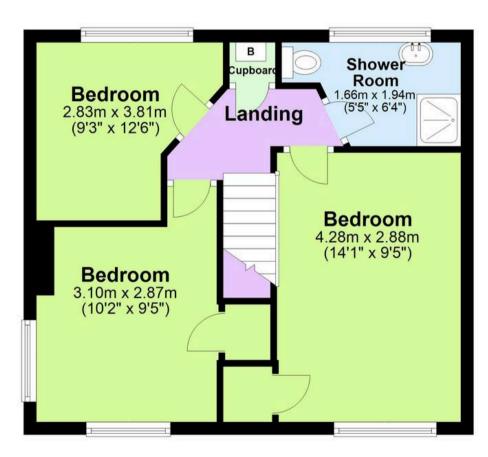

## **Ground Floor**

**First Floor** 

Total area: approx. 81.3 sq. metres (874.8 sq. feet)