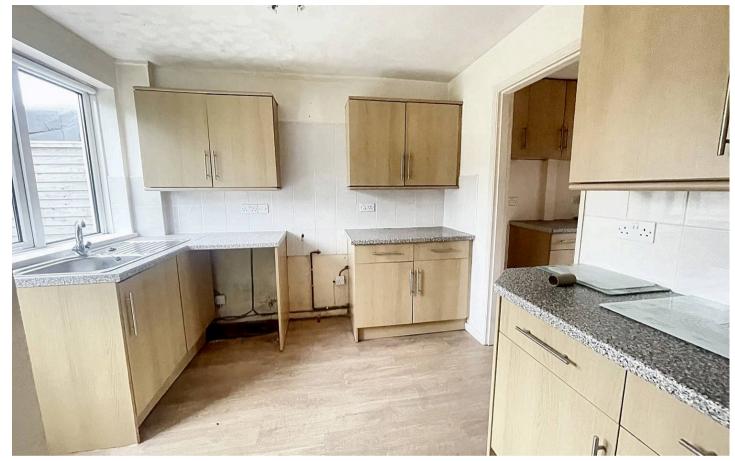

#### Gibson Drive

Paignton,

This 3-bed end of terrace house offers a dual aspect living room, modern kitchen with rear garden access, 3 bedrooms, bathroom, level rear garden, and proximity to amenities.

Requires modernisation but has potential.

Enclosed rear garden ideal for entertaining.

Council Tax band: B

Tenure: Freehold

EPC Energy Efficiency Rating: C

EPC Environmental Impact Rating: D

- Tucked away in a small cul-de-sac is this 3 bedroom end of terrace
- Dual aspect living room
- Modern kitchen with access to the rear garden
- Three bedrooms to the first floor
- Bathroom/WC
- Level rear garden and small front garden
- Gas central heating & uPVC double glazing
- Close to schools and local shops
- Bus routes nearby