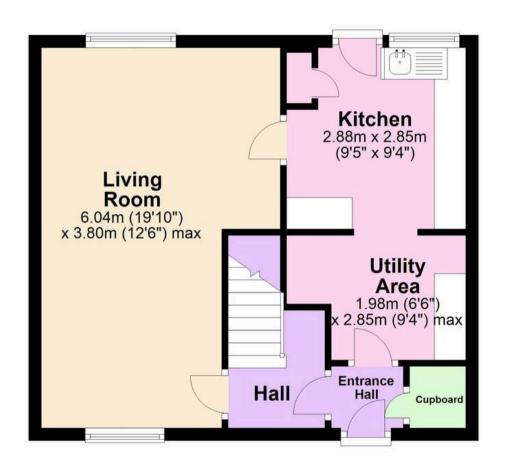

## **Ground Floor**

**First Floor** 

Total area: approx. 81.3 sq. metres (874.8 sq. feet)