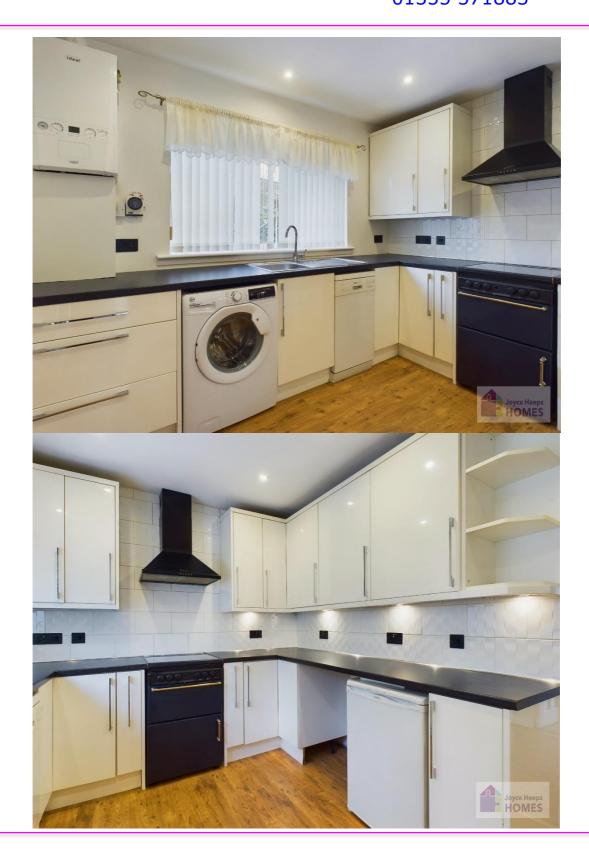

#### **Features**

Cul de-sac

**Detached bungalow** 

Conservatory

Driveway

Sunny rear garden

Modern fitted kitchen & shower room

Gas central heating

## **East Kilbride's Local Estate Agent**

E.K. Business Park 14 Stroud Road East Kilbride G75 0YA

It comprises of the welcoming entrance hallway, spacious lounge overlooking the front of the property, modern fitted kitchen, conservatory, two bedrooms (both with ample storage), and modern shower room.