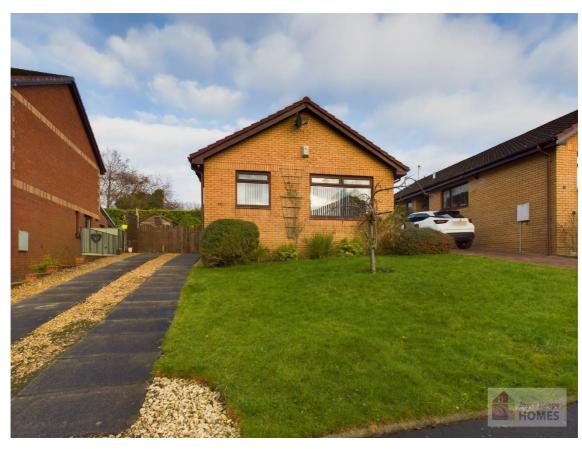

# Westerdale, Stewartfield, East Kilbride, G74 4JF

Joyce Heeps Homes are delighted to market this very well-maintained two-bedroom detached bungalow with multiple car driveway and private rear garden. It is set in a cul-de-sac convenient for East Kilbride Train Station, Town Centre, and Village.

#### **Features**

Cul de-sac

**Detached bungalow** 

Conservatory

Driveway

Sunny rear garden

Modern fitted kitchen & shower room

Gas central heating

### **East Kilbride's Local Estate Agent**

E.K. Business Park 14 Stroud Road East Kilbride G75 0YA

The front garden is laid mainly to lawn with mature plants and shrubs, and driveway to the side with gate to the private rear garden.