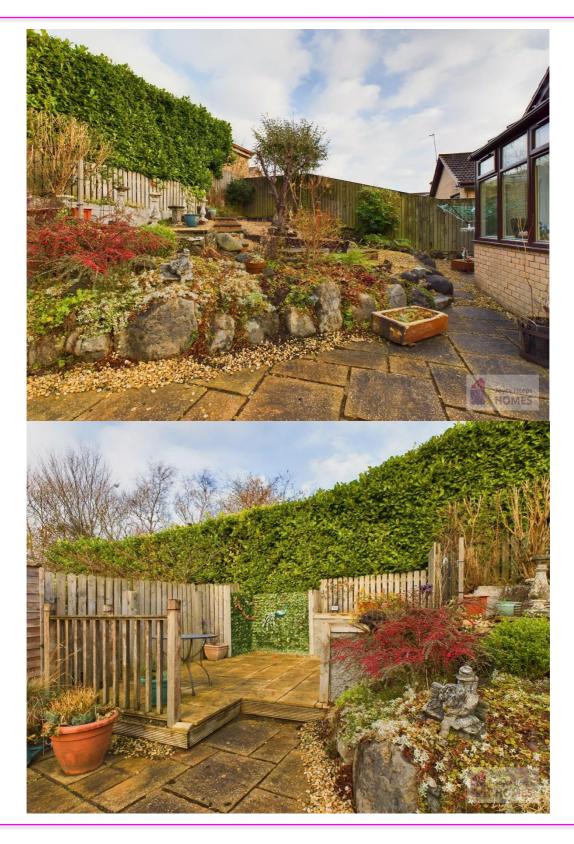

### **East Kilbride's Local Estate Agent**

E.K. Business Park 14 Stroud Road East Kilbride G75 0YA

The wellstocked rear garden has a selection of mature plants and shrubs, patio area and is surrounded by hedging timber perimeter fencing.