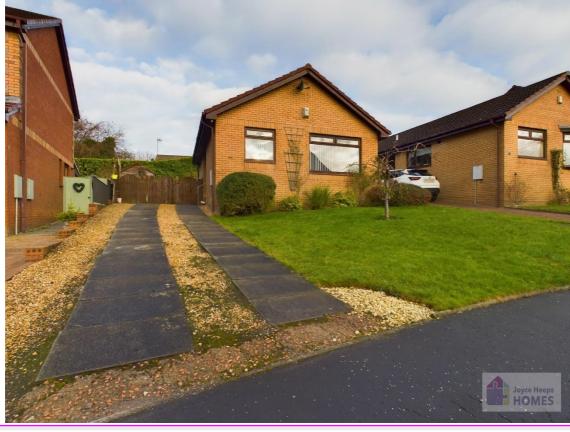

#### **Features**

Cul de-sac

**Detached bungalow** 

Conservatory

Driveway

Sunny rear garden

Modern fitted kitchen & shower room

Gas central heating

### **East Kilbride's Local Estate Agent**

E.K. Business Park 14 Stroud Road East Kilbride G75 0YA

The front garden is laid mainly to lawn with mature plants and shrubs, and driveway to the side with gate to the private rear garden.