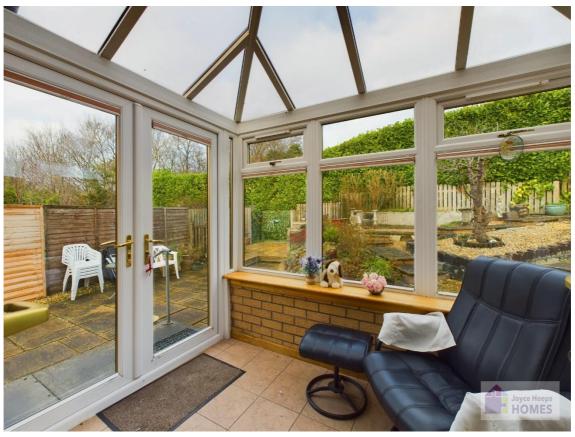

## **East Kilbride's Local Estate Agent**

E.K. Business Park 14 Stroud Road East Kilbride G75 0YA

It comprises of the welcoming entrance hallway, spacious lounge overlooking the front of the property, modern fitted kitchen, conservatory, two bedrooms (both with ample storage), and modern shower room.

### **East Kilbride's Local Estate Agent**

E.K. Business Park 14 Stroud Road East Kilbride G75 0YA

The wellstocked rear garden has a selection of mature plants and shrubs, patio area and is surrounded by hedging timber perimeter fencing.