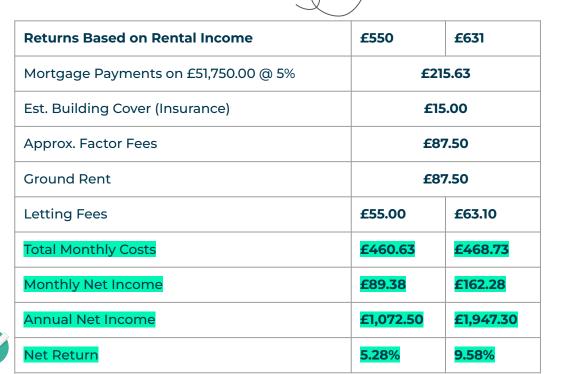

## **Projected** Investment Return

Our industry leading letting agency Let Property Management has an existing relationship with the tenant in situ and can provide advice on achieving full market rent. The monthly rent of this property is currently set at £550 per calendar month but the potential market rent is

631