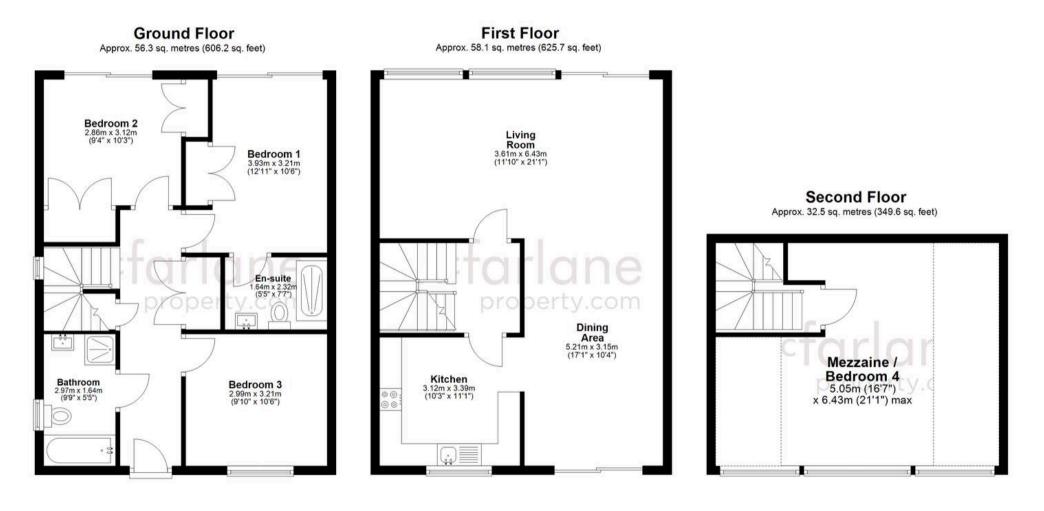

## Somerford Keynes, Cirencester

PROPERTY FOR AUCTION - BIDS STARTING AT £580,000 - This bespoke creation of holiday homes in a stunning setting within the heart of the Cotswold Water Park near Cirencester. This is a property that is an ideal holiday home or for Air BnB, with its prime positioning with lake frontage, boat house and on site activities and cafe. A brief summary comprises entrance hall with 3 Double bedrooms, one with ensuite, family bathroom, second floor has the living room, dining room and kitchen and full property width balconies either side, to the third floor which over looks the living room can be used for a 4th bedroom or Mezzanine.

- Stunning Lodge Home Overlooking Lake
- Bespoke Development in Cotswold Water Park
- On-Site Facilities and Activity Centre
- Separate Boat Storage Unit
- Three Storey Accommodation
- Mezzanine Reception with Views over Lake and Rear.
- First Floor Living Room with Glazed Doors to Balcony and Views Over Lake
- Use of Lakes, Health Spa and Swimming Pool
- Secure Gated Community