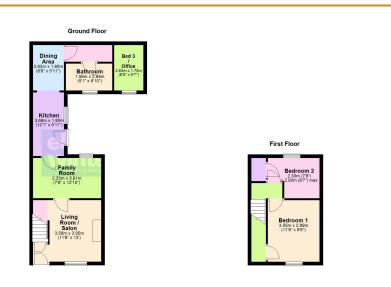

#### GROUND FLOOR

Living Room / Salon 3.95m (13') x 3.56m (11'8") Window to front, fitted alcove base fitted cupboard, hair wash basin.

Family Room 3.91m (12'10") x 2.33m (7'8") Window to rear.

#### Kitchen

3.68m (12'1") x 1.80m (5'11") Wall mounted gas boiler. No fitted kitchen leaving the buyer the choice to decide, plumbing for washing machine, window to side, door out to garden.

Dining Area 2.63m (8'8") x 1.80m (5'11") Open plan to kitchen.

Bathroom Fitted with a panelled bath, low level WCand hand wash basin, window to front.

Bed 3 / Office 2.63m (8'8") x 1.70m (5'7") Window to front.

#### FIRST FLOOR

Bedroom 1 3.55m (11'8") x 2.89m (9'6") Window to front. En-suite area which comprises of low level WC and hand wash basin. Currently open to bedroom.

Bedroom 2 2.93m (9'7") max. x 2.33m (7'8") Window to rear, storage cupboard.

#### OUTSIDE

A driveway to one side provides off road parking and the courtyard garden to the rear is laid to gravel and has patio area.

Ellis Winters & Co 20 Market Hill, Chatteris, Cambridgeshire, PE16 6BA Tel: 01354 694900 Email: info@elliswinters.co.uk www.elliswinters.co.uk