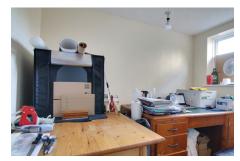

#### GROUND FLOOR

Living Room / Salon 3.95m (13') x 3.56m (11'8") Window to front, fitted alcove base fitted cupboard, hair wash basin.

Family Room 3.91m (12'10") x 2.33m (7'8") Window to rear.