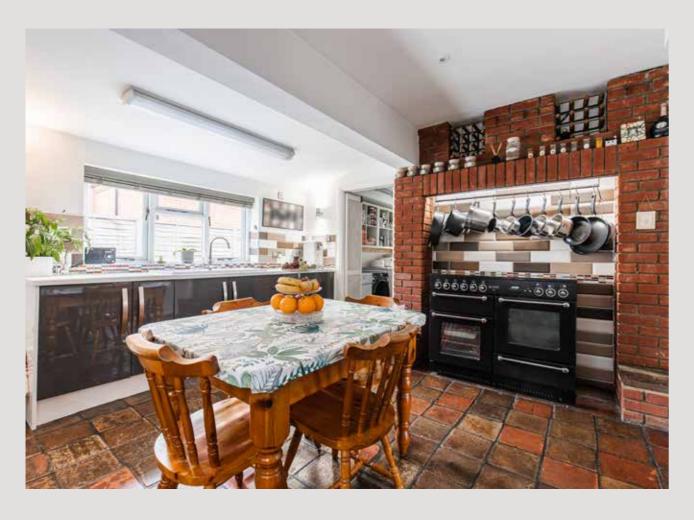

The kitchen is a sociable room, complemented by its separate utility room. The garden room has an independent access and also leads to the garden. The unique design of the property allows three of the four bedrooms to have ensuite facilities and the principal bedroom also boasts a dressing room, which makes for another reason to live as a multi generational family or the potential of offering a room for bed and breakfast.