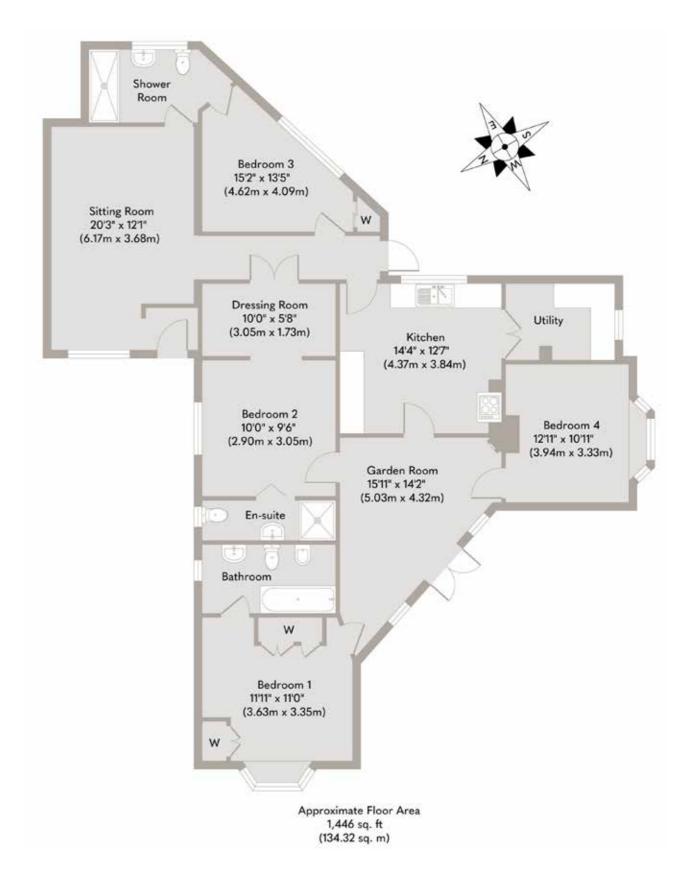

For buyers seeking bungalow living with space both inside and out, this property has it all. Entering via its front door you are met with a generous sitting room that forms part of the property's extension. A further bedroom and Jack and Jill bathroom are also included in the extension, making it ideal for multi generational living.

The kitchen is a sociable room, complemented by its separate utility room. The garden room has an independent access and also leads to the garden. The unique design of the property allows three of the four bedrooms to have ensuite facilities and the principal bedroom also boasts a dressing room, which makes for another reason to live as a multi generational family or the potential of offering a room for bed and breakfast.

Whilst every attempt has been made to ensure the accuracy of the floor plan contained here, measurements of doors, windows, rooms and any other items are approximate and no responsibility is taken for any error, omission, or mis-statement. This plan is for illustrative purposes only and should be used as such by any prospective purchaser or tenant. The services, systems and appliances shown have not been tested and no guarantee as to their operability or efficiency can be given.