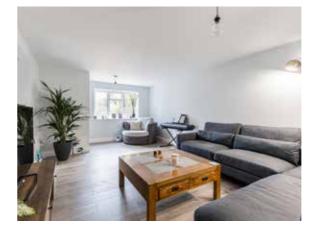

For buyers seeking bungalow living with space both inside and out, this property has it all. Entering via its front door you are met with a generous sitting room that forms part of the property's extension. A further bedroom and Jack and Jill bathroom are also included in the extension, making it ideal for multi generational living.

The kitchen is a sociable room, complemented by its separate utility room. The garden room has an independent access and also leads to the garden. The unique design of the property allows three of the four bedrooms to have ensuite facilities and the principal bedroom also boasts a dressing room, which makes for another reason to live as a multi generational family or the potential of offering a room for bed and breakfast.