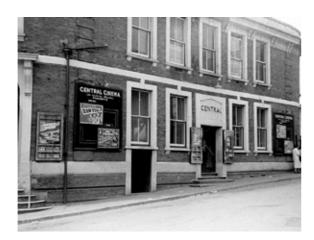

After work, residents can enjoy the thriving Central Cinema or engage in activities like glass-blowing at Langham Glass, exploring nature at Pensthorpe, or taking a stroll at Sculthorpe Moor. For those seeking more excitement, Fakenham Racecourse offers a day of racing, while Fakenham Golf Club provides a scenic setting around the racecourse. Nearby Thursford features a remarkable collection of steam engines and organs, famous for its Christmas spectacular.