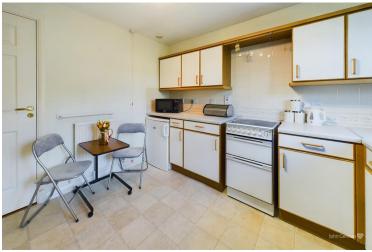

The kitchen, situated off the lounge/diner, is again of good size and capable of housing a breakfast table with another view over the gardens.

Parking is available on site.

**Tenure:** Leasehold (purchasers are advised to satisfy themselves as to the tenure via their legal representative).