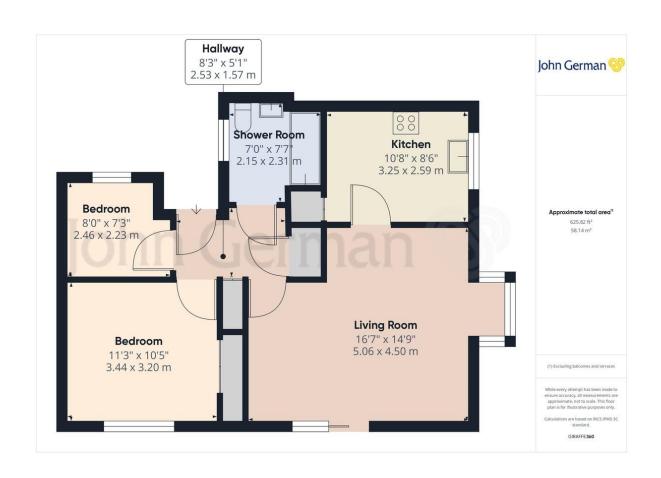

Upon entering, the entrance hall leads into a study/single bedroom which overlooks the front elevation, straight ahead is the main double bedroom, with inbuilt double wardrobe, overlooking the garden.

The shower room offers a wet-room style facility with non-slip flooring.

Upon entering the spacious and larger than average lounge/dining room, you are greeted with superb dual aspect with a box bay window to one elevation and sliding patio door (giving access to the private garden) to the other, maximising the feeling of light, space and privacy.

The kitchen, situated off the lounge/diner, is again of good size and capable of housing a breakfast table with another view over the gardens.

Parking is available on site.

**Tenure:** Leasehold (purchasers are advised to satisfy themselves as to the tenure via their legal representative).