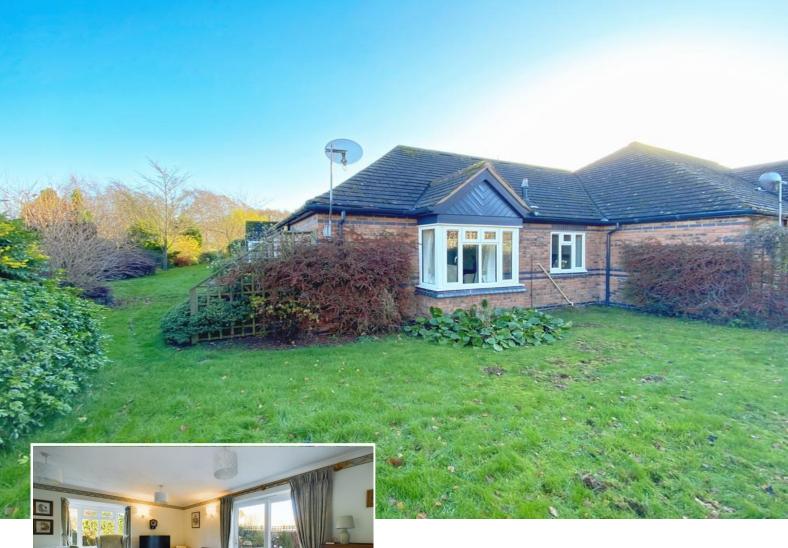

Dan Cemar &

A well-presented, spacious and light bungalow, situated in a most enviable private position, within an over 55's warden aided development, being sold with no onward chain.

Guide Price £240,000

Upon entering, the entrance hall leads into a study/single bedroom which overlooks the front elevation, straight ahead is the main double bedroom, with inbuilt double wardrobe, overlooking the garden.

The shower room offers a wet-room style facility with non-slip flooring.

Upon entering the spacious and larger than average lounge/dining room, you are greeted with superb dual aspect with a box bay window to one elevation and sliding patio door (giving access to the private garden) to the other, maximising the feeling of light, space and privacy.

The kitchen, situated off the lounge/diner, is again of good size and capable of housing a breakfast table with another view over the gardens.

Parking is available on site.

**Tenure:** Leasehold (purchasers are advised to satisfy themselves as to the tenure via their legal representative).