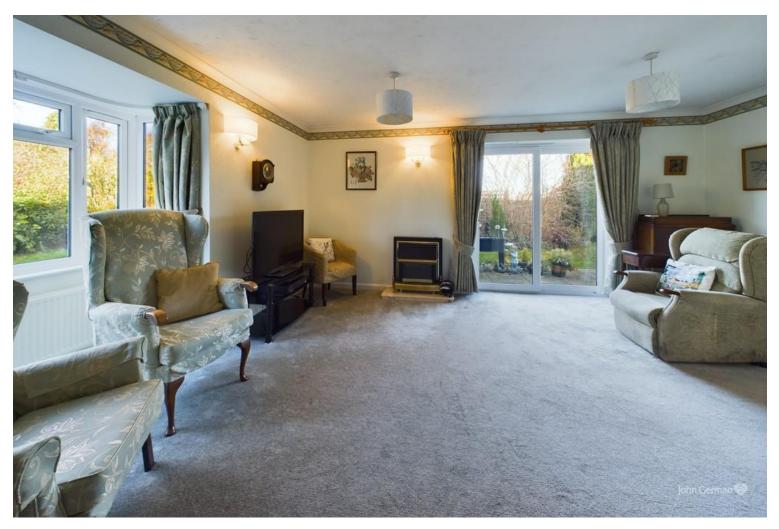

The shower room offers a wet-room style facility with non-slip flooring.

Upon entering the spacious and larger than average lounge/dining room, you are greeted with superb dual aspect with a box bay window to one elevation and sliding patio door (giving access to the private garden) to the other, maximising the feeling of light, space and privacy.