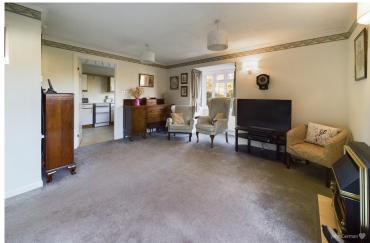

The shower room offers a wet-room style facility with non-slip flooring.

Upon entering the spacious and larger than average lounge/dining room, you are greeted with superb dual aspect with a box bay window to one elevation and sliding patio door (giving access to the private garden) to the other, maximising the feeling of light, space and privacy.