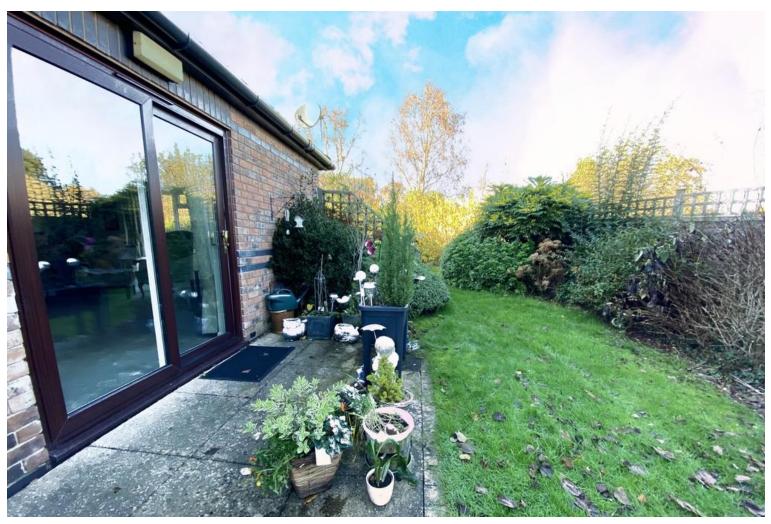

The shower room offers a wet-room style facility with non-slip flooring.

Upon entering the spacious and larger than average lounge/dining room, you are greeted with superb dual aspect with a box bay window to one elevation and sliding patio door (giving access to the private garden) to the other, maximising the feeling of light, space and privacy.

The kitchen, situated off the lounge/diner, is again of good size and capable of housing a breakfast table with another view over the gardens.

Parking is available on site.

**Tenure:** Leasehold (purchasers are advised to satisfy themselves as to the tenure via their legal representative).