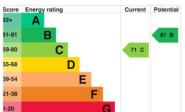

Parking: Car park

Heating: Gas

Electricity supply: Mains Water supply: Mains Sewerage: Mains

(Purchasers are advised to satisfy themselves as to their suitability).

Broadband type: TBC

See Ofcom link for speed: <a href="https://checker.ofcom.org.uk/">https://checker.ofcom.org.uk/</a>