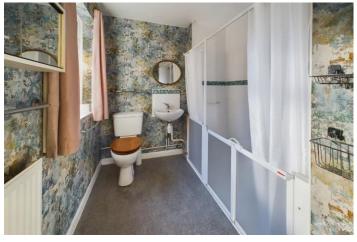

The shower room offers a wet-room style facility with non-slip flooring.

Upon entering the spacious and larger than average lounge/dining room, you are greeted with superb dual aspect with a box bay window to one elevation and sliding patio door (giving access to the private garden) to the other, maximising the feeling of light, space and privacy.