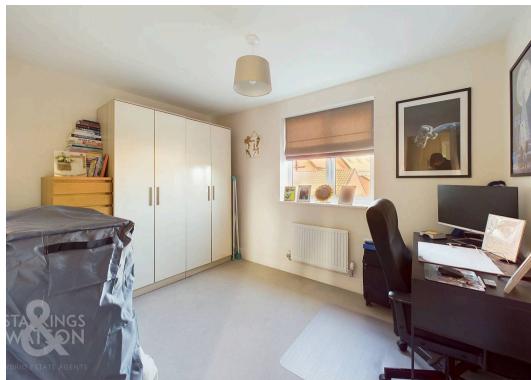

#### THE GRAND TOUR

Entering this modern apartment via the main entrance door on the first floor you will initially find an entrance hallway with storage cupboard. The first room to the right is the main bedroom with space for large bed and furnishings as well as the en-suite shower room. The next room is the second double bedroom currently used as an office but would easily accommodate a double bed. The family bathroom can be found at the end of the hallway which is fully tiled with a w/c, hand wash basin and panelled bath with shower over. The final room off the hallway is the open plan sitting room and kitchen, a lovely light and airy space with double doors off a Juliette style balcony from the sitting room end.