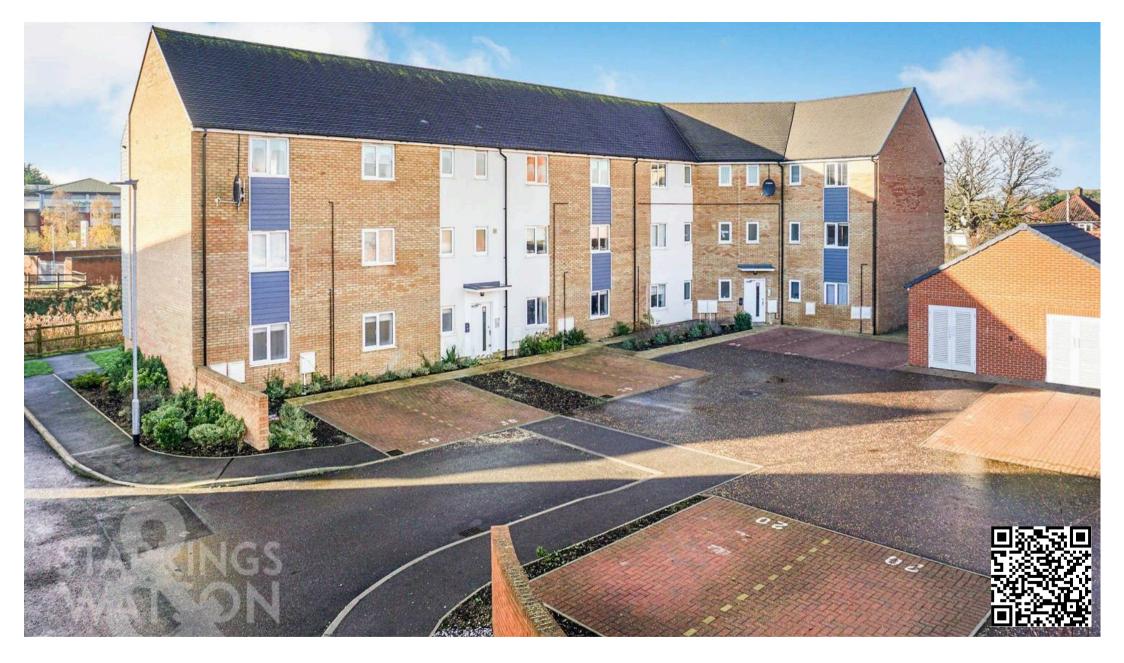

#### SETTING THE SCENE

This first floor apartment has a communal entrance hall with secure intercom system leading from the communal parking area to the front. There is a pedestrian footpath leading from the parking area to the ground floor entrance.

Allocated parking for two vehicles within the communal parking area is provided.