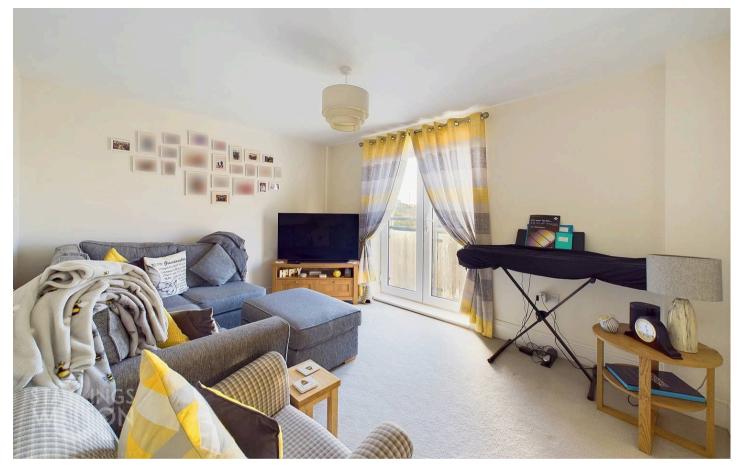

#### THE GRAND TOUR

Entering this modern apartment via the main entrance door on the first floor you will initially find an entrance hallway with storage cupboard. The first room to the right is the main bedroom with space for large bed and furnishings as well as the en-suite shower room. The next room is the second double bedroom currently used as an office but would easily accommodate a double bed. The family bathroom can be found at the end of the hallway which is fully tiled with a w/c, hand wash basin and panelled bath with shower over. The final room off the hallway is the open plan sitting room and kitchen, a lovely light and airy space with double doors off a Juliette style balcony from the sitting room end.