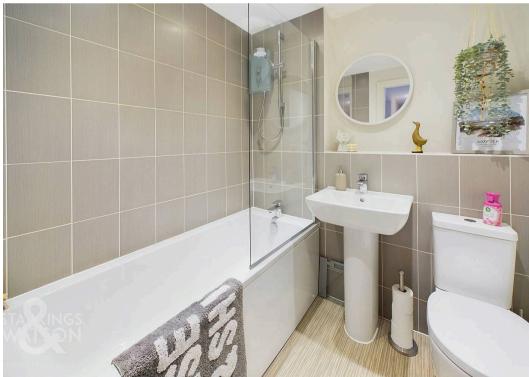

#### THE GRAND TOUR

Entering this modern apartment via the main entrance door on the first floor you will initially find an entrance hallway with storage cupboard. The first room to the right is the main bedroom with space for large bed and furnishings as well as the en-suite shower room. The next room is the second double bedroom currently used as an office but would easily accommodate a double bed. The family bathroom can be found at the end of the hallway which is fully tiled with a w/c, hand wash basin and panelled bath with shower over. The final room off the hallway is the open plan sitting room and kitchen, a lovely light and airy space with double doors off a Juliette style balcony from the sitting room end.