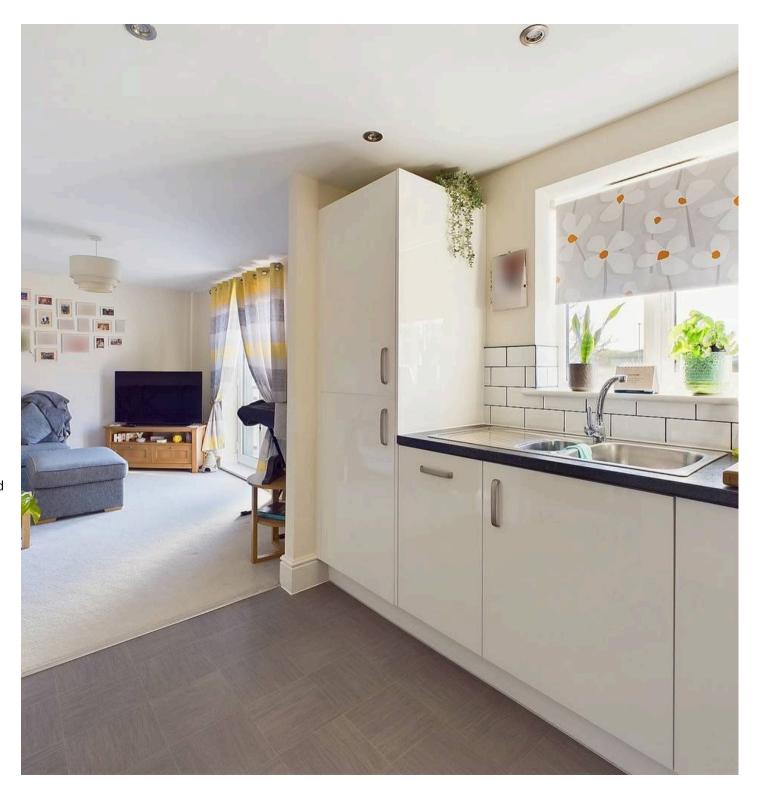

#### THE GRAND TOUR

Entering this modern apartment via the main entrance door on the first floor you will initially find an entrance hallway with storage cupboard. The first room to the right is the main bedroom with space for large bed and furnishings as well as the en-suite shower room. The next room is the second double bedroom currently used as an office but would easily accommodate a double bed. The family bathroom can be found at the end of the hallway which is fully tiled with a w/c, hand wash basin and panelled bath with shower over. The final room off the hallway is the open plan sitting room and kitchen, a lovely light and airy space with double doors off a Juliette style balcony from the sitting room end.

# **Tipperary Avenue**

Wymondham, Wymondham

The kitchen features a range of units with integrated appliances including a fridge/freezer, dishwasher, electric oven and hob with extractor fan over, whilst also offering a washing machine.