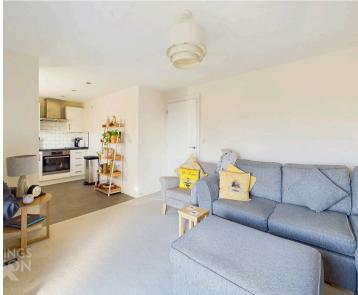

#### THE GRAND TOUR

Entering this modern apartment via the main entrance door on the first floor you will initially find an entrance hallway with storage cupboard. The first room to the right is the main bedroom with space for large bed and furnishings as well as the en-suite shower room. The next room is the second double bedroom currently used as an office but would easily accommodate a double bed. The family bathroom can be found at the end of the hallway which is fully tiled with a w/c, hand wash basin and panelled bath with shower over. The final room off the hallway is the open plan sitting room and kitchen, a lovely light and airy space with double doors off a Juliette style balcony from the sitting room end.