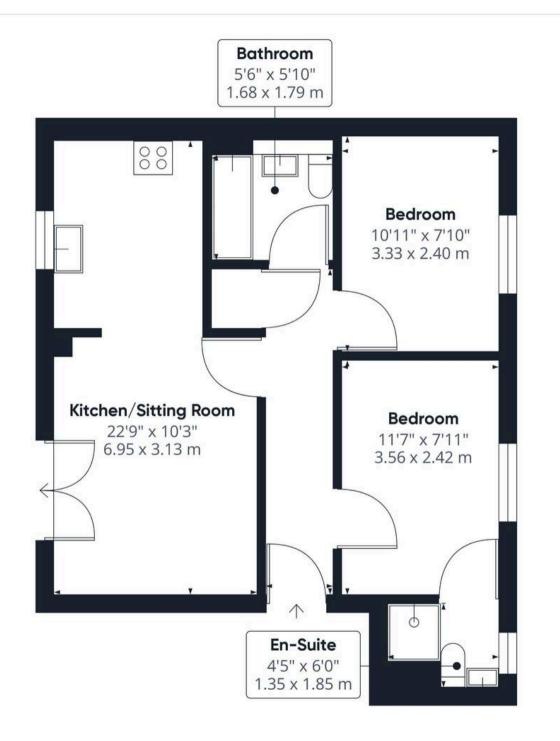

### Approximate total area<sup>(1)</sup>

506.87 ft<sup>2</sup> 47.09 m<sup>2</sup>

(1) Excluding balconies and terraces

While every attempt has been made to ensure accuracy, all measurements are approximate, not to scale. This floor plan is for illustrative purposes only.

Calculations are based on RICS IPMS 3C standard.

GIRAFFE360