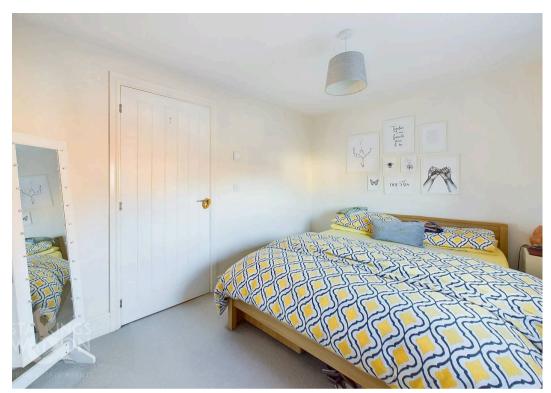

#### THE GRAND TOUR

Entering this modern apartment via the main entrance door on the first floor you will initially find an entrance hallway with storage cupboard. The first room to the right is the main bedroom with space for large bed and furnishings as well as the en-suite shower room. The next room is the second double bedroom currently used as an office but would easily accommodate a double bed. The family bathroom can be found at the end of the hallway which is fully tiled with a w/c, hand wash basin and panelled bath with shower over. The final room off the hallway is the open plan sitting room and kitchen, a lovely light and airy space with double doors off a Juliette style balcony from the sitting room end.