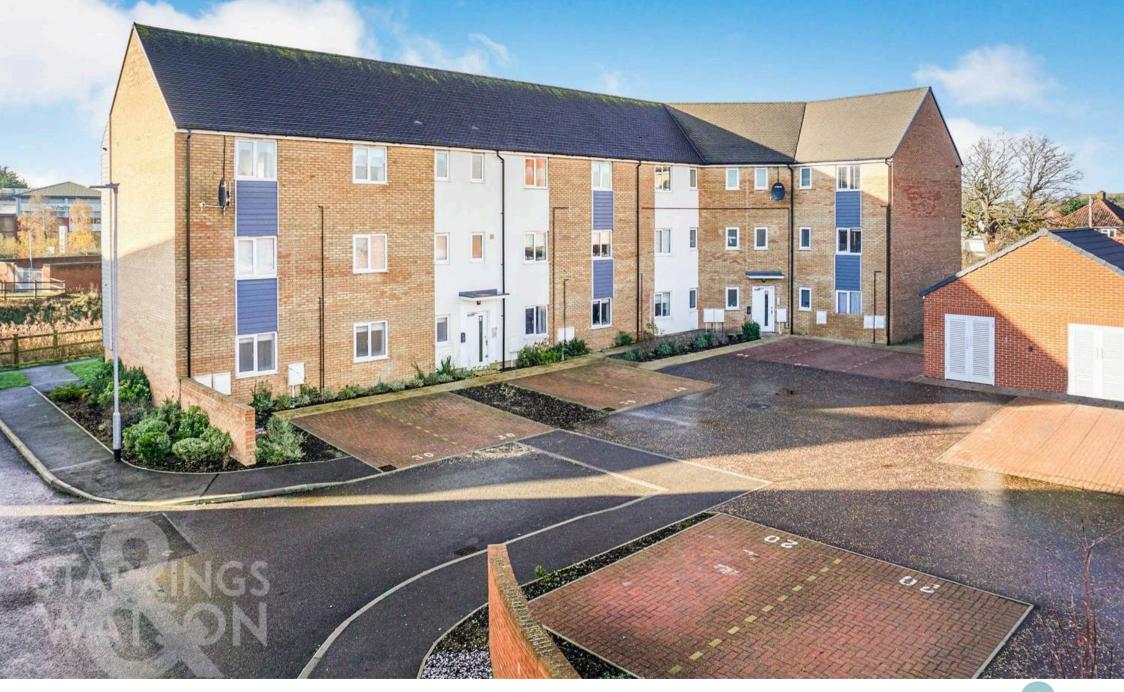

#### SETTING THE SCENE

This first floor apartment has a communal entrance hall with secure intercom system leading from the communal parking area to the front. There is a pedestrian footpath leading from the parking area to the ground floor entrance.

Allocated parking for two vehicles within the communal parking area is provided.