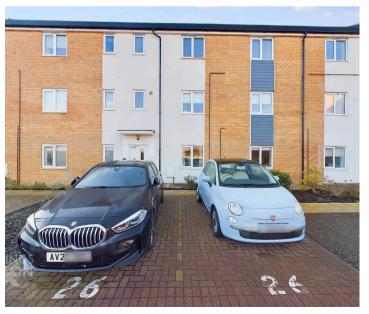

Allocated parking for two vehicles within the communal parking area is provided.