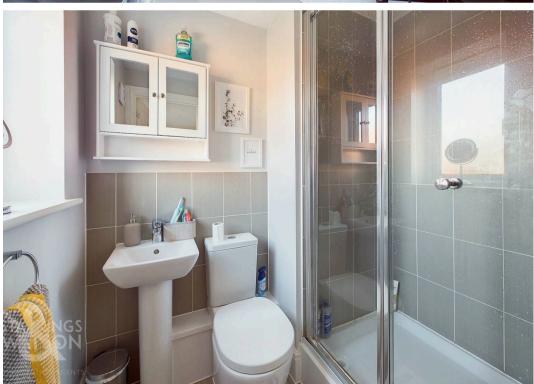

#### THE GRAND TOUR

Entering this modern apartment via the main entrance door on the first floor you will initially find an entrance hallway with storage cupboard. The first room to the right is the main bedroom with space for large bed and furnishings as well as the en-suite shower room. The next room is the second double bedroom currently used as an office but would easily accommodate a double bed. The family bathroom can be found at the end of the hallway which is fully tiled with a w/c, hand wash basin and panelled bath with shower over. The final room off the hallway is the open plan sitting room and kitchen, a lovely light and airy space with double doors off a Juliette style balcony from the sitting room end.