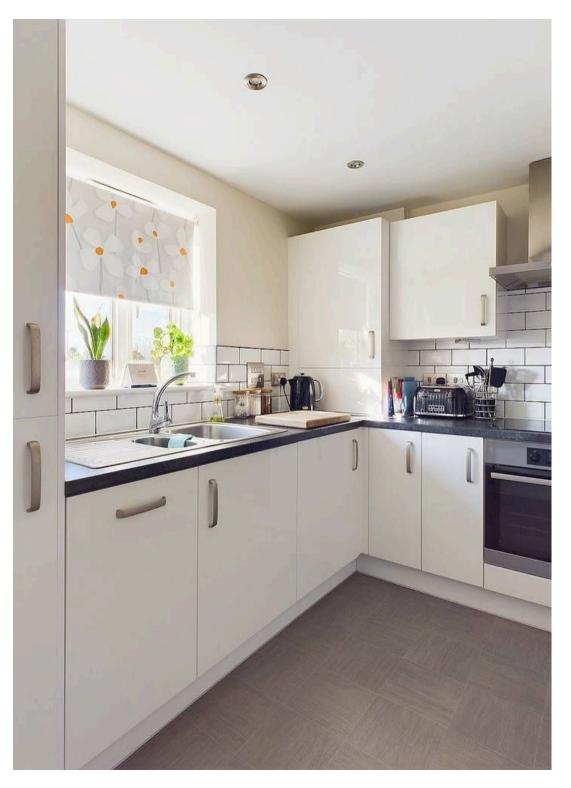

#### THE GRAND TOUR

Entering this modern apartment via the main entrance door on the first floor you will initially find an entrance hallway with storage cupboard. The first room to the right is the main bedroom with space for large bed and furnishings as well as the en-suite shower room. The next room is the second double bedroom currently used as an office but would easily accommodate a double bed. The family bathroom can be found at the end of the hallway which is fully tiled with a w/c, hand wash basin and panelled bath with shower over. The final room off the hallway is the open plan sitting room and kitchen, a lovely light and airy space with double doors off a Juliette style balcony from the sitting room end.

# **Tipperary Avenue**

Wymondham, Wymondham

The kitchen features a range of units with integrated appliances including a fridge/freezer, dishwasher, electric oven and hob with extractor fan over, whilst also offering a washing machine.