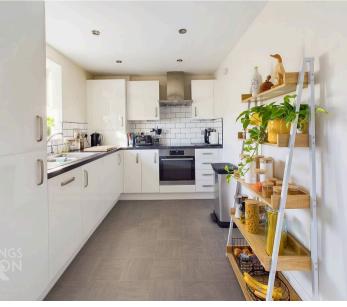

# **Tipperary Avenue**

Wymondham, Wymondham

The kitchen features a range of units with integrated appliances including a fridge/freezer, dishwasher, electric oven and hob with extractor fan over, whilst also offering a washing machine.