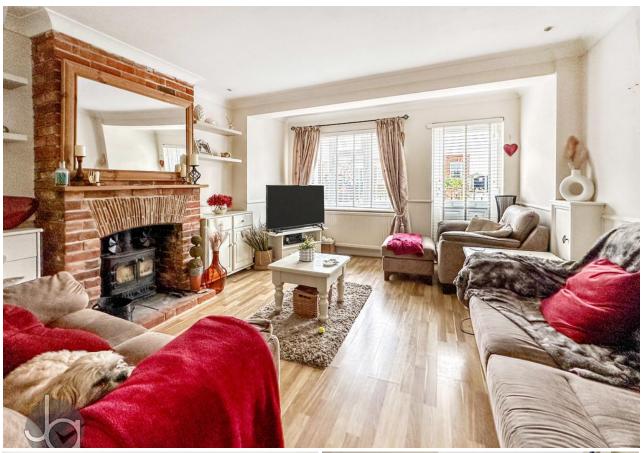

Adjacent to the breakfast room, you'll find the ground floor shower room, which is thoughtfully designed with a shower cubicle, wash hand basin, and WC, accompanied by a window that allows natural light. The dining room features a double-glazed window on the side, stairs leading to the first floor with additional storage underneath, and it flows into the lounge. The lounge itself is enhanced by a charming feature fireplace equipped with an inset log burner and a striking brick chimney breast, including both a window and a door to the front of the property. Moving to the first floor, the landing provides access to the loft space, all three bedrooms, and the family bathroom. The first bedroom is situated at the front and offers two windows, along with a range of built-in wardrobes. Bedroom two overlooks the side, while bedroom three is currently utilized as a dressing room