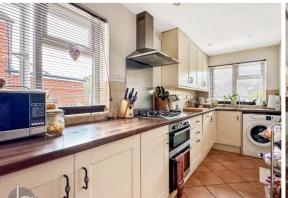

Access to the main dwelling is through a stylish double-glazed door on the side, opening into a welcoming entrance lobby that leads seamlessly into the breakfast room. This space boasts tiled flooring and a practical storage cupboard. The kitchen is well-equipped, featuring an array of fitted units and generous work surfaces. It includes a built-in four-ring gas hob, an electric oven with an extractor fan above, a sink with mixer taps, and a selection of wall-mounted cabinets, complemented by a rear-facing window.