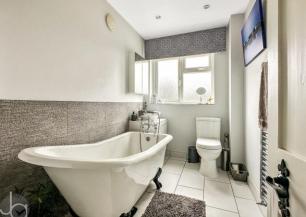

and has a window facing the rear. The family bathroom is elegantly appointed with a roll-top bath, a vanity wash hand basin, a WC, and a chrome heated towel rail.

The detached annexe is spacious and well-presented, featuring an open-plan living room and kitchen area equipped with a variety of units and work surfaces, as well as a window at the front. The ground floor also includes a shower room, complete with a double shower cubicle, wash hand basin, WC, and a window. A spiral staircase leads to the first floor, where you'll find a generous bedroom, albeit with restricted head height.