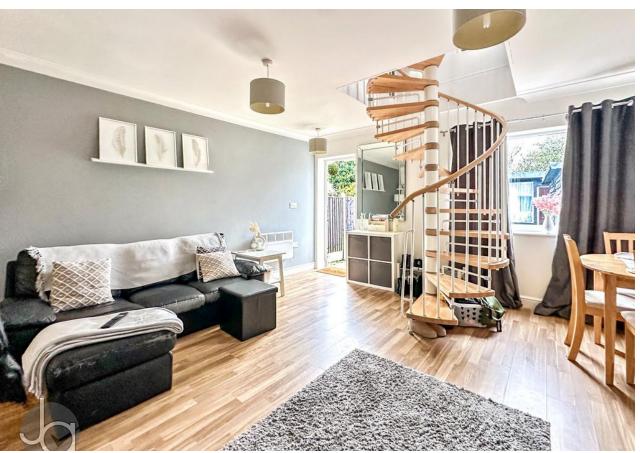

Adjacent to the breakfast room, you'll find the ground floor shower room, which is thoughtfully designed with a shower cubicle, wash hand basin, and WC, accompanied by a window that allows natural light. The dining room features a double-glazed window on the side, stairs leading to the first floor with additional storage underneath, and it flows into the lounge. The lounge itself is enhanced by a charming feature fireplace equipped with an inset log burner and a striking brick chimney breast, including both a window and a door to the front of the property. Moving to the first floor, the landing provides access to the loft space, all three bedrooms, and the family bathroom. The first bedroom is situated at the front and offers two windows, along with a range of built-in wardrobes. Bedroom two overlooks the side, while bedroom three is currently utilized as a dressing room

and has a window facing the rear. The family bathroom is elegantly appointed with a roll-top bath, a vanity wash hand basin, a WC, and a chrome heated towel rail.

The detached annexe is spacious and well-presented, featuring an open-plan living room and kitchen area equipped with a variety of units and work surfaces, as well as a window at the front. The ground floor also includes a shower room, complete with a double shower cubicle, wash hand basin, WC, and a window. A spiral staircase leads to the first floor, where you'll find a generous bedroom, albeit with restricted head height.