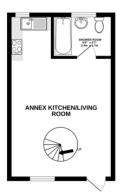

and has a window facing the rear. The family bathroom is elegantly appointed with a roll-top bath, a vanity wash hand basin, a WC, and a chrome heated towel rail.

The detached annexe is spacious and well-presented, featuring an open-plan living room and kitchen area equipped with a variety of units and work surfaces, as well as a window at the front. The ground floor also includes a shower room, complete with a double shower cubicle, wash hand basin, WC, and a window. A spiral staircase leads to the first floor, where you'll find a generous bedroom, albeit with restricted head height.

Annexe Ground Floor 15'4" x 15'3" (4.67m x 4.65m) Annexe Shower Room 8'0" x 5'8" (2.44m x 1.73m) Annexe First Floor Bedroom 21'7" x 9'6" (6.58m x 2.9m)

# **FLOORPLAN**

GROUND FLOOR 1ST FLOOR ANNEX GROUND FLOOR ANNEX GROUND FLOOR ANNEX 1ST FLOOR

White very attring has been made to ensure the accuracy of the Scorgian contained here, measurements of Score, windows, come and any eight intens are appointed as and one specialistic pit stem for any error, ornission or mis-statement. The plan is for flustrather purposes only and should be used as such by any prospective purchaser. The services, systems and appliances shown have nobe bene tested and no guarantee as to their operability or efficiency; can be given.