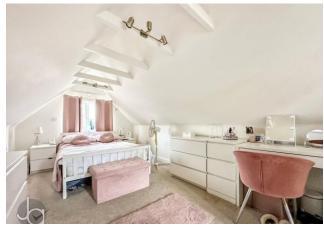

Adjacent to the breakfast room, you'll find the ground floor shower room, which is thoughtfully designed with a shower cubicle, wash hand basin, and WC, accompanied by a window that allows natural light. The dining room features a double-glazed window on the side, stairs leading to the first floor with additional storage underneath, and it flows into the lounge. The lounge itself is enhanced by a charming feature fireplace equipped with an inset log burner and a striking brick chimney breast, including both a window and a door to the front of the property. Moving to the first floor, the landing provides access to the loft space, all three bedrooms, and the family bathroom. The first bedroom is situated at the front and offers two windows, along with a range of built-in wardrobes. Bedroom two overlooks the side, while bedroom three is currently utilized as a dressing room