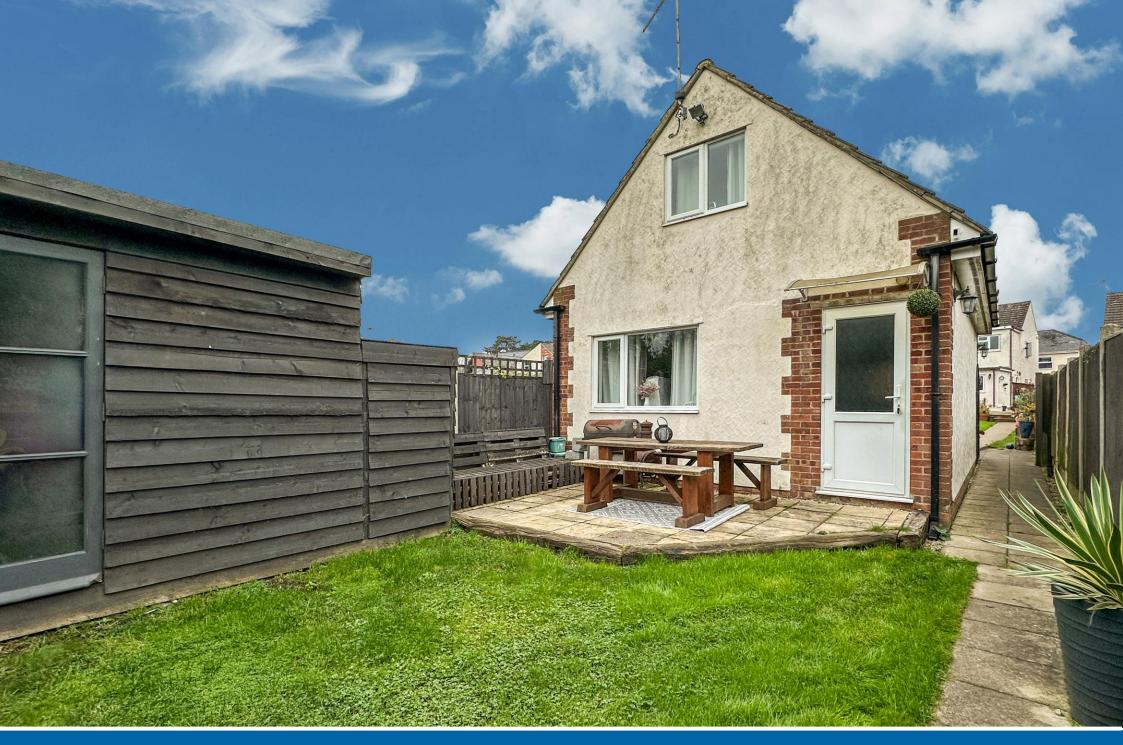

Outside, the annexe is complemented by a patio and a beautifully maintained lawned garden, as well as a sizable timber shed, a convenient bin store, and a charming summerhouse or workshop, complete with power connections.