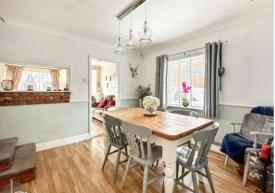

Adjacent to the breakfast room, you'll find the ground floor shower room, which is thoughtfully designed with a shower cubicle, wash hand basin, and WC, accompanied by a window that allows natural light. The dining room features a double-glazed window on the side, stairs leading to the first floor with additional storage underneath, and it flows into the lounge. The lounge itself is enhanced by a charming feature fireplace equipped with an inset log burner and a striking brick chimney breast, including both a window and a door to the front of the property. Moving to the first floor, the landing provides access to the loft space, all three bedrooms, and the family bathroom. The first bedroom is situated at the front and offers two windows, along with a range of built-in wardrobes. Bedroom two overlooks the side, while bedroom three is currently utilized as a dressing room