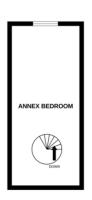

and has a window facing the rear. The family bathroom is elegantly appointed with a roll-top bath, a vanity wash hand basin, a WC, and a chrome heated towel rail.

The detached annexe is spacious and well-presented, featuring an open-plan living room and kitchen area equipped with a variety of units and work surfaces, as well as a window at the front. The ground floor also includes a shower room, complete with a double shower cubicle, wash hand basin, WC, and a window. A spiral staircase leads to the first floor, where you'll find a generous bedroom, albeit with restricted head height.

Annexe Ground Floor 15'4" x 15'3" (4.67m x 4.65m) Annexe Shower Room 8'0" x 5'8" (2.44m x 1.73m) Annexe First Floor Bedroom 21'7" x 9'6" (6.58m x 2.9m)

# **FLOORPLAN**

GROUND FLOOR 1ST FLOOR ANNEX GROUND FLOOR ANNEX GROUND FLOOR ANNEX 1ST FLOOR

White very attring has been made to ensure the accuracy of the Scorgian contained here, measurements of Score, windows, come and any eight intens are appointed as and one specialistic pit stem for any error, ornission or mis-statement. The plan is for flustrather purposes only and should be used as such by any prospective purchaser. The services, systems and appliances shown have nobe bene tested and no guarantee as to their operability or efficiency; can be given.