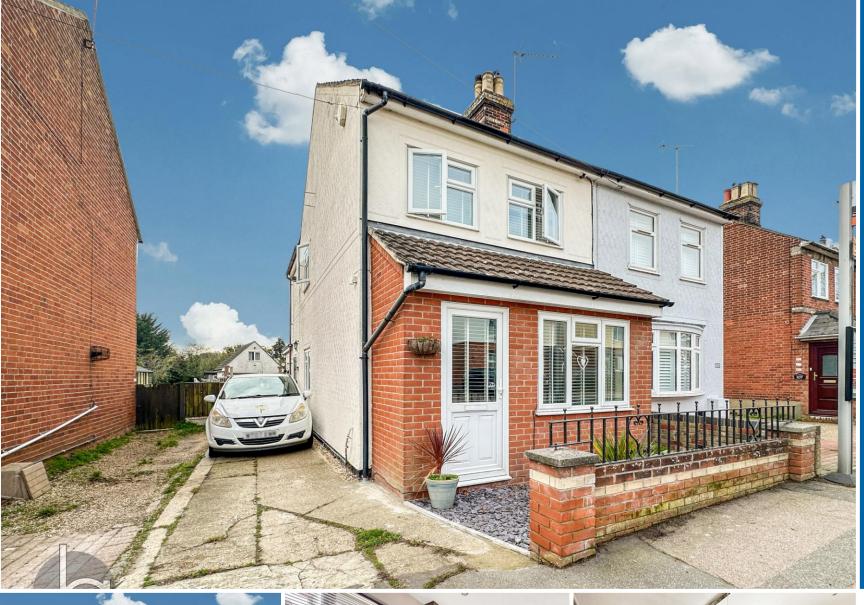

### THE HOME

Discover an exceptional opportunity in the highly desirable village of West Bergholt! This beautifully maintained three-bedroom semidetached home is a true gem, perfectly blending contemporary comforts with the timeless allure of village life.

Access to the main dwelling is through a stylish double-glazed door on the side, opening into a welcoming entrance lobby that leads seamlessly into the breakfast room. This space boasts tiled flooring and a practical storage cupboard. The kitchen is well-equipped, featuring an array of fitted units and generous work surfaces. It includes a built-in four-ring gas hob, an electric oven with an extractor fan above, a sink with mixer taps, and a selection of wall-mounted cabinets, complemented by a rear-facing window.

Adjacent to the breakfast room, you'll find the ground floor shower room, which is thoughtfully designed with a shower cubicle, wash hand basin, and WC, accompanied by a window that allows natural light. The dining room features a double-glazed window on the side, stairs leading to the first floor with additional storage underneath, and it flows into the lounge. The lounge itself is enhanced by a charming feature fireplace equipped with an inset log burner and a striking brick chimney breast, including both a window and a door to the front of the property. Moving to the first floor, the landing provides access to the loft space, all three bedrooms, and the family bathroom. The first bedroom is situated at the front and offers two windows, along with a range of built-in wardrobes. Bedroom two overlooks the side, while bedroom three is currently utilized as a dressing room