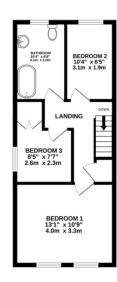

#### DIMENSIONS

Lounge 14'7" x 13'0" (4.45m x 3.96m) Dining Room 10'8" x 10'7" (3.25m x 3.23m) Kitchen / Breakfast Room 5'7" x 15'11" (1.7m x 4.85m) Shower Room 5'7" x 6'2" (1.7m x 1.88m) Master Bedroom 13'1" x 10'8" (3.99m x 3.25m) Bedroom Two 6'4" x 10'4" (1.93m x 3.15m) Bedroom Three 8'4" x 7'4" (2.54m x 2.24m) Bathroom 9'5" x 5'7" (2.87m x 1.7m)

# **FLOORPLAN**

GROUND FLOOR 1ST FLOOR ANNEX GROUND FLOOR ANNEX GROUND FLOOR ANNEX 1ST FLOOR

White very attring has been made to ensure the accuracy of the Scorgian contained here, measurements of Score, windows, come and any eight intens are appointed as and one specialistic pit stem for any error, ornission or mis-statement. The plan is for flustrather purposes only and should be used as such by any prospective purchaser. The services, systems and appliances shown have nobe bene tested and no guarantee as to their operability or efficiency; can be given.