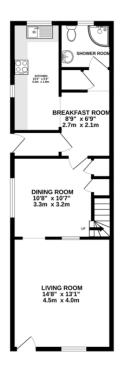

#### DIMENSIONS

Lounge 14'7" x 13'0" (4.45m x 3.96m) Dining Room 10'8" x 10'7" (3.25m x 3.23m) Kitchen / Breakfast Room 5'7" x 15'11" (1.7m x 4.85m) Shower Room 5'7" x 6'2" (1.7m x 1.88m) Master Bedroom 13'1" x 10'8" (3.99m x 3.25m) Bedroom Two 6'4" x 10'4" (1.93m x 3.15m) Bedroom Three 8'4" x 7'4" (2.54m x 2.24m) Bathroom 9'5" x 5'7" (2.87m x 1.7m)

# **FLOORPLAN**

GROUND FLOOR 1ST FLOOR ANNEX GROUND FLOOR ANNEX GROUND FLOOR ANNEX 1ST FLOOR

White very attring has been made to ensure the accuracy of the Scorgian contained here, measurements of Score, windows, come and any eight intens are appointed as and one specialistic pit stem for any error, ornission or mis-statement. The plan is for flustrather purposes only and should be used as such by any prospective purchaser. The services, systems and appliances shown have nobe bene tested and no guarantee as to their operability or efficiency; can be given.