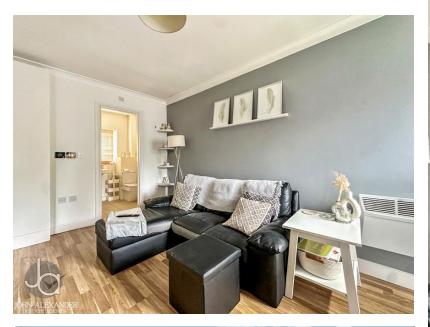

and has a window facing the rear. The family bathroom is elegantly appointed with a roll-top bath, a vanity wash hand basin, a WC, and a chrome heated towel rail.

The detached annexe is spacious and well-presented, featuring an open-plan living room and kitchen area equipped with a variety of units and work surfaces, as well as a window at the front. The ground floor also includes a shower room, complete with a double shower cubicle, wash hand basin, WC, and a window. A spiral staircase leads to the first floor, where you'll find a generous bedroom, albeit with restricted head height.