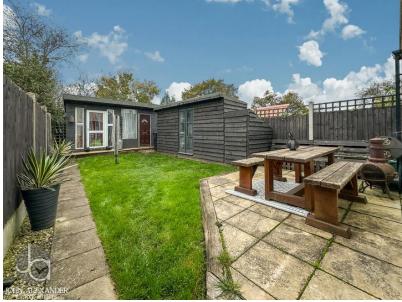

Outside, the annexe is complemented by a patio and a beautifully maintained lawned garden, as well as a sizable timber shed, a convenient bin store, and a charming summerhouse or workshop, complete with power connections.