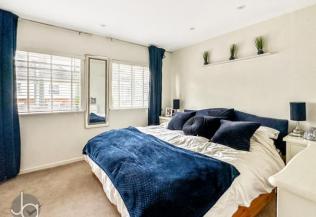

Adjacent to the breakfast room, you'll find the ground floor shower room, which is thoughtfully designed with a shower cubicle, wash hand basin, and WC, accompanied by a window that allows natural light. The dining room features a double-glazed window on the side, stairs leading to the first floor with additional storage underneath, and it flows into the lounge. The lounge itself is enhanced by a charming feature fireplace equipped with an inset log burner and a striking brick chimney breast, including both a window and a door to the front of the property. Moving to the first floor, the landing provides access to the loft space, all three bedrooms, and the family bathroom. The first bedroom is situated at the front and offers two windows, along with a range of built-in wardrobes. Bedroom two overlooks the side, while bedroom three is currently utilized as a dressing room