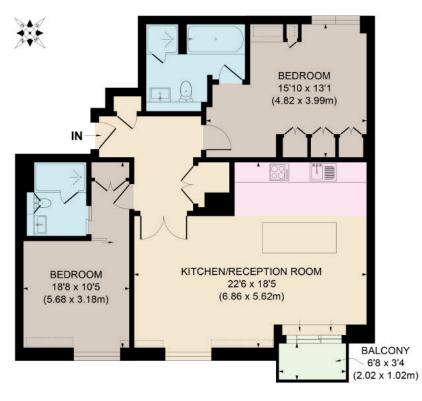

## APPROXIMATE GROSS FLOOR AREA 937 SQ. FT. / 87.07 SQ. M.

This floorplan is for GUIDANCE ONLY and NOT FOR VALUATION purposes.

PRICE: £1,750,000 TENURE: Leasehold with 166 Years Remaining SERVICE CHARGE: Approx £7,600 per annum