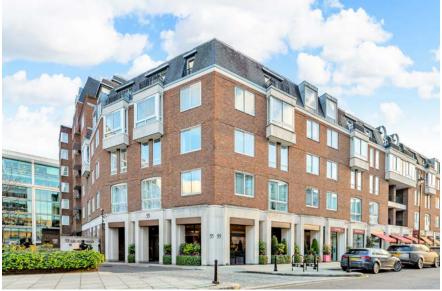

## EBURY Street

BELGRAVIA SW1W

A recently refurbished two-bedroom apartment situated on the fourth floor (with lift) in a purpose built portered building.

The apartment features a well-sized open plan kitchen/living room with private balcony, along with two well-proportioned double bedrooms with generous built in wardrobes and en-suite bathrooms. This apartment also comes with one allocated parking space within the secure underground parking space.