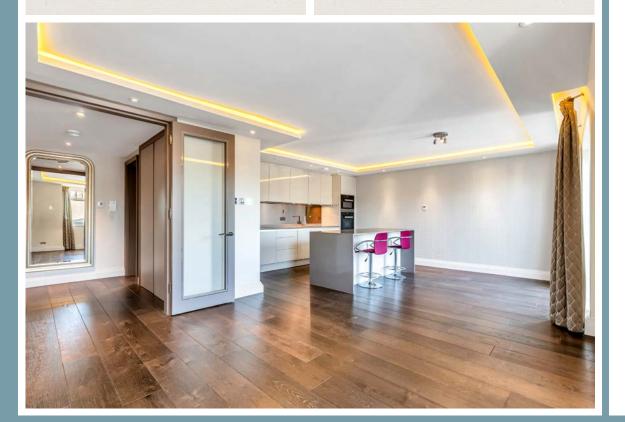

## EBURY Street

BELGRAVIA SW1W

A recently refurbished two-bedroom apartment situated on the fourth floor (with lift) in a purpose built portered building.

The apartment features a well-sized open plan kitchen/living room with private balcony, along with two well-proportioned double bedrooms with generous built in wardrobes and en-suite bathrooms. This apartment also comes with one allocated parking space within the secure underground parking space.

## FEATURES

TWO DOUBLE BEDROOMS ENSUITE BATHROOMS OPEN PLAN KITCHEN DINER / RECEPTION ROOM ALLOCATED PARKING SPACE BALCONY LIFT