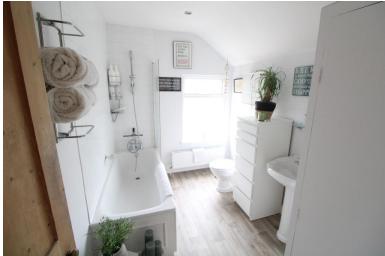

#### BATHROOM

9' 10" x 6' 10" (3m x 2.08m) Window to rear, bath with over shower, low level wc, hand wash basin, storage cupboard, vinyl flooring.