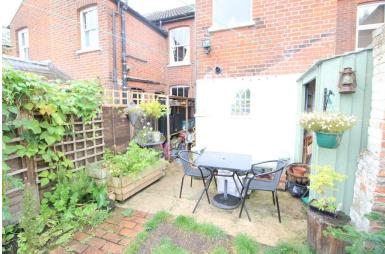

APILLON ROAD, COLCHESTER, ESSEX, CO3

GUIDE PRICE £270,

L









We are delighted to offer for sale this well presented two-bedroom end terraced house, located within walking distance to the city centre, close to local amenities and restaurants. The property comprises of a lounge, walk through dining room, kitchen, two double bedrooms and a family bathroom. Further benefitting from having gas central heating, a rear enclosed garden, permit parking for one vehicle. An early viewing is advised to appreciate the accommodation to offer.

ENTRANCE HALL Wood door into

#### LIVING ROOM

11' 10" x 11' 8" (3.61m x 3.56m) Window to the front, feature fireplace, 1 x radiator, fitted carpet.

## **DINING ROOM**

11' 9" x 11' 8" (3.58m x 3.56m) Window to the rear, radiator, wooden flooring.









### KITCHEN

10' 0" x 6' 9" (3.05m x 2.06m) Window to side, eye level and base units with over worktop, integrated oven and Gas hob, extractor fan, inset stainless steel sink, space for washing machine, space for Fridge/ freezer, door leading to rear garden, tiled flooring.

#### **STAIRS**

Stairs leading to landing, fitted carpet.

#### **BEDROOM ONE**

10' 9" x 11' 10" (3.28m x 3.61m) Window to the front, feature fireplace, radiator, wooden flooring.

### **BEDROOM TWO**

11' 10" x 8' 9" (3.61m x 2.67m) Window to rear, radiator, wooden flooring.

#### BATHROOM

9' 10" x 6' 10" (3m x 2.08m) Window to rear, bath with over shower, low level wc, hand wash basin, storage cupboard, vinyl flooring.

### GARDEN

Rear enclosed garden, laid to lawn and patio area.

#### PARKING

Permit parking