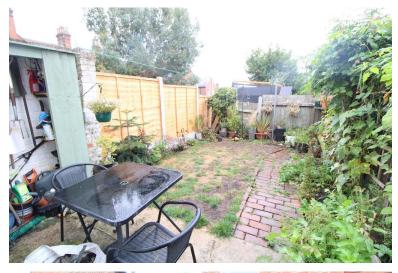

PAPILLON ROAD, COLCHESTER, ESSEX, CO3

GUIDE PRICE £270,

L









We are delighted to offer for sale this well presented two-bedroom end terraced house, located within walking distance to the city centre, close to local amenities and restaurants. The property comprises of a lounge, walk through dining room, kitchen, two double bedrooms and a family bathroom. Further benefitting from having gas central heating, a rear enclosed garden, permit parking for one vehicle. An early viewing is advised to appreciate the accommodation to offer.

ENTRANCE HALL Wood door into

#### LIVING ROOM

11' 10" x 11' 8" (3.61m x 3.56m) Window to the front, feature fireplace, 1 x radiator, fitted carpet.

## **DINING ROOM**

11' 9" x 11' 8" (3.58m x 3.56m) Window to the rear, radiator, wooden flooring.









### KITCHEN

10' 0" x 6' 9" (3.05m x 2.06m) Window to side, eye level and base units with over worktop, integrated oven and Gas hob, extractor fan, inset stainless steel sink, space for washing machine, space for Fridge/ freezer, door leading to rear garden, tiled flooring.

#### **STAIRS**

Stairs leading to landing, fitted carpet.

#### **BEDROOM ONE**

10' 9" x 11' 10" (3.28m x 3.61m) Window to the front, feature fireplace, radiator, wooden flooring.

### **BEDROOM TWO**

11' 10" x 8' 9" (3.61m x 2.67m) Window to rear, radiator, wooden flooring.

#### BATHROOM

9' 10" x 6' 10" (3m x 2.08m) Window to rear, bath with over shower, low level wc, hand wash basin, storage cupboard, vinyl flooring.

### GARDEN

Rear enclosed garden, laid to lawn and patio area.

#### PARKING

Permit parkin