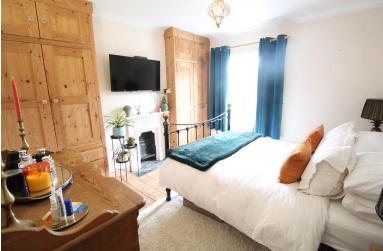

#### **BEDROOM ONE**

10' 9" x 11' 10" (3.28m x 3.61m) Window to the front, feature fireplace, radiator, wooden flooring.