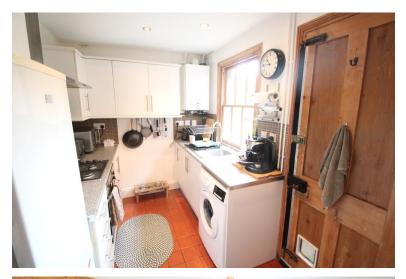

### KITCHEN

10' 0" x 6' 9" (3.05m x 2.06m) Window to side, eye level and base units with over worktop, integrated oven and Gas hob, extractor fan, inset stainless steel sink, space for washing machine, space for Fridge/ freezer, door leading to rear garden, tiled flooring.