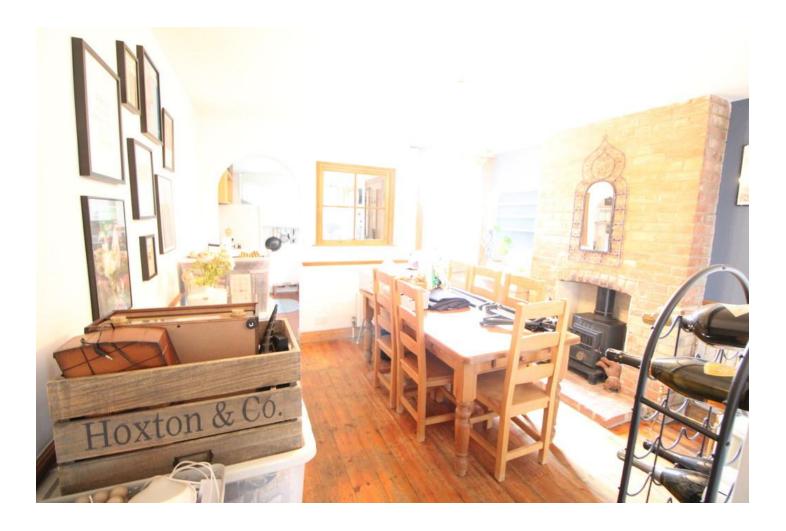

## **DINING ROOM**

11' 9" x 11' 8" (3.58m x 3.56m) Window to the rear, radiator, wooden flooring.