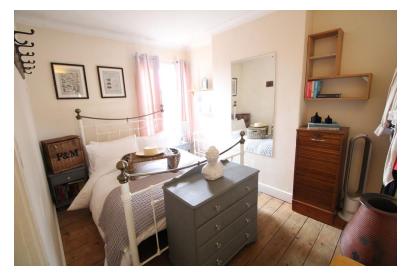

### **BEDROOM TWO**

11' 10" x 8' 9" (3.61m x 2.67m) Window to rear, radiator, wooden flooring.