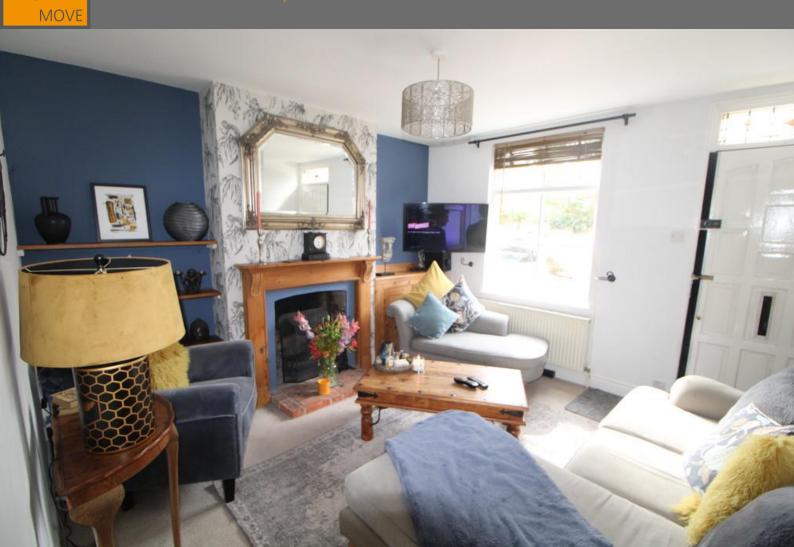

#### LIVING ROOM

11' 10" x 11' 8" (3.61m x 3.56m) Window to the front, feature fireplace, 1 x radiator, fitted carpet.