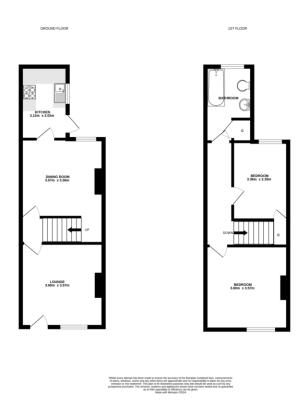

#### **ENTRANCE HALL**

Wood door into

## LIVING ROOM

11' 10" x 11' 8" (3.61m x 3.56m) Window to the front, feature fireplace, 1 x radiator, fitted carpet.

# **DINING ROOM**

11' 9" x 11' 8" (3.58m x 3.56m) Window to the rear, radiator, wooden flooring.

#### **KITCHEN**

10' 0" x 6' 9" (3.05m x 2.06m) Window to side, eye level and base units with over worktop, integrated oven and Gas hob, extractor fan, inset stainless steel sink, space for washing machine, space for Fridge/freezer, door leading to rear garden, tiled flooring.

#### **STAIRS**

Stairs leading to landing, fitted carpet.

## **BEDROOM ONE**

10' 9" x 11' 10" (3.28m x 3.61m) Window to the front, feature fireplace, radiator, wooden flooring.

# **BEDROOM TWO**

11' 10" x 8' 9" (3.61m x 2.67m) Window to rear, radiator, wooden flooring.

## **BATHROOM**

9' 10" x 6' 10" (3m x 2.08m) Window to rear, bath with over shower, low level wc, hand wash basin, storage cupboard, vinyl flooring.