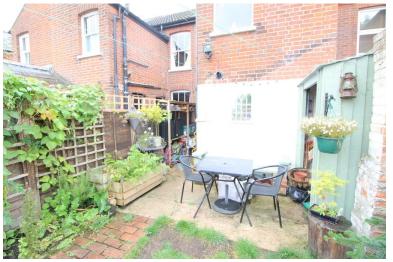

LLON ROAD, COLCHESTER, ESSEX, CO3

GUIDE PRICE £270,000







We are delighted to offer for sale this well presented two-bedroom end terraced house, located within walking distance to the city centre, close to local amenities and restaurants. The property comprises of a lounge, walk through dining room, kitchen, two double bedrooms and a family bathroom. Further benefitting from having gas central heating, a rear enclosed garden, permit parking for one vehicle. An early viewing is advised to appreciate the accommodation to offer.

#### **ENTRANCE HALL**

Wood door into

## LIVING ROOM

11' 10" x 11' 8" (3.61m x 3.56m) Window to the front, feature fireplace, 1 x radiator, fitted carpet.

# **DINING ROOM**

11' 9" x 11' 8" (3.58m x 3.56m) Window to the rear, radiator, wooden flooring.







#### **KITCHEN**

10' 0" x 6' 9" (3.05m x 2.06m) Window to side, eye level and base units with over worktop, integrated oven and Gas hob, extractor fan, inset stainless steel sink, space for washing machine, space for Fridge/freezer, door leading to rear garden, tiled flooring.

#### **STAIRS**

Stairs leading to landing, fitted carpet.

## **BEDROOM ONE**

10' 9" x 11' 10" (3.28m x 3.61m) Window to the front, feature fireplace, radiator, wooden flooring.

# **BEDROOM TWO**

11' 10" x 8' 9" (3.61m x 2.67m) Window to rear, radiator, wooden flooring.

## **BATHROOM**

9' 10" x 6' 10" (3m x 2.08m) Window to rear, bath with over shower, low level wc, hand wash basin, storage cupboard, vinyl flooring.

## **GARDEN**

Rear enclosed garden, laid to lawn and patio area.

## **PARKING**

Permit p