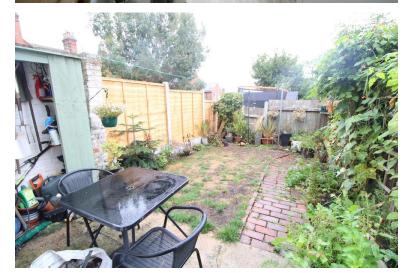

PILLON ROAD, COLCHESTER, ESSEX, CO3

GUIDE PRICE £270,000







We are delighted to offer for sale this well presented two-bedroom end terraced house, located within walking distance to the city centre, close to local amenities and restaurants. The property comprises of a lounge, walk through dining room, kitchen, two double bedrooms and a family bathroom. Further benefitting from having gas central heating, a rear enclosed garden, permit parking for one vehicle. An early viewing is advised to appreciate the accommodation to offer.

#### **ENTRANCE HALL**

Wood door into

## LIVING ROOM

11' 10" x 11' 8" (3.61m x 3.56m) Window to the front, feature fireplace, 1 x radiator, fitted carpet.

# **DINING ROOM**

11' 9" x 11' 8" (3.58m x 3.56m) Window to the rear, radiator, wooden flooring.







#### **KITCHEN**

10' 0" x 6' 9" (3.05m x 2.06m) Window to side, eye level and base units with over worktop, integrated oven and Gas hob, extractor fan, inset stainless steel sink, space for washing machine, space for Fridge/freezer, door leading to rear garden, tiled flooring.

#### **STAIRS**

Stairs leading to landing, fitted carpet.

## **BEDROOM ONE**

10' 9" x 11' 10" (3.28m x 3.61m) Window to the front, feature fireplace, radiator, wooden flooring.

# **BEDROOM TWO**

11' 10" x 8' 9" (3.61m x 2.67m) Window to rear, radiator, wooden flooring.

## **BATHROOM**

9' 10" x 6' 10" (3m x 2.08m) Window to rear, bath with over shower, low level wc, hand wash basin, storage cupboard, vinyl flooring.

## **GARDEN**

Rear enclosed garden, laid to lawn and patio area.

## **PARKING**

Permit