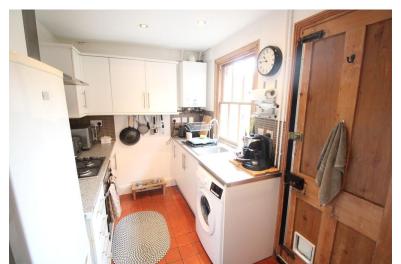

#### **KITCHEN**

10' 0" x 6' 9" (3.05m x 2.06m) Window to side, eye level and base units with over worktop, integrated oven and Gas hob, extractor fan, inset stainless steel sink, space for washing machine, space for Fridge/freezer, door leading to rear garden, tiled flooring.