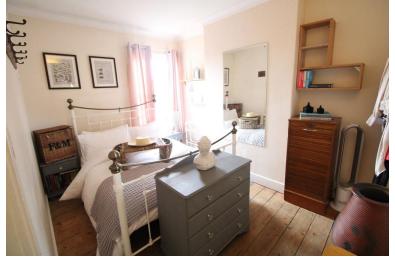

## **BEDROOM ONE**

10' 9" x 11' 10" (3.28m x 3.61m) Window to the front, feature fireplace, radiator, wooden flooring.

# **BEDROOM TWO**

11' 10" x 8' 9" (3.61m x 2.67m) Window to rear, radiator, wooden flooring.