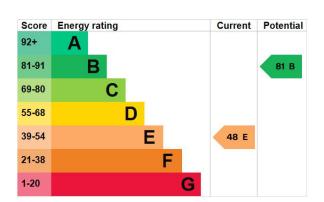

x 6' 9" (3.05m x 2.06m) Window to side, eye level and base units with over worktop, integrated oven and Gas hob, extractor fan, inset stainless steel sink, space for washing machine, space for Fridge/freezer, door leading to rear garden, tiled flooring.

#### **STAIRS**

Stairs leading to landing, fitted carpet.

## **BEDROOM ONE**

10' 9" x 11' 10" (3.28m x 3.61m) Window to the front, feature fireplace, radiator, wooden flooring.

# **BEDROOM TWO**

11' 10" x 8' 9" (3.61m x 2.67m) Window to rear, radiator, wooden flooring.

## **BATHROOM**

9' 10" x 6' 10" (3m x 2.08m) Window to rear, bath with over shower, low level wc, hand wash basin, storage cupboard, vinyl flooring.

## **GARDEN**

Rear enclosed garden, laid to lawn and patio area.

## **PARKING**

Permit parking for one Vehicle.