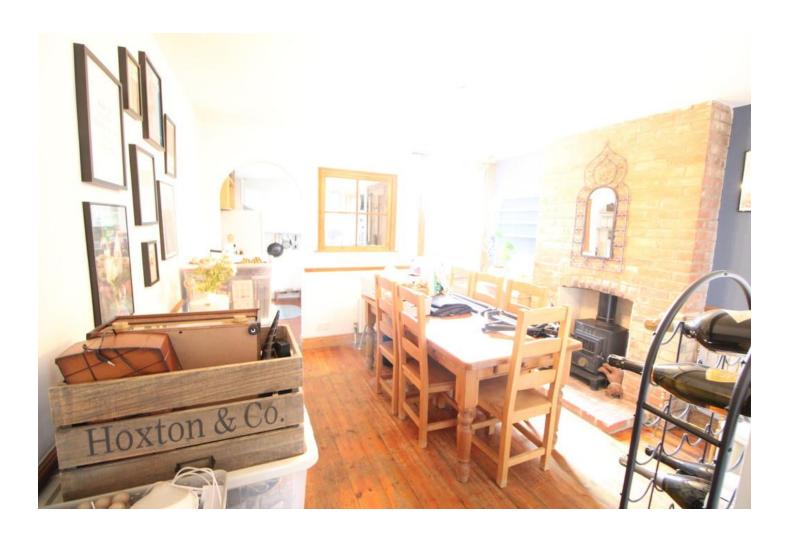

# **DINING ROOM**

11' 9" x 11' 8" (3.58m x 3.56m) Window to the rear, radiator, wooden flooring.