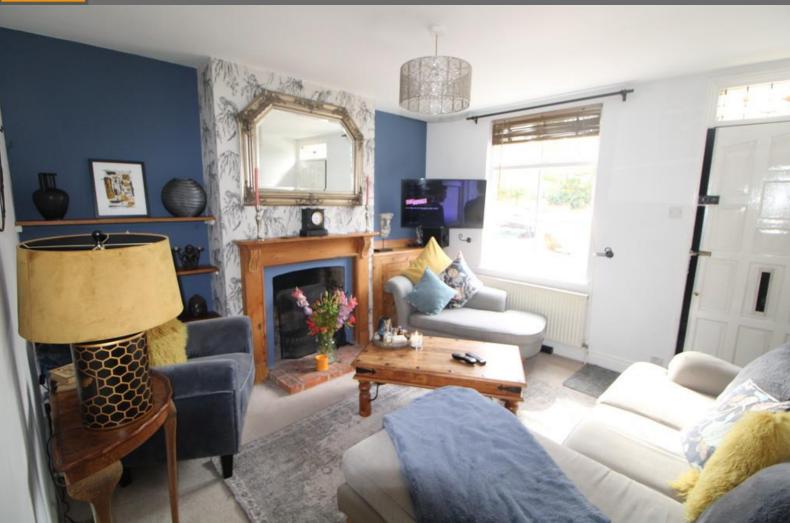

## LIVING ROOM

11' 10" x 11' 8" (3.61m x 3.56m) Window to the front, feature fireplace, 1 x radiator, fitted carpet.