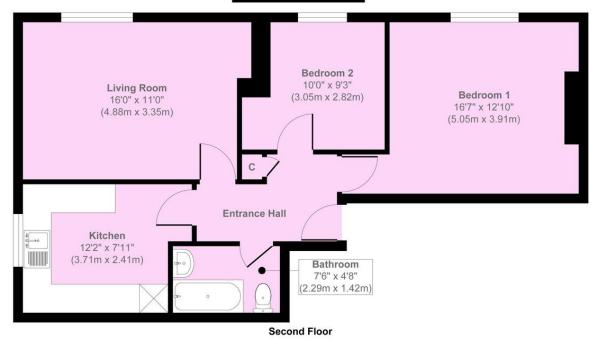

Measuring an impressive 630 sq ft, this ready-to-move-into flat is the perfect investment for first time buyers looking to establish roots in a vibrant and well-connected community. And with the DLR accessible from Lewisham you even have easy access to Canary Wharf, the possibilities for exploration and growth are endless.

## Approx. Gross Internal Floor Area 630 sq. ft / 58.52 sq. m

Illustration for identification purposes only, measurements are approximate, not to scale.

Copyright © markbeaumont.com

Produced by Elements Property