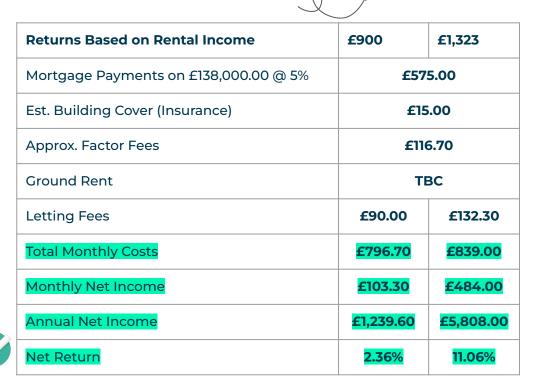

#### Moss House Close B15 1HE

212845316

4 bedrooms Factor F 1 bathroom Ground Three Piece Bathroom Lease Le Spacious Rooms Current

 $\oslash$ 

**Property Key Features** 

Factor Fees: £116.70 Ground Rent: TBC Lease Length: LEASEHOLD Current Rent: £900 Market Rent: £1,323

## **Projected** Investment Return

Our industry leading letting agency Let Property Management has an existing relationship with the tenant in situ and can provide advice on achieving full market rent. The monthly rent of this property is currently set at £900 per calendar month but the potential market rent is

.323