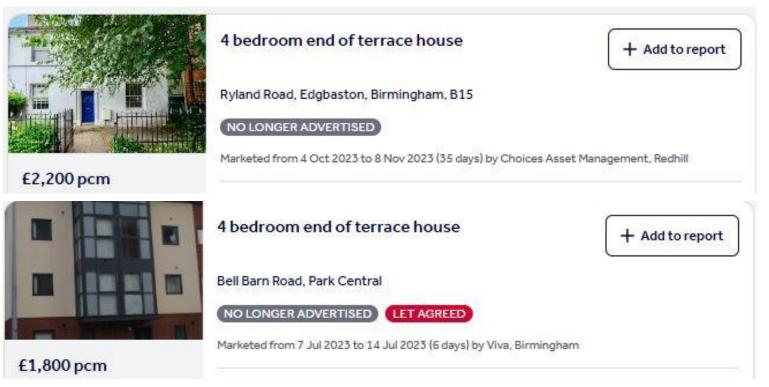

## Sale Comparables Report

This report shows comparable sold properties in the area using Land Registry sold information. There are comparable properties in the area selling for as much as £275,000.

#### 4 bedroom end of terrace house for sale

Cambridge Crescent, Birmingham

#### CURRENTLY ADVERTISED

Marketed from 3 Jul 2024 by Shipways, Harborne

£250,000

#### **Rent Comparables Report**

This property is situated in a high demand rental area with rents achieving as much as  $\pm 2,200$  based on the analysis carried out by our letting team at **Let Property Management**.