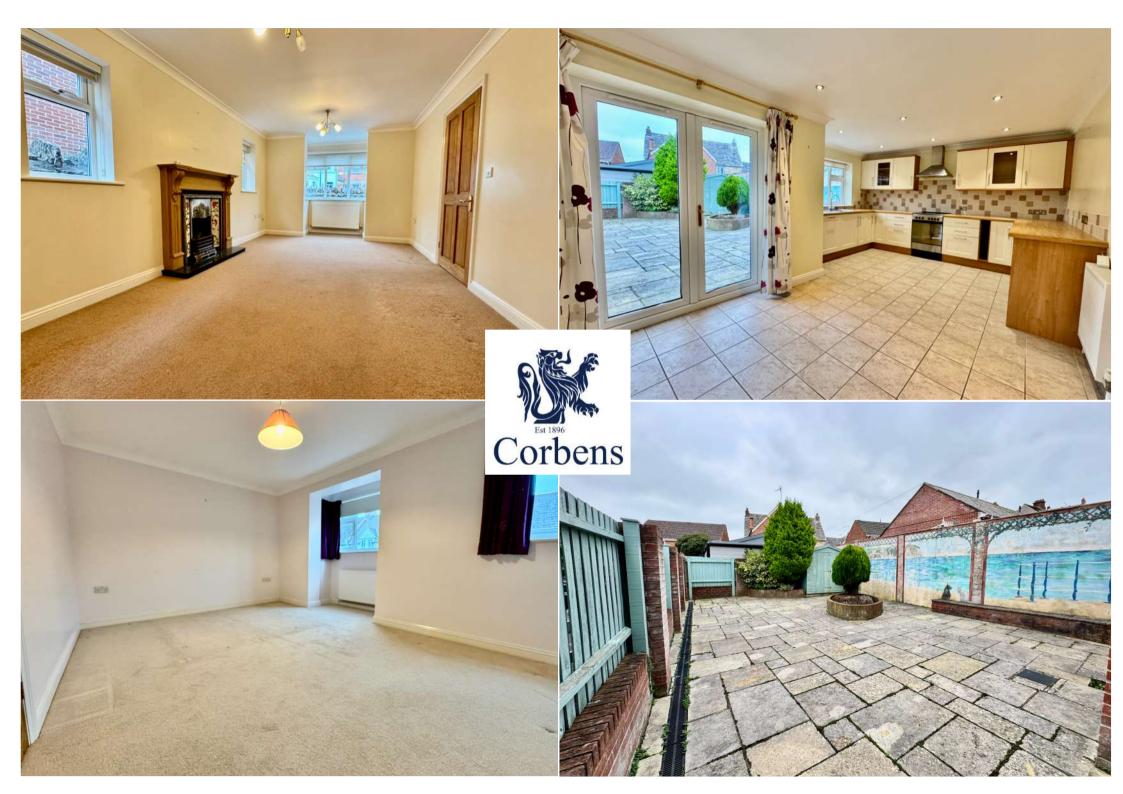

## **PERMITTED PAYMENTS** As well as paying the rent, you may also be required to

- **LIVING ROOM** 4.92m excl bay x 3.34m (16'2" excl bay x 10'11"), South & West, fireplace, throughway to:
- **<u>DINING ROOM</u>** 3.22m x 2.98m (10'7" x 9'9"), South.

KITCHEN/BREAKFAST ROOM 5.64m x 3.84m max (18'6" x 12'7" max), North & East, range of fitted units with worktops, drawers and cupboards under, tiled splashbacks, wall cabinets, electric cooker, space and plumbing for dishwasher, sliding doors to garden.

**UTILITY** North, space and plumbing for washing machine.

**<u>CLOAKROOM</u>** North, WC, wash basin.

FIRST FLOOR

North.

- **BEDROOM 1** 5.6m max x 3.43m excl bay, West.
- **BEDROOM 2** 4.28m x 3.37m max (14'1" x 11'1" max), East.
- **BEDROOM 3** 4.82m x 2.44m (15'10" x 8'), Norh & East.
- **BEDROOM 4/STUDY** 1.99m x 1.88m (6'6" x 6'2"), South.
- **BATHROOM** 2.04m x 1.99m (6'8" x 6'6"), South, panelled bath incLuding shower over, WC, wash basin.
- **<u>OUTSIDE</u>** Enclosed rear garden which is paved with raised shrub beds. Parking space to front.
- **<u>TERMS</u>** This property is not suitable for smokers.