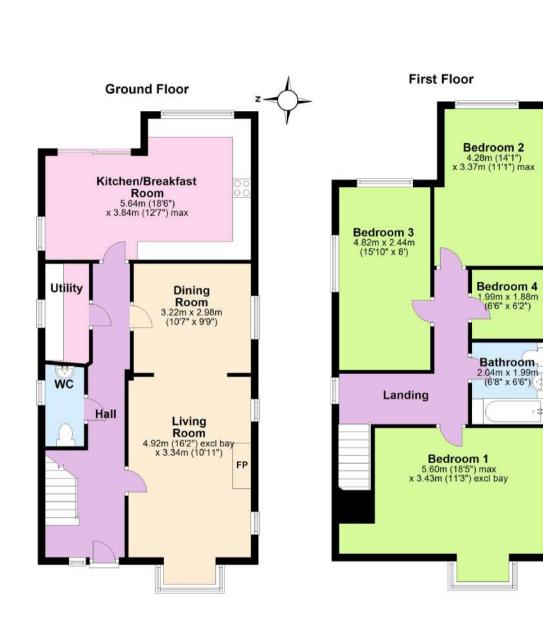

## **PERMITTED PAYMENTS** As well as paying the rent, you may also be required to

- **LIVING ROOM** 4.92m excl bay x 3.34m (16'2" excl bay x 10'11"), South & West, fireplace, throughway to:
- **<u>DINING ROOM</u>** 3.22m x 2.98m (10'7" x 9'9"), South.

KITCHEN/BREAKFAST ROOM 5.64m x 3.84m max (18'6" x 12'7" max), North & East, range of fitted units with worktops, drawers and cupboards under, tiled splashbacks, wall cabinets, electric cooker, space and plumbing for dishwasher, sliding doors to garden.

**UTILITY** North, space and plumbing for washing machine.

**<u>CLOAKROOM</u>** North, WC, wash basin.

FIRST FLOOR

North.

- **BEDROOM 1** 5.6m max x 3.43m excl bay, West.
- **BEDROOM 2** 4.28m x 3.37m max (14'1" x 11'1" max), East.
- **BEDROOM 3** 4.82m x 2.44m (15'10" x 8'), Norh & East.
- **BEDROOM 4/STUDY** 1.99m x 1.88m (6'6" x 6'2"), South.
- **BATHROOM** 2.04m x 1.99m (6'8" x 6'6"), South, panelled bath incLuding shower over, WC, wash basin.
- **<u>OUTSIDE</u>** Enclosed rear garden which is paved with raised shrub beds. Parking space to front.
- **<u>TERMS</u>** This property is not suitable for smokers.