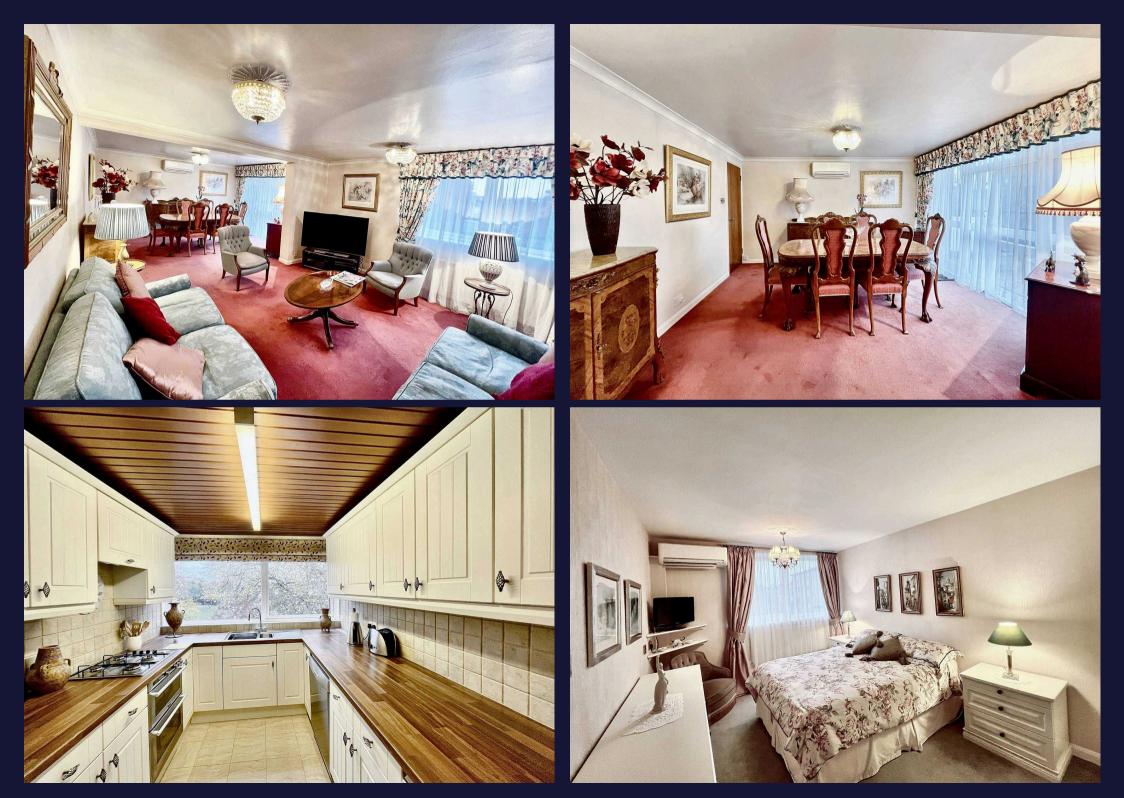

## Purley

A beautifully presented, three double bedroom, two bath/shower room, large double reception room, second floor apartment with an impressive double garage and additional store cupboard. Situated in a central Purley location, just minutes from the Station and Town Centre. Communal entrance lobby, direct internal access to large tandem garage. Lift and staircase to the second floor, leading to front door and entrance hall with storage cupboard. Three double bedrooms with fitted wardrobes, family bathroom, separate shower room, fitted kitchen with views over Rotary Field, through living/dining room is flooded with natural light from sliding glass doors to the private balcony.