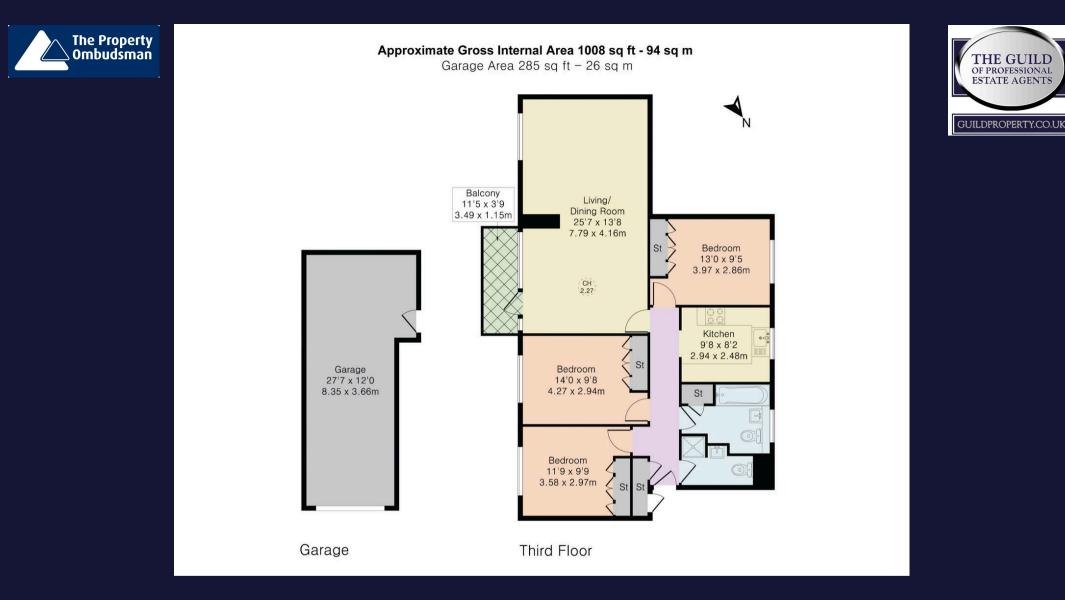

## Purley

A beautifully presented, three double bedroom, two bath/shower room, large double reception room, second floor apartment with an impressive double garage and additional store cupboard. Situated in a central Purley location, just minutes from the Station and Town Centre. Communal entrance lobby, direct internal access to large tandem garage. Lift and staircase to the second floor, leading to front door and entrance hall with storage cupboard. Three double bedrooms with fitted wardrobes, family bathroom, separate shower room, fitted kitchen with views over Rotary Field, through living/dining room is flooded with natural light from sliding glass doors to the private balcony.

Tenure: Share of Freehold

- SECOND/TOP FLOOR APARTMENT WITH VIEWS OVER PURLEY ROTARY FIELD
- THREE DOUBLE BEDROOMS
- TWO BATH/SHOWER ROOMS
- LARGE DOUBLE GARAGE ACCESSED DIRECTLY FROM ENTRANCE LOBBY WITH ADDITIONAL STORE CUPBOARD
- WITHIN FIVE MINUTES WALK OF PURLEY STATION AND TOWN CENTRE
- PRIVATE BALCONY AND COMMUNAL GARDEN
- SHARE OF FREEHOLD + 999 YEAR LEASE
- COUNCIL TAX D EPC C
- SERVICE CHARGE £4,200 P/A