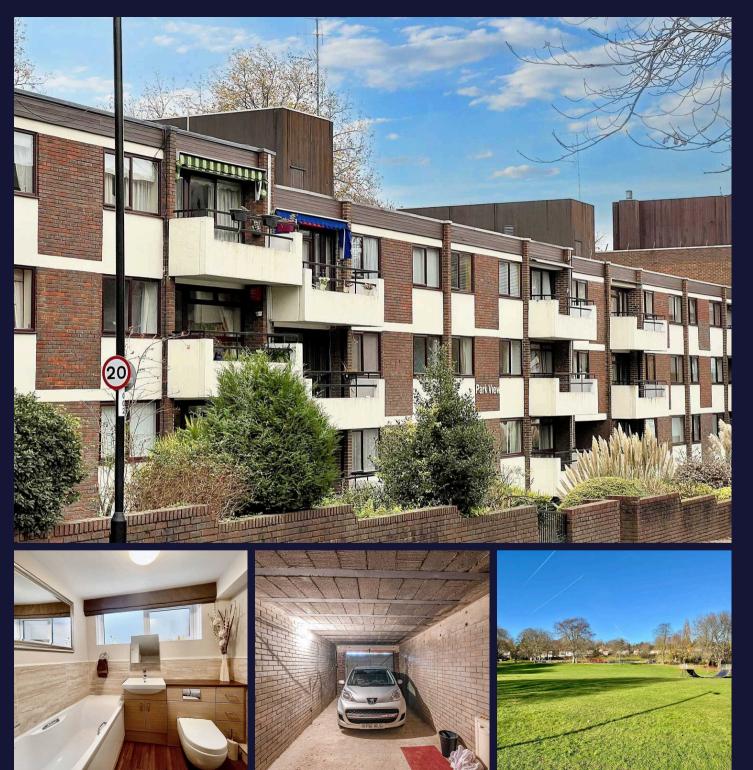

## Purley

A beautifully presented, three double bedroom, two bath/shower room, large double reception room, second floor apartment with an impressive double garage and additional store cupboard. Situated in a central Purley location, just minutes from the Station and Town Centre. Communal entrance lobby, direct internal access to large tandem garage. Lift and staircase to the second floor, leading to front door and entrance hall with storage cupboard. Three double bedrooms with fitted wardrobes, family bathroom, separate shower room, fitted kitchen with views over Rotary Field, through living/dining room is flooded with natural light from sliding glass doors to the private balcony.

Tenure: Share of Freehold

- SECOND/TOP FLOOR APARTMENT WITH VIEWS OVER PURLEY ROTARY FIELD
- THREE DOUBLE BEDROOMS
- TWO BATH/SHOWER ROOMS
- LARGE DOUBLE GARAGE ACCESSED DIRECTLY FROM ENTRANCE LOBBY WITH ADDITIONAL STORE CUPBOARD
- WITHIN FIVE MINUTES WALK OF PURLEY STATION AND TOWN CENTRE
- PRIVATE BALCONY AND COMMUNAL GARDEN
- SHARE OF FREEHOLD + 999 YEAR LEASE
- COUNCIL TAX D EPC C
- SERVICE CHARGE £4,200 P/A