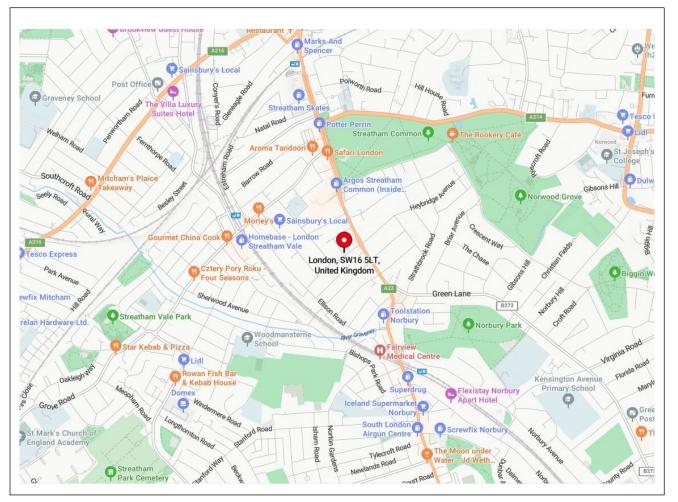

## MAP

Croydon Branch:Crown Lets 4u Ltd, 292 London Road, Croydon, Surrey, CR0 2TGTel: 020 8684 6677Email: info@crownlets4u.co.ukWeb: www.crownlets4u.co.uk

Streatham Branch: Crown Lets 4u Ltd, 145 Streatham High Road, London, SW16 6EGTel: 020 8764 1111Email: info@crownrealestateld.comWeb: www.crownlets4u.co.ukCompany Registration No. 9488977