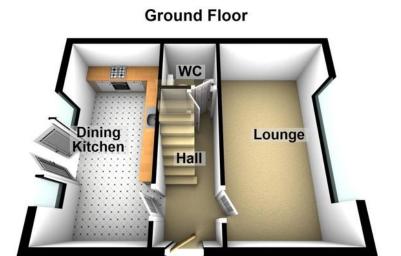

## Floorplans

### Property Room sizes

### HALL

### LOUNGE

17' 2" x 10' 4" (5.23m x 3.15m)

### KITCHEN/DINER

17' 2" x 8' 4" (5.23m x 2.54m)

### W/C

7' 1" x 5' 7" (2.16m x 1.7m)