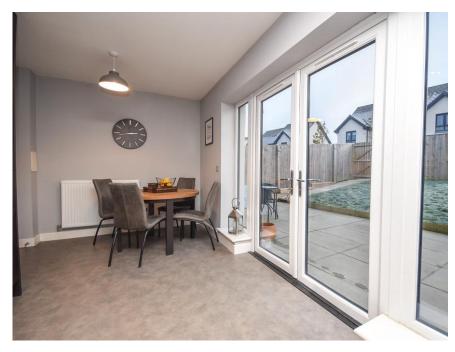

# Property Summary

Next Home are delighted to bring to the market this immaculately presented SEMI DETACHED 3 BEDROOM VILLA situated within a popular residential area of Perth.

The spacious accommodation is set over 2 levels and comprises entrance hall; WC; spacious lounge with large picture window to the front; fitted kitchen with 'Smeg' appliances with space for a dining table and chairs, 3 double bedrooms, the principal having and en-suite shower room and a modern family bathroom.

### KITCHEN/DINER

17' 2" x 8' 4" (5.23m x 2.54m)