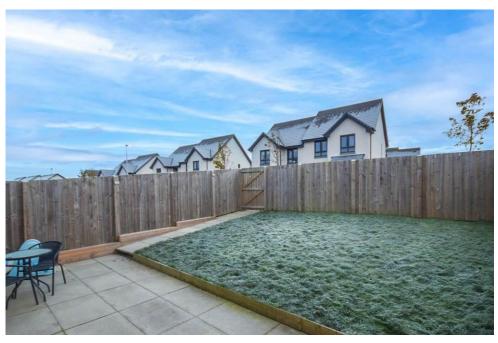

The property benefits from off-street parking to the rear for 2 cars.

There is a rear garden that fully enclosed with timber fencing, lawn and a patio area ideal for hosting and dining in the summer months.