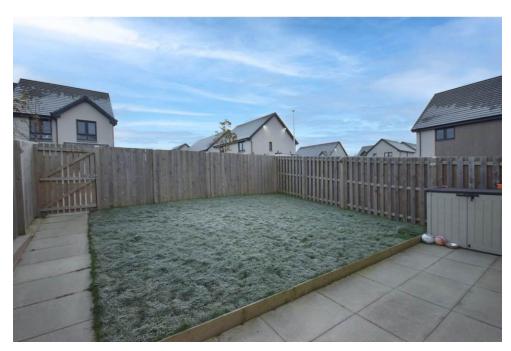

The property benefits from off-street parking to the rear for 2 cars.

There is a rear garden that fully enclosed with timber fencing, lawn and a patio area ideal for hosting and dining in the summer months.