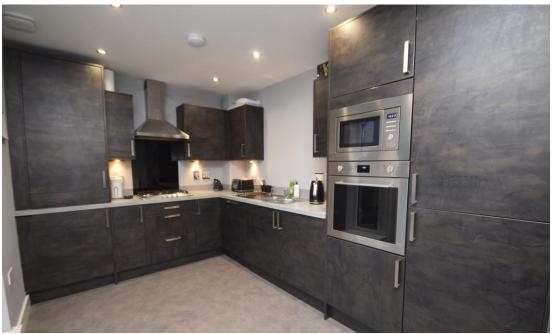

# Property Summary

Next Home are delighted to bring to the market this immaculately presented SEMI DETACHED 3 BEDROOM VILLA situated within a popular residential area of Perth.

The spacious accommodation is set over 2 levels and comprises entrance hall; WC; spacious lounge with large picture window to the front; fitted kitchen with 'Smeg' appliances with space for a dining table and chairs, 3 double bedrooms, the principal having and en-suite shower room and a modern family bathroom.

### KITCHEN/DINER

17' 2" x 8' 4" (5.23m x 2.54m)