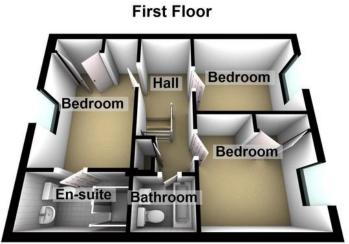

## Floorplans

### Property Room sizes

### HALL

### LOUNGE

17' 2" x 10' 4" (5.23m x 3.15m)

### KITCHEN/DINER

17' 2" x 8' 4" (5.23m x 2.54m)

### W/C

7' 1" x 5' 7" (2.16m x 1.7m)

### **BEDROOM**

12' 9" x 8' 5" (3.89m x 2.57m)

### **ENSUITE**

7' 8" x 4' 5" (2.34m x 1.35m)

### **BEDROOM**

10'5" x 10' 2" (3.18m x 3.1m)

### **BEDROOM**

10'5" x 7' 3" (3.18m x 2.21m)

### **BATHROOM**

7' 2" x 5' 5" (2.18m x 1.65m)

PLEASE NOTE: These particulars whilst believed to be accurate are set out as a general outline only for guidance and do not constitute any part of an offer or contract intending, purchasers should not rely on them as statements or representations of fact, but must satisfy themselves by inspection or otherwise as to their accuracy. No person in this firm's employment has the authority to make or give representation or warranty in respect of the property. All roomsizes are approximate and for general guidance only. They cannot be relied upon for fitting carpets, fumiture etc.