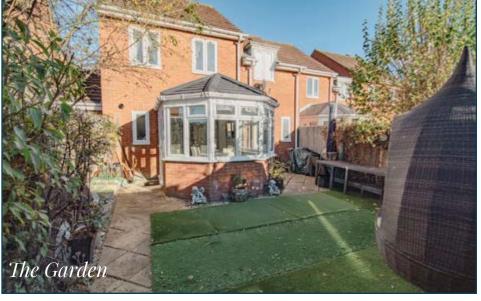

Adding to the practicality of the home, a dedicated utility room offers space for laundry and easy access to the integral garage & garden. The garage itself is fitted with power and lighting, making it a versatile space for storage or additional parking. From the utility room, you can step outside to the south-facing garden, which is the ideal spot for summer barbecues or peaceful evenings.