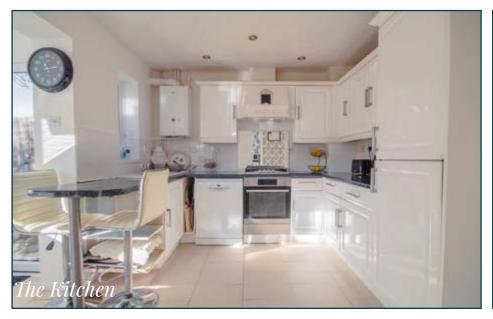

At the heart of the home lies the open-plan kitchen and dining area, a standout feature thanks to the recent extension. This thoughtfully renovated space boasts a sleek breakfast bar, ample room for dining, and a seamless flow that encourages both family time and entertaining. The kitchen is equipped with plenty of storage, stylish worktops, and integrated appliances, making it a dream for culinary enthusiasts.