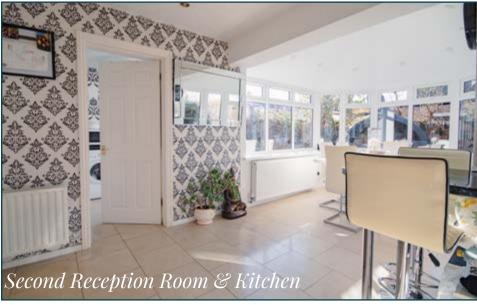

At the heart of the home lies the open-plan kitchen and dining area, a standout feature thanks to the recent extension. This thoughtfully renovated space boasts a sleek breakfast bar, ample room for dining, and a seamless flow that encourages both family time and entertaining. The kitchen is equipped with plenty of storage, stylish worktops, and integrated appliances, making it a dream for culinary enthusiasts.

Adding to the practicality of the home, a dedicated utility room offers space for laundry and easy access to the integral garage & garden. The garage itself is fitted with power and lighting, making it a versatile space for storage or additional parking. From the utility room, you can step outside to the south-facing garden, which is the ideal spot for summer barbecues or peaceful evenings.