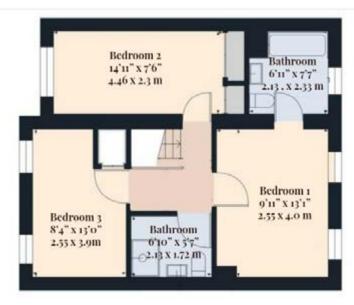

## **First Floor**

The first floor offers three well-proportioned double bedrooms, each thoughtfully designed to provide space and comfort. The principal bedroom is a true retreat, featuring built-in ward-robes, an ensuite bathroom and a tranquil atmosphere for relaxation with natrul light flooding through multiple windows.

The two additional double bedrooms offer flexibility to suit your needs, whether as guest rooms, children's bedrooms, or even a home office. Both rooms include ample storage space, adding to their appeal.

The family bathroom, recently renovated in 2023, show-cases elegant fixtures and a fresh design, offering a serene space to unwind. The layout of the first floor ensures privacy and functionality, making it perfectly suited to family living.

## Floor Plan

Total area 1116 sq. ft / 103.7 m2

First Floor

Disclaimer: Floor plans are provided for general guidance only and are not to scale. All measurements and areas are approximate. While every care has been taken in the preparation of this floor plan, potential buyers should not rely solely on this information, and are advised to verify dimensions, layout, and specifications personally. Any furnishings and features depicted are for illustration purposes only and may not represent the current state of the property.