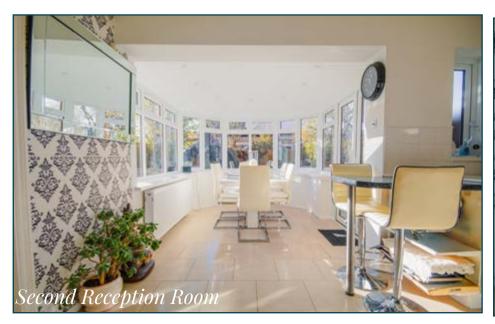

At the heart of the home lies the open-plan kitchen and dining area, a standout feature thanks to the recent extension. This thoughtfully renovated space boasts a sleek breakfast bar, ample room for dining, and a seamless flow that encourages both family time and entertaining. The kitchen is equipped with plenty of storage, stylish worktops, and integrated appliances, making it a dream for culinary enthusiasts.