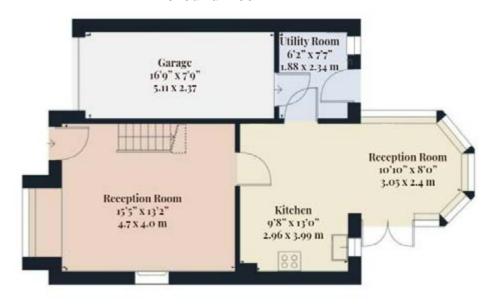

## **Ground Floor**

The ground floor of this stunning family home has been meticulously designed to balance functionality with contemporary aesthetics. Upon entry, you are greeted by a welcoming sitting room, where the bay window fills the space with natural light, creating a warm and inviting atmosphere. The room's cosy layout makes it the perfect spot to relax with family or entertain guests.

At the heart of the home lies the open-plan kitchen and dining area, a standout feature thanks to the recent extension. This thoughtfully renovated space boasts a sleek breakfast bar, ample room for dining, and a seamless flow that encourages both family time and entertaining. The kitchen is equipped with plenty of storage, stylish worktops, and integrated appliances, making it a dream for culinary enthusiasts.

Adding to the practicality of the home, a dedicated utility room offers space for laundry and easy access to the integral garage & garden. The garage itself is fitted with power and lighting, making it a versatile space for storage or additional parking. From the utility room, you can step outside to the south-facing garden, which is the ideal spot for summer barbecues or peaceful evenings.

## **Ground Floor**

## Floor Plan

Total area 1116 sq. ft / 103.7 m2

First Floor

Disclaimer: Floor plans are provided for general guidance only and are not to scale. All measurements and areas are approximate. While every care has been taken in the preparation of this floor plan, potential buyers should not rely solely on this information, and are advised to verify dimensions, layout, and specifications personally. Any furnishings and features depicted are for illustration purposes only and may not represent the current state of the property.