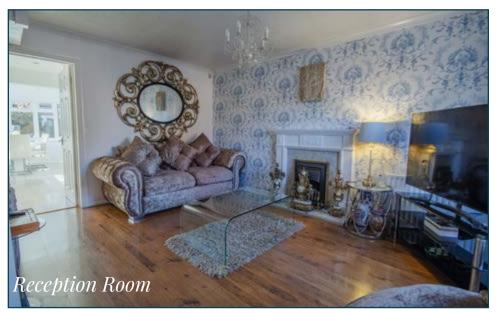

## **Ground Floor**

The ground floor of this stunning family home has been meticulously designed to balance functionality with contemporary aesthetics. Upon entry, you are greeted by a welcoming sitting room, where the bay window fills the space with natural light, creating a warm and inviting atmosphere. The room's cosy layout makes it the perfect spot to relax with family or entertain guests.