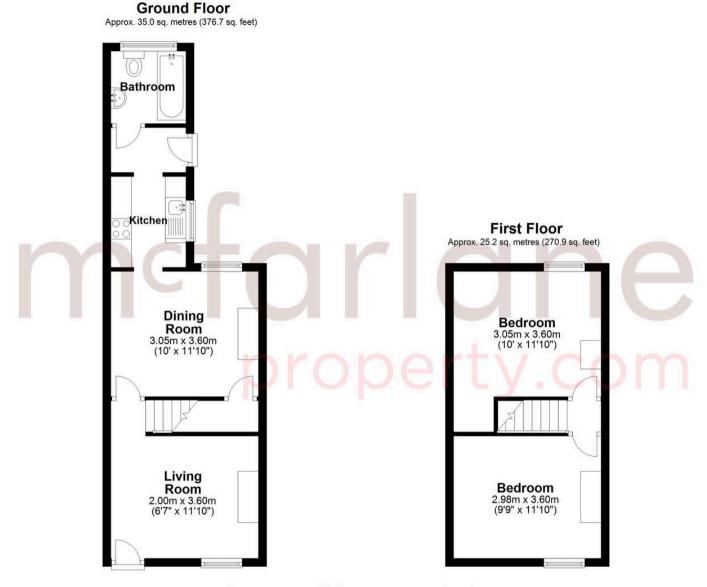

## 14 Stanley Street

Swindon, SN1

McFarlane Sales & Lettings offers to market this spacious mid-terrace house, perfectly positioned within walking distance of Old Town and the Town Centre. Offering convenience, this spacious property boasts a welcoming living room, a bright dining room, and a fitted kitchen. The ground floor also features a bathroom. Upstairs, you'll find two generously sized double bedrooms. The home further benefits from gas central heating, uPVC double glazing, and permit parking and an enclosed rear garden. Located just a short stroll from local shops, schools, and the train station, this property combines comfort with accessibility perfect for professionals, small families.

Total area: approx. 60.2 sq. metres (647.6 sq. feet)