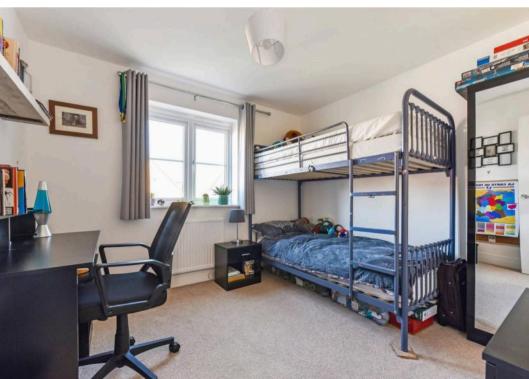

Upstairs on the first floor, four of the bedrooms can be found with the main bedroom having an en-suite dressing room and en-suite shower room. There are two further double bedrooms and a bathroom. The sixth bedroom could be used as an office. On the second floor there are two further bedrooms and a shower room.