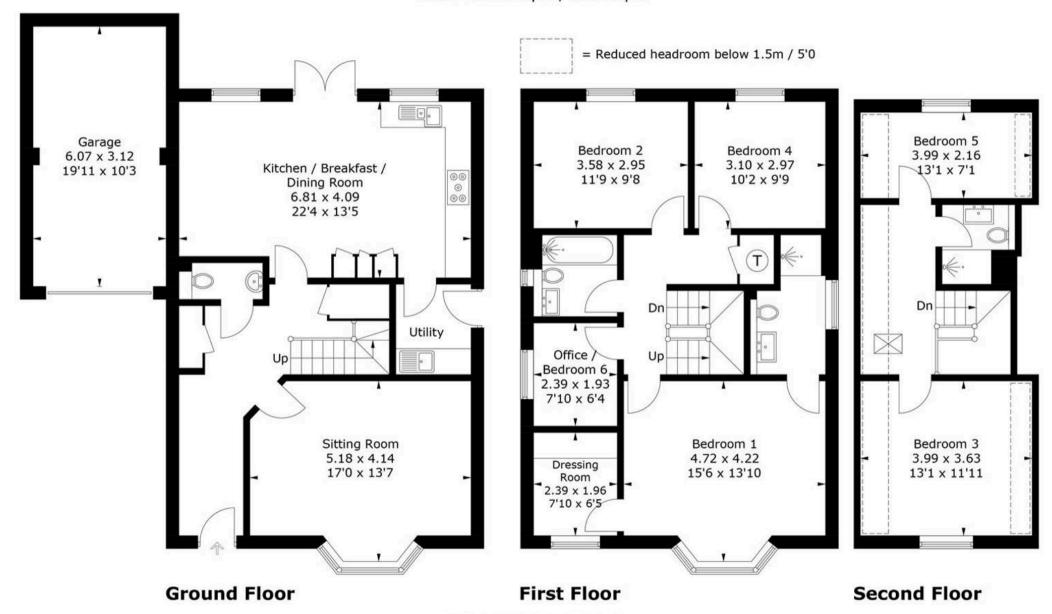

A recently built large detached house, offering excellent family accommodation, in a great position directly opposite a lake.

Situated on the popular Shopwyke Lakes developments on the outskirts of Chichester city centre, lies this beautifully presented house. On entering the sitting rom is bright and spacious with a bay window overlooking the lake. The hallway leads to a spacious kitchen/breakfast/dining room with a modern kitchen area and a separate utility. There are double doors from the kitchen leading out to the garden. A cloakroom completes the ground floor accommodation.

Upstairs on the first floor, four of the bedrooms can be found with the main bedroom having an en-suite dressing room and en-suite shower room. There are two further double bedrooms and a bathroom. The sixth bedroom could be used as an office. On the second floor there are two further bedrooms and a shower room.

## Eagle Rise, PO20

Approximate Gross Internal Area = 177.3 sq m / 1908 sq ftGarage = 18.7 sq m / 201 sq ftTotal = 196.0 sq m / 2109 sq ft