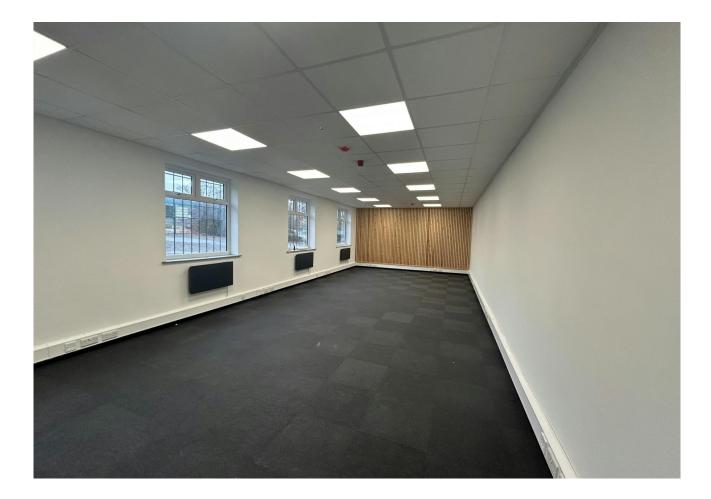

### **Property Highlights**

Gladden Place is a single storey brick-built building with a pitched roof, perimeter fencing and secure parking. Main office (638 sq ft) Dedicated kitchen (99 sq ft) Storage Room 1 (38 sq ft) Storage Room 2 (23 sq ft) Two toilet cubicles (21 sq ft each)

### Specification

The Property benefits from the following specification:

- Dedicated own entrance
- 24/7 access, gated and secure
- Landlord on site
- Recently refurbished
- Intruder & fire alarms
- Secure roller shutter to entrance
- motion censored lighting
- LED lighting
- Suspended ceilings