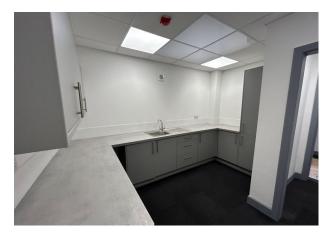

### **Property Highlights**

Gladden Place is a single storey brick-built building with a pitched roof, perimeter fencing and secure parking. Main office (638 sq ft) Dedicated kitchen (99 sq ft) Storage Room 1 (38 sq ft) Storage Room 2 (23 sq ft) Two toilet cubicles (21 sq ft each)