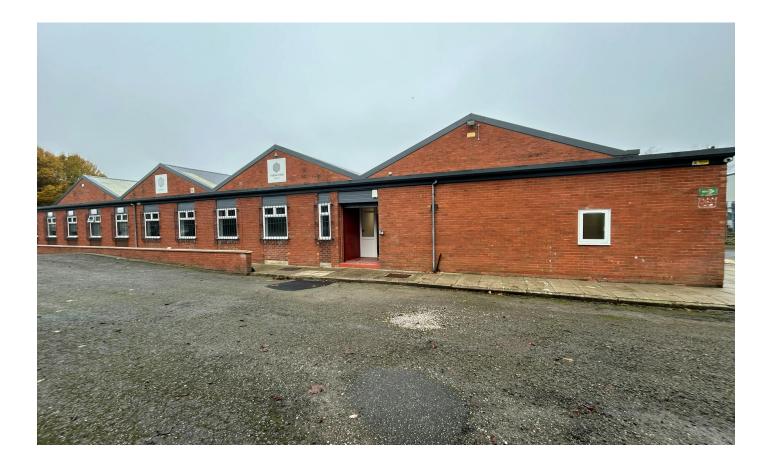

### 16 Gladden Place, WN8 Office To Let

Self-contained modern office in Skelmersdale.

- Perfect for a small business
- Excellent motorway links
- Self-contained office building
- Rent is inclusive of service charge
- Recently refurbished
- Secure car parking on site

## 16 Gladden Place

Skelmersdale, WN8 9SX

| Available Size | 973 sq ft / 90.39 sq m              |  |  |
|----------------|-------------------------------------|--|--|
| Rent           | £12.50 per sq ft                    |  |  |
| Business Rates | Upon Enquiry                        |  |  |
| Service Charge | Service Charge is included in rent. |  |  |
| Car Parking    | Parking included.                   |  |  |
| EPC            | С                                   |  |  |

### **Property Highlights**

Gladden Place is a single storey brick-built building with a pitched roof, perimeter fencing and secure parking. Main office (638 sq ft) Dedicated kitchen (99 sq ft) Storage Room 1 (38 sq ft) Storage Room 2 (23 sq ft) Two toilet cubicles (21 sq ft each)