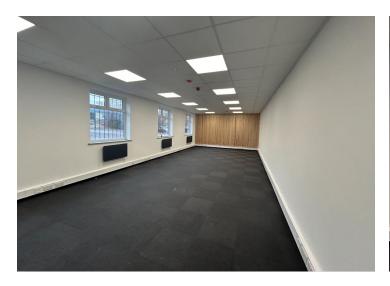

### **Property Highlights**

Gladden Place is a single storey brick-built building with a pitched roof, perimeter fencing and secure parking. Main office (638 sq ft) Dedicated kitchen (99 sq ft) Storage Room 1 (38 sq ft) Storage Room 2 (23 sq ft) Two toilet cubicles (21 sq ft each)

### Specification

The Property benefits from the following specification:

- Dedicated own entrance
- 24/7 access, gated and secure
- Landlord on site
- Recently refurbished
- Intruder & fire alarms
- Secure roller shutter to entrance
- motion censored lighting
- LED lighting
- Suspended ceilings