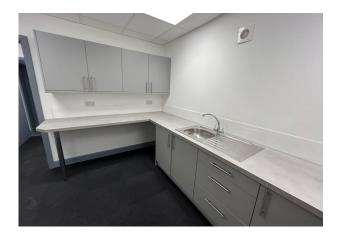

### **Property Highlights**

Gladden Place is a single storey brick-built building with a pitched roof, perimeter fencing and secure parking. Main office (638 sq ft) Dedicated kitchen (99 sq ft) Storage Room 1 (38 sq ft) Storage Room 2 (23 sq ft) Two toilet cubicles (21 sq ft each)