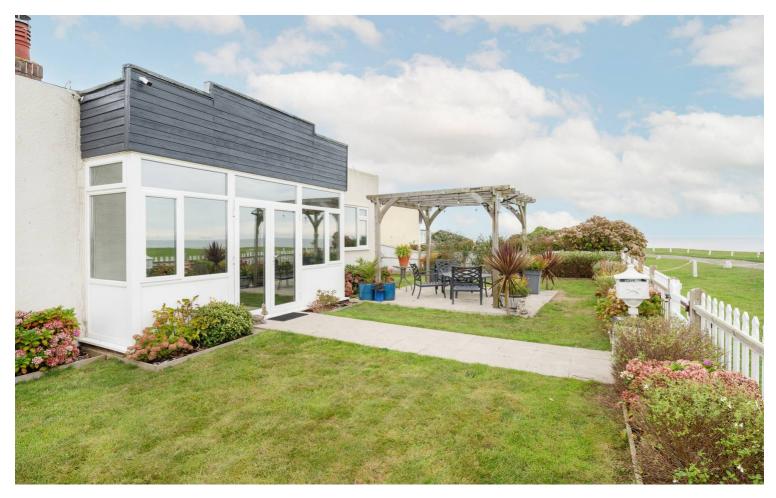

Externally, the property boasts a generous sized west-facing rear garden, ideal for outdoor relaxation or al fresco dining. Off-road parking is catered for with a driveway and a double garage, offering ample space for multiple vehicles. The front garden features a fenced lawn area with a paved patio seating spot, while the rear garden is a sanctuary, graced with established shrubs and trees, a pond, a timber shed, and a pergola.

With its prime location and exceptional views, this property has the potential to be an ideal holiday home for those looking to escape the hustle and bustle of every-day life and immerse themselves in the tranquil beauty of the coast. Whether you are seeking a permanent residence or a vacation retreat, this property offers an exciting opportunity to experience coastal living at its finest.