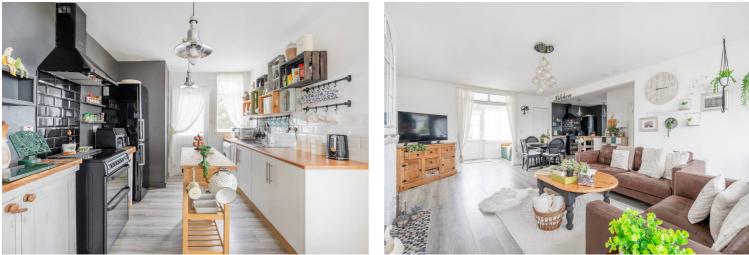

## The Esplanade

Upon entering the property through the welcoming entrance porch, one is greeted by a spacious lounge adorned with a fireplace featuring an inset wood-burning stove, perfect for cosy evenings. The lounge serves as the heart of the home, providing access to the kitchen, all three bedrooms, the modern shower room, and a convenient rear porch.

The kitchen is thoughtfully designed, equipped with a range of units, an inset stainless steel single drainer sink, plumbing for automatic washing machine, electric cooker point, and a door leading to the side of the property. The shower room exudes elegance with its white suite, comprising a low-level WC, corner wall-mounted washbasin, and a walk-in shower cubicle with tiled splashbacks and an electric shower unit.