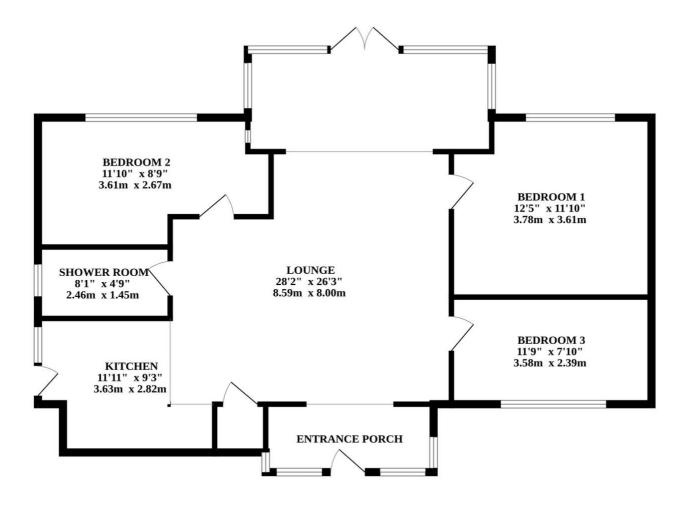

## The Esplanade

Upon entering the property through the welcoming entrance porch, one is greeted by a spacious lounge adorned with a fireplace featuring an inset wood-burning stove, perfect for cosy evenings. The lounge serves as the heart of the home, providing access to the kitchen, all three bedrooms, the modern shower room, and a convenient rear porch.

The kitchen is thoughtfully designed, equipped with a range of units, an inset stainless steel single drainer sink, plumbing for automatic washing machine, electric cooker point, and a door leading to the side of the property. The shower room exudes elegance with its white suite, comprising a low-level WC, corner wall-mounted washbasin, and a walk-in shower cubicle with tiled splashbacks and an electric shower unit.

## **GROUND FLOOR**

Whilst every attempt has been made to ensure the accuracy of the floorplan contained here, measurements of doors, windows, rooms and any other items are approximate and no responsibility is taken for any erorr, omission or miss statement. This plan is for illustrative purposes only and should be used as such by any prospective purchaser. The services, systems and appliances shown have not been tested and no guarantee as to their operability or efficiency can be given. Made with Metropix @2024