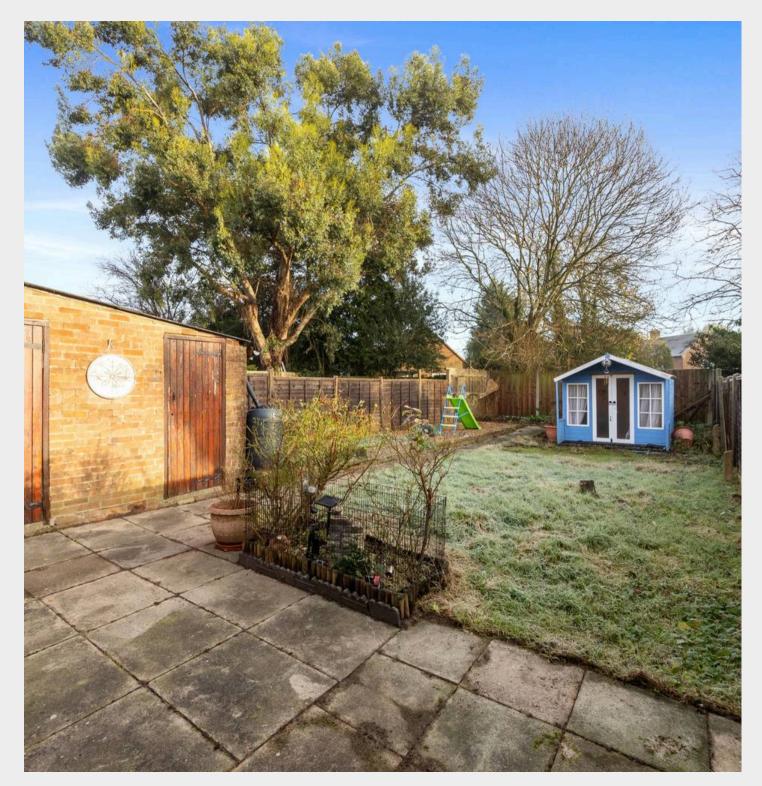

## **Chequers Close, Horley**

Outside, to rear is a private rear garden. Which is set to be of low maintenance. It is enclosed within wood panel fencing, has a brick-built storage shed and side access. There is ample space to hold a sizable rear extension.