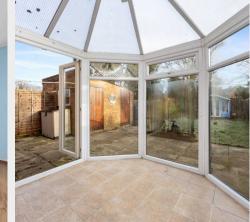

Upon approach to the property, there is a large driveway, with ample parking for multiple vehicles. Entering the property, there is a spacious hallway with ample of space for shoes and coats, with access to the living room, kitchen/dining room and stairs to first floor. The living room is a good size with ample space for family sofas and freestanding furniture, with a window to front allowing in lots of natural light. The living/dining room is a nice space with kitchen units and appliances, and space for a table and chairs. A door leads to the conservatory, which overlooks the rear garden.