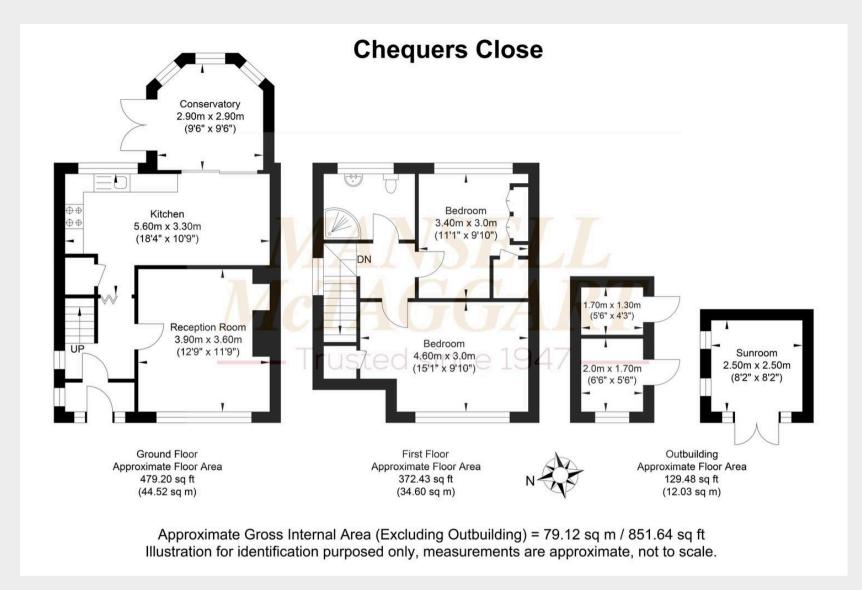

Upon approach to the property, there is a large driveway, with ample parking for multiple vehicles. Entering the property, there is a spacious hallway with ample of space for shoes and coats, with access to the living room, kitchen/dining room and stairs to first floor. The living room is a good size with ample space for family sofas and freestanding furniture, with a window to front allowing in lots of natural light. The living/dining room is a nice space with kitchen units and appliances, and space for a table and chairs. A door leads to the conservatory, which overlooks the rear garden.

Upstairs, there is a spacious landing, giving access to both bedrooms, family bathroom and loft. Both bedrooms are comfortable double rooms, with space for a bed and furniture, overlooking the front and rear of the property respectively. The bathroom houses appropriate sanitary ware.

## **Chequers Close, Horley**

Outside, to rear is a private rear garden. Which is set to be of low maintenance. It is enclosed within wood panel fencing, has a brick-built storage shed and side access. There is ample space to hold a sizable rear extension.