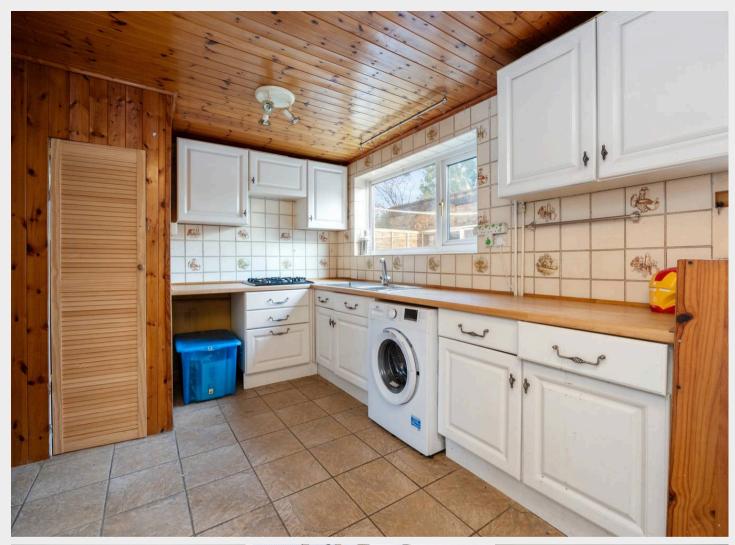

Upon approach to the property, there is a large driveway, with ample parking for multiple vehicles. Entering the property, there is a spacious hallway with ample of space for shoes and coats, with access to the living room, kitchen/dining room and stairs to first floor. The living room is a good size with ample space for family sofas and freestanding furniture, with a window to front allowing in lots of natural light. The living/dining room is a nice space with kitchen units and appliances, and space for a table and chairs. A door leads to the conservatory, which overlooks the rear garden.