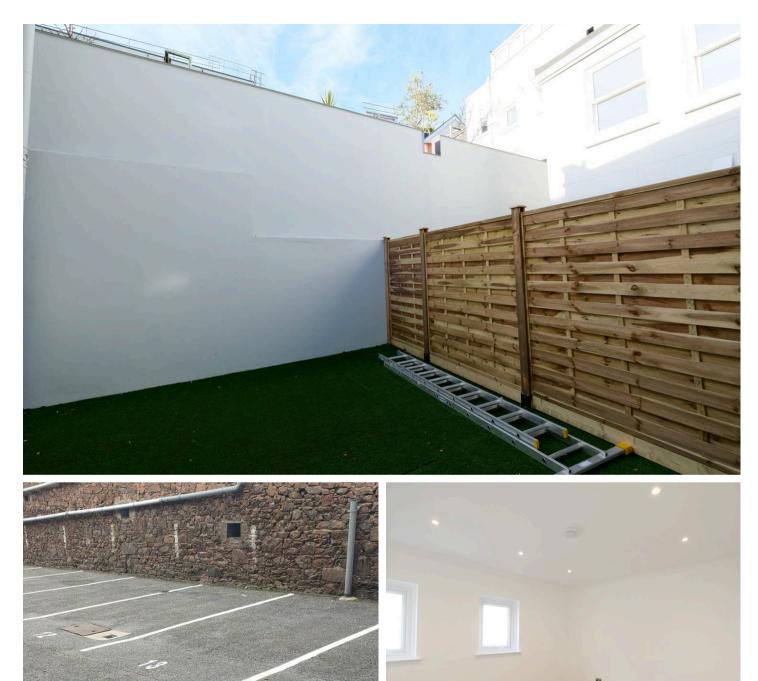

# The Cottage, 19 Gloucester Street

- Fully renovated one bed cottage
- Living room with windows over garden
- Separate fully fitted kitchen with Bosch integrated appliances
- Large double bedroom with storage
- Secure private garden
- Ring doorbell entry system
- Designated off road parking space
- Close to Waterfront, park beach, cafes and restaurants
- Sole agent
- WhatsApp Don 07829 917172 / don@broadlandsjersey.com or Erica 07797 712094 / erica@broadlandsjersey.com

The top finish includes the introduction of recessed lighting, Ring doorbell system, app controlled electric radiators and integrated Bosch appliances in the fully fitted kitchen.

A lovely enclosed private garden gets sun all day and is the perfect place for relaxing and alfresco dining. Parking is straight forward as the cottage comes with a designated offroad parking space.

## Outside

Twenty foot private garden with plenty of space for relaxing and dining. Designated parking space to rear.

#### Services

100

All mains excluding gas. New electric radiators controlled by an app. Colour video entry phone system.