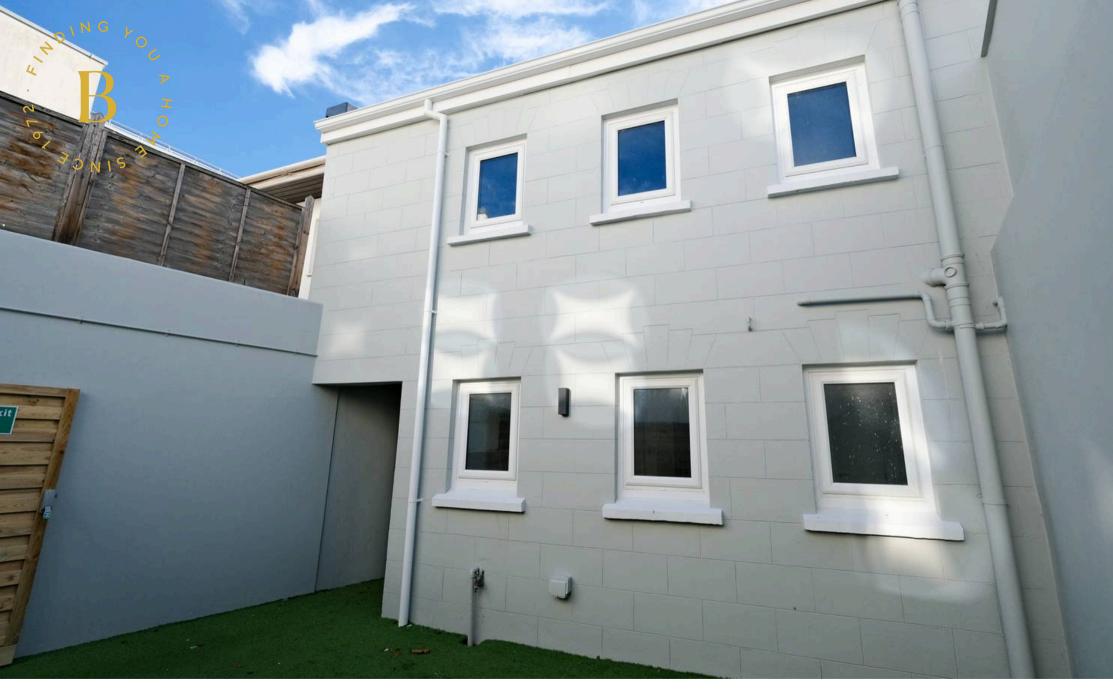

# The Cottage, 19 Gloucester Street

A completely renovated one-bedroom garden cottage situated in a prime location close to the Waterfront, park, beach, cafes, and restaurants. The accommodation comprises living room with separate fully fitted kitchen, large double bedroom and bathroom.

The top finish includes the introduction of recessed lighting, Ring doorbell system, app controlled electric radiators and integrated Bosch appliances in the fully fitted kitchen.

A lovely enclosed private garden gets sun all day and is the perfect place for relaxing and alfresco dining. Parking is straight forward as the cottage comes with a designated offroad parking space.

## Outside

Twenty foot private garden with plenty of space for relaxing and dining. Designated parking space to rear.