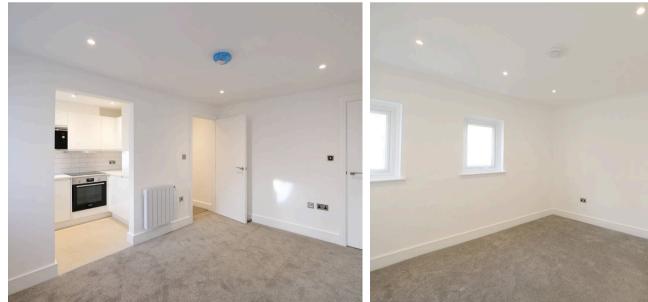

## Living

Spacious living room with three windows to front. Separate fully fitted kitchen Integrated appliances include hob, extractor, oven, microwave, fridge/freezer, dishwasher and washer/dryer. Tiled splashbacks.

## Sleeping

Large one bedroom with windows over garden. Fully tiled bathroom.