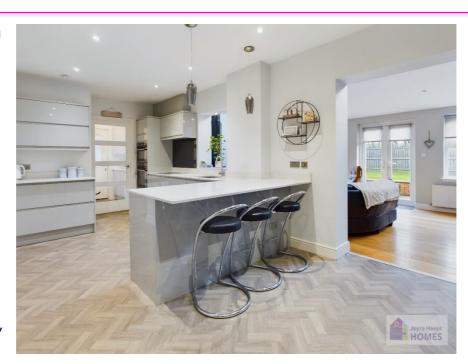

#### **Features**

Set in cul-de-sac

Integral garage & monobloc driveway

Lounge with bay window

Family/dining room with wood burner (extension)

Breakfasting kitchen (including integrated appliances)

Utility room

#### **Description**

This substantially extended four-bedroom detached villa is maintained throughout to a high standard. It set in a cul-de-sac and offers spacious accommodation, is set within private sunny gardens, landscaped gardens, and has many features listed.

E.K. Business Park 14 Stroud Road East Kilbride G75 0YA

01355 571883

It comprises on the ground level of the entrance vestibule, welcoming hallway, spacious lounge with bay window, well equipped breakfasting kitchen, utility room, open plan family/ dining room, and cloaks WC.