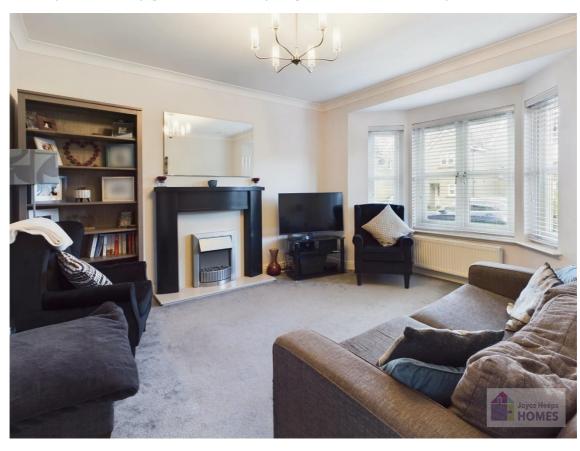

#### **Features**

Set in cul-de-sac

Integral garage & monobloc driveway

Lounge with bay window

Family/dining room with wood burner (extension)

Breakfasting kitchen (including integrated appliances)

Utility room

E.K. Business Park 14 Stroud Road East Kilbride G75 0YA

01355 571883

It comprises on the ground level of the entrance vestibule, welcoming hallway, spacious lounge with bay window, well equipped breakfasting kitchen, utility room, open plan family/ dining room, and cloaks WC.