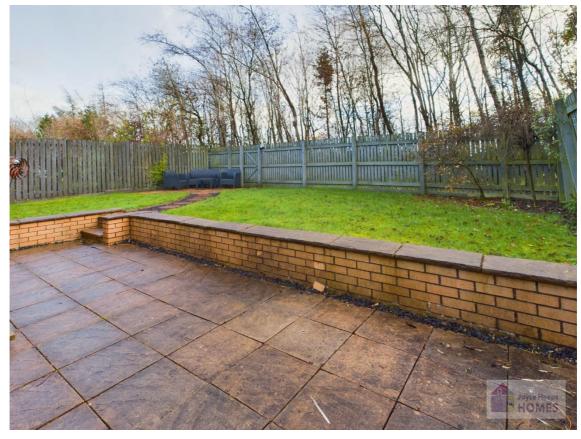

### **East Kilbride's Local Estate Agent**

E.K. Business Park 14 Stroud Road East Kilbride G75 0YA

The front garden is laid to lawn with mature shrub and plants and has a monobloc driveway leading to the integral garage. The private enclosed and sunny rear garden is not overlooked. It is laid mainly to lawn with slab patio areas and is surrounded by timber perimeter fencing.