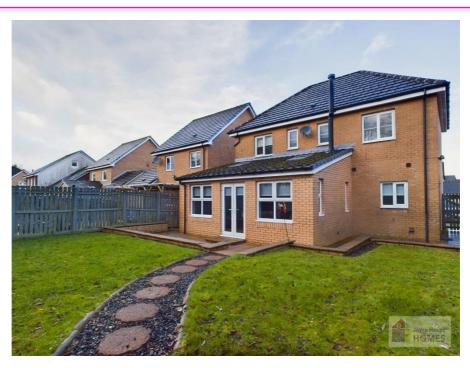

### **East Kilbride's Local Estate Agent**

E.K. Business Park 14 Stroud Road East Kilbride G75 0YA

The front garden is laid to lawn with mature shrub and plants and has a monobloc driveway leading to the integral garage. The private enclosed and sunny rear garden is not overlooked. It is laid mainly to lawn with slab patio areas and is surrounded by timber perimeter fencing.