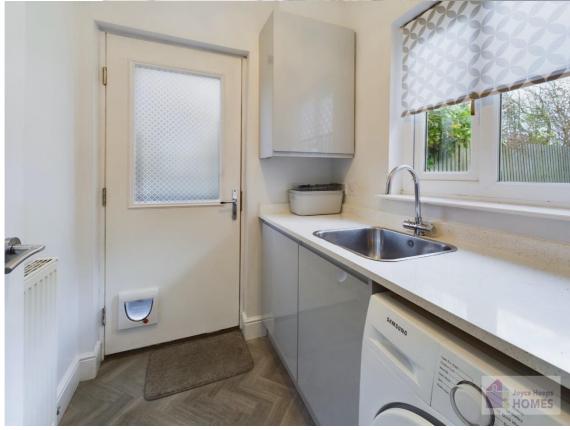

#### **Features**

Set in cul-de-sac

Integral garage & monobloc driveway

Lounge with bay window

Family/dining room with wood burner (extension)

Breakfasting kitchen (including integrated appliances)

Utility room

## **East Kilbride's Local Estate Agent**

E.K. Business Park 14 Stroud Road East Kilbride G75 0YA

01355 571883

The breakfasting kitchen is open to the family/dining room and leads to the utility room. It has Amtico flooring, contemporary style cabinets, granite worksurface, inset stainless steel sink, and includes the integrated double electric oven, ceramic hob, dishwasher, and American style fridge freezer.