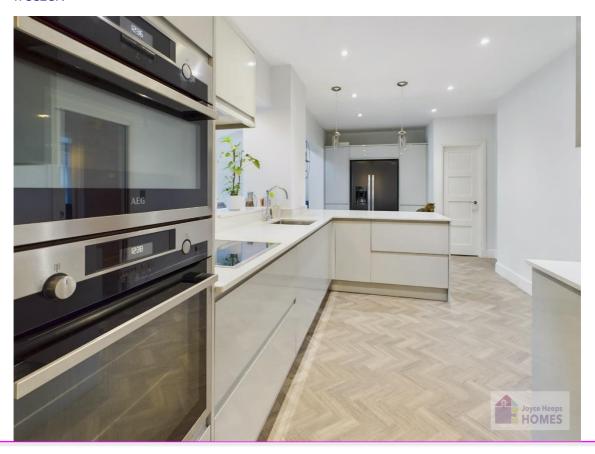

## **East Kilbride's Local Estate Agent**

E.K. Business Park 14 Stroud Road East Kilbride G75 0YA

01355 571883

The breakfasting kitchen is open to the family/dining room and leads to the utility room. It has Amtico flooring, contemporary style cabinets, granite worksurface, inset stainless steel sink, and includes the integrated double electric oven, ceramic hob, dishwasher, and American style fridge freezer.