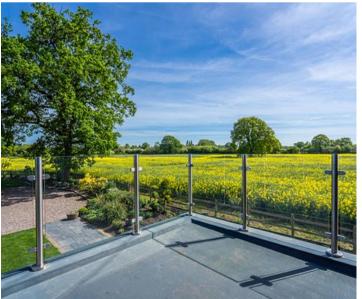

A staircase from the hall leads to the first-floor landing, featuring a radiator, ceiling light, and two trap doors to the roof void. The master bedroom offers patio doors leading to a lovely balcony, perfect for enjoying your morning coffee, along with a radiator, recessed lighting, and a walk-in wardrobe. Bedroom Three benefits from a delightful double aspect, a radiator, recessed lighting, and a range of wardrobes, plus an en-suite shower room with a walk-in shower, W.C., wash basin, parttiled walls, and a heated towel rail. Bedroom Four includes a radiator and wall light points, while there's also a spacious walk-in storage/airing room. Bedroom Five features a ceiling light and radiator, and is luxuriously appointed with a W.C., wash basin, bath with a central mixer tap, part-tiled walls, a radiator, and a ceiling light.