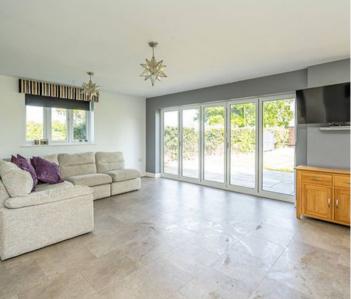

Upon entering, you'll find a welcoming reception hall with a staircase leading to the first floor. The standout feature is the stunning "Day Room," which boasts a high-quality fitted kitchen complete with an array of base and wall units, two built-in Bosch ovens, a Neff hob with an overhead hood, a built-in microwave, an integrated fridge, freezer, and dishwasher, along with a large island unit featuring a double sink and mixer tap. This space is further enhanced by generous work surfaces, a spacious lounge area with recessed lighting and pendant lights, and beautiful "Kahrs" flooring. It seamlessly opens to an oak-framed dining area, which includes bi-fold doors offering views and access to the garden.