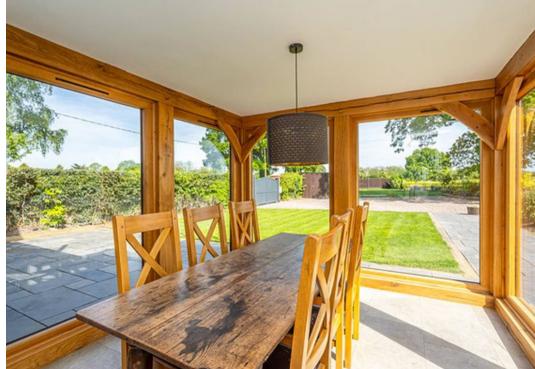

\*\*PLANNING APPROVED FOR DETACHED GARAGE WITH WORKSHOP ATTACHED - CONTACT OUR TEAM FOR MORE INFORMATION\*\*

Bumble Cottage is nestled along a leafy road on the outskirts of the vibrant Shropshire village of Albrighton. This beautifully extended cottage offers around 200 square meters of exceptional accommodation, having been thoughtfully enhanced by its current owners to provide modern, spacious living with elegant style.

Upon entering, you'll find a welcoming reception hall with a staircase leading to the first floor. The standout feature is the stunning "Day Room," which boasts a high-quality fitted kitchen complete with an array of base and wall units, two built-in Bosch ovens, a Neff hob with an overhead hood, a built-in microwave, an integrated fridge, freezer, and dishwasher, along with a large island unit featuring a double sink and mixer tap. This space is further enhanced by generous work surfaces, a spacious lounge area with recessed lighting and pendant lights, and beautiful "Kahrs" flooring. It seamlessly opens to an oak-framed dining area, which includes bi-fold doors offering views and access to the garden.