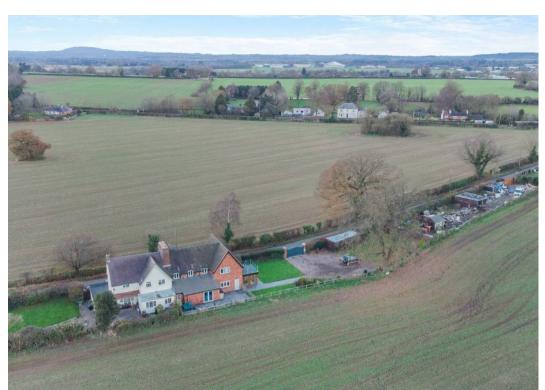

\*\*PLANNING APPROVED FOR DETACHED GARAGE WITH WORKSHOP ATTACHED - CONTACT OUR TEAM FOR MORE INFORMATION\*\*

Bumble Cottage is nestled along a leafy road on the outskirts of the vibrant Shropshire village of Albrighton. This beautifully extended cottage offers around 200 square meters of exceptional accommodation, having been thoughtfully enhanced by its current owners to provide modern, spacious living with elegant style.

Outside, the property is surrounded by attractive gardens, including a paved patio area, ranch-style fencing, three mature lawns, flower beds, and a gravelled driveway with powered double gates.

B.