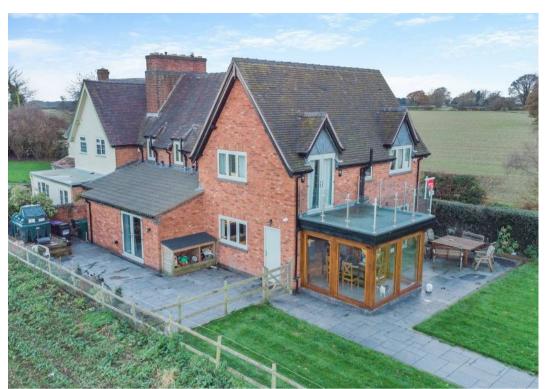

\*\*PLANNING APPROVED FOR DETACHED GARAGE WITH WORKSHOP ATTACHED - CONTACT OUR TEAM FOR MORE INFORMATION\*\*

Bumble Cottage is nestled along a leafy road on the outskirts of the vibrant Shropshire village of Albrighton. This beautifully extended cottage offers around 200 square meters of exceptional accommodation, having been thoughtfully enhanced by its current owners to provide modern, spacious living with elegant style.

Outside, the property is surrounded by attractive gardens, including a paved patio area, ranch-style fencing, three mature lawns, flower beds, and a gravelled driveway with powered double gates.

B.