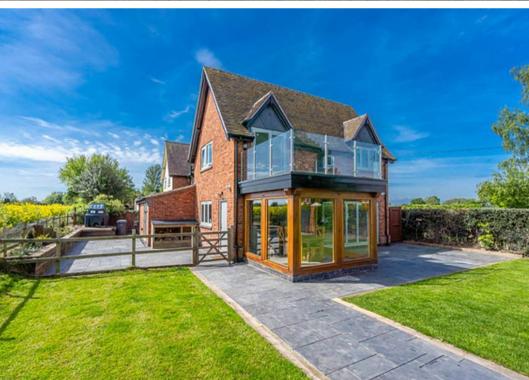

Upon entering, you'll find a welcoming reception hall with a staircase leading to the first floor. The standout feature is the stunning "Day Room," which boasts a high-quality fitted kitchen complete with an array of base and wall units, two built-in Bosch ovens, a Neff hob with an overhead hood, a built-in microwave, an integrated fridge, freezer, and dishwasher, along with a large island unit featuring a double sink and mixer tap. This space is further enhanced by generous work surfaces, a spacious lounge area with recessed lighting and pendant lights, and beautiful "Kahrs" flooring. It seamlessly opens to an oak-framed dining area, which includes bi-fold doors offering views and access to the garden.

A staircase from the hall leads to the first-floor landing, featuring a radiator, ceiling light, and two trap doors to the roof void. The master bedroom offers patio doors leading to a lovely balcony, perfect for enjoying your morning coffee, along with a radiator, recessed lighting, and a walk-in wardrobe. Bedroom Three benefits from a delightful double aspect, a radiator, recessed lighting, and a range of wardrobes, plus an en-suite shower room with a walk-in shower, W.C., wash basin, parttiled walls, and a heated towel rail. Bedroom Four includes a radiator and wall light points, while there's also a spacious walk-in storage/airing room. Bedroom Five features a ceiling light and radiator, and is luxuriously appointed with a W.C., wash basin, bath with a central mixer tap, part-tiled walls, a radiator, and a ceiling light.