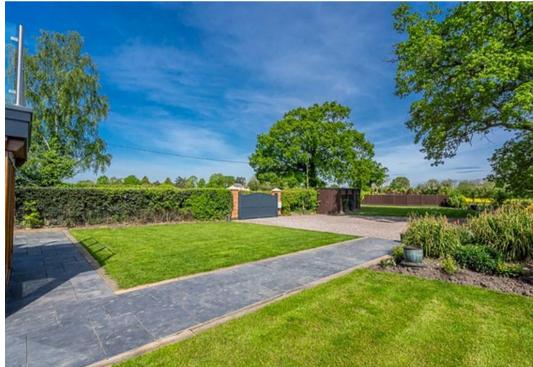

Outside, the property is surrounded by attractive gardens, including a paved patio area, ranch-style fencing, three mature lawns, flower beds, and a gravelled driveway with powered double gates.

B.