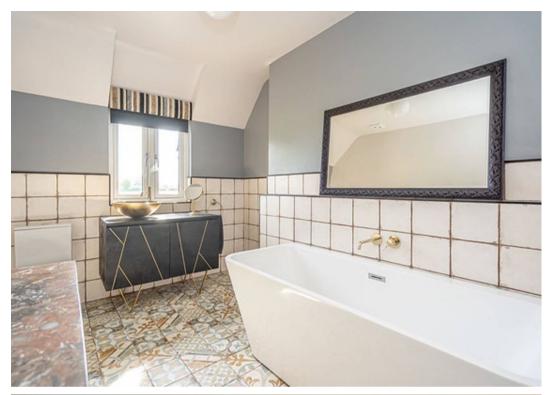

A staircase from the hall leads to the first-floor landing, featuring a radiator, ceiling light, and two trap doors to the roof void. The master bedroom offers patio doors leading to a lovely balcony, perfect for enjoying your morning coffee, along with a radiator, recessed lighting, and a walk-in wardrobe. Bedroom Three benefits from a delightful double aspect, a radiator, recessed lighting, and a range of wardrobes, plus an en-suite shower room with a walk-in shower, W.C., wash basin, parttiled walls, and a heated towel rail. Bedroom Four includes a radiator and wall light points, while there's also a spacious walk-in storage/airing room. Bedroom Five features a ceiling light and radiator, and is luxuriously appointed with a W.C., wash basin, bath with a central mixer tap, part-tiled walls, a radiator, and a ceiling light.