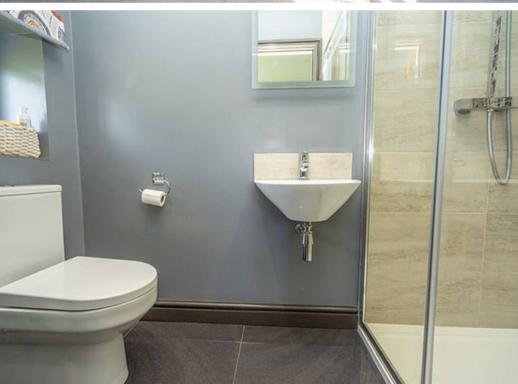

The utility room is equipped with plumbing for a washing machine, a sink with storage beneath, additional cupboards, and a radiator. There's also a convenient W.C. with a wash basin and W.C. A snug area features a front-facing window, fitted bookshelves with storage, and more "Kahrs" flooring. The downstairs bedroom suite includes recessed lighting, patio doors to the garden, laminate flooring, and an ensuite shower with a W.C., a wash hand basin with storage, and a walk-in shower, all accentuated by part-tiled walls and recessed lighting.