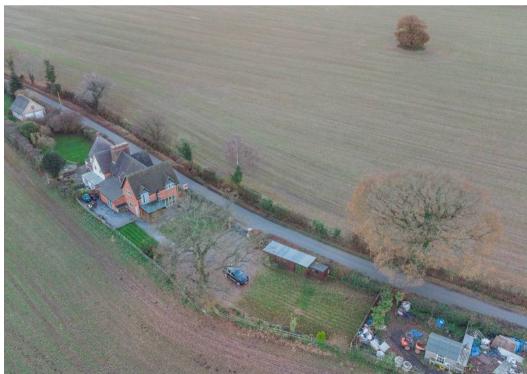

\*\*PLANNING APPROVED FOR DETACHED GARAGE WITH WORKSHOP ATTACHED - CONTACT OUR TEAM FOR MORE INFORMATION\*\*

Bumble Cottage is nestled along a leafy road on the outskirts of the vibrant Shropshire village of Albrighton. This beautifully extended cottage offers around 200 square meters of exceptional accommodation, having been thoughtfully enhanced by its current owners to provide modern, spacious living with elegant style.

Outside, the property is surrounded by attractive gardens, including a paved patio area, ranch-style fencing, three mature lawns, flower beds, and a gravelled driveway with powered double gates.

B.