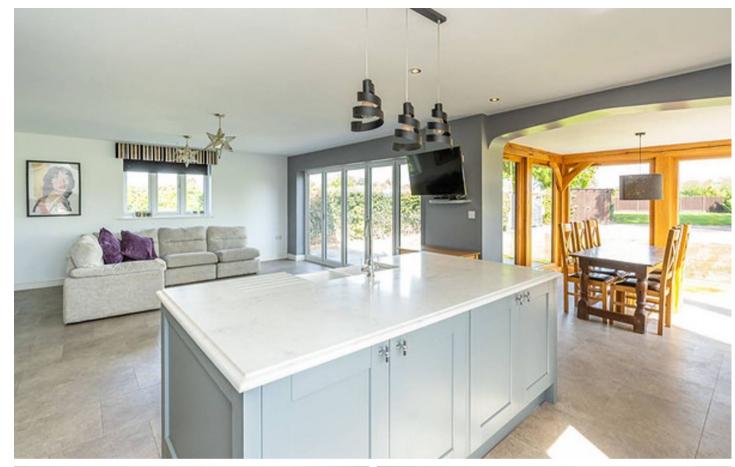

Upon entering, you'll find a welcoming reception hall with a staircase leading to the first floor. The standout feature is the stunning "Day Room," which boasts a high-quality fitted kitchen complete with an array of base and wall units, two built-in Bosch ovens, a Neff hob with an overhead hood, a built-in microwave, an integrated fridge, freezer, and dishwasher, along with a large island unit featuring a double sink and mixer tap. This space is further enhanced by generous work surfaces, a spacious lounge area with recessed lighting and pendant lights, and beautiful "Kahrs" flooring. It seamlessly opens to an oak-framed dining area, which includes bi-fold doors offering views and access to the garden.