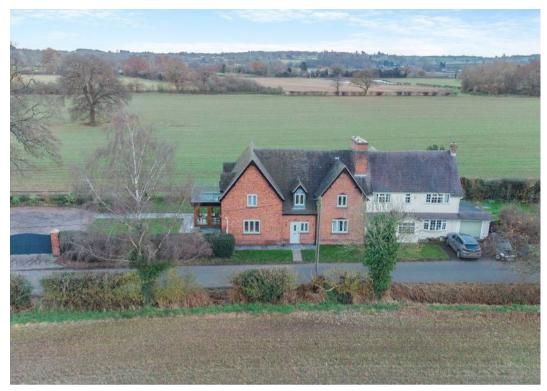

\*\*PLANNING APPROVED FOR DETACHED GARAGE WITH WORKSHOP ATTACHED - CONTACT OUR TEAM FOR MORE INFORMATION\*\*

Bumble Cottage is nestled along a leafy road on the outskirts of the vibrant Shropshire village of Albrighton. This beautifully extended cottage offers around 200 square meters of exceptional accommodation, having been thoughtfully enhanced by its current owners to provide modern, spacious living with elegant style.

Outside, the property is surrounded by attractive gardens, including a paved patio area, ranch-style fencing, three mature lawns, flower beds, and a gravelled driveway with powered double gates.

B.