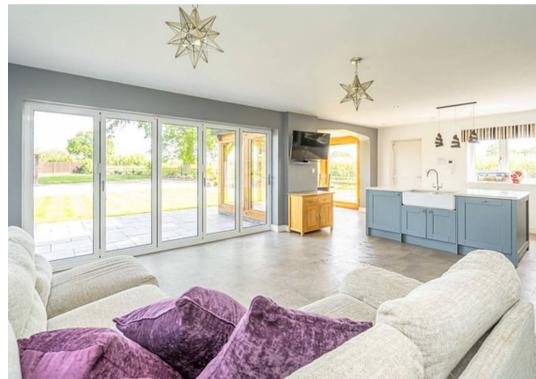

Upon entering, you'll find a welcoming reception hall with a staircase leading to the first floor. The standout feature is the stunning "Day Room," which boasts a high-quality fitted kitchen complete with an array of base and wall units, two built-in Bosch ovens, a Neff hob with an overhead hood, a built-in microwave, an integrated fridge, freezer, and dishwasher, along with a large island unit featuring a double sink and mixer tap. This space is further enhanced by generous work surfaces, a spacious lounge area with recessed lighting and pendant lights, and beautiful "Kahrs" flooring. It seamlessly opens to an oak-framed dining area, which includes bi-fold doors offering views and access to the garden.