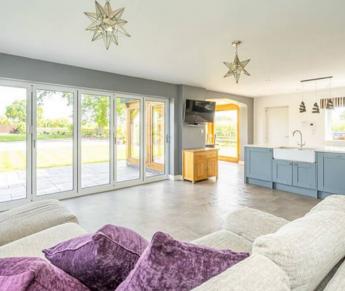

Upon entering, you'll find a welcoming reception hall with a staircase leading to the first floor. The standout feature is the stunning "Day Room," which boasts a high-quality fitted kitchen complete with an array of base and wall units, two built-in Bosch ovens, a Neff hob with an overhead hood, a built-in microwave, an integrated fridge, freezer, and dishwasher, along with a large island unit featuring a double sink and mixer tap. This space is further enhanced by generous work surfaces, a spacious lounge area with recessed lighting and pendant lights, and beautiful "Kahrs" flooring. It seamlessly opens to an oak-framed dining area, which includes bi-fold doors offering views and access to the garden.