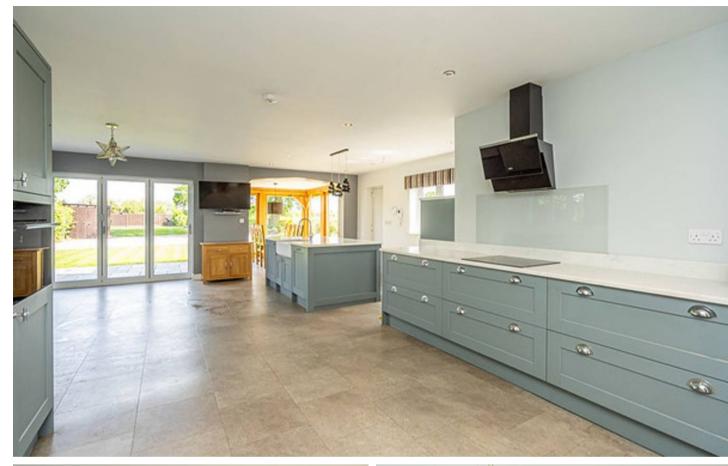

Upon entering, you'll find a welcoming reception hall with a staircase leading to the first floor. The standout feature is the stunning "Day Room," which boasts a high-quality fitted kitchen complete with an array of base and wall units, two built-in Bosch ovens, a Neff hob with an overhead hood, a built-in microwave, an integrated fridge, freezer, and dishwasher, along with a large island unit featuring a double sink and mixer tap. This space is further enhanced by generous work surfaces, a spacious lounge area with recessed lighting and pendant lights, and beautiful "Kahrs" flooring. It seamlessly opens to an oak-framed dining area, which includes bi-fold doors offering views and access to the garden.