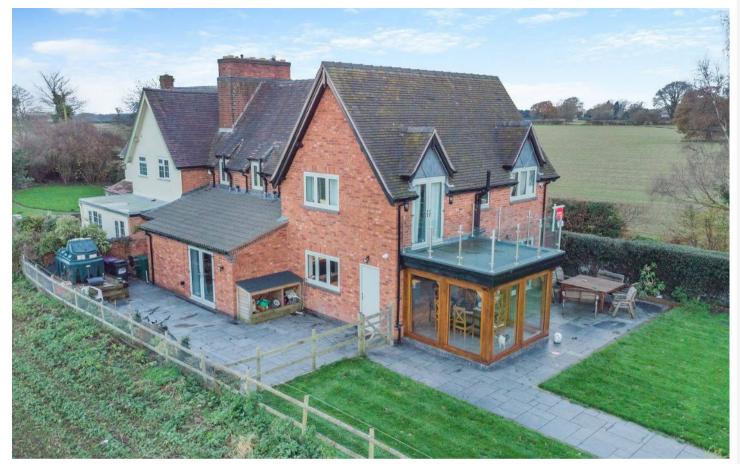

\*\*PLANNING APPROVED FOR DETACHED GARAGE WITH WORKSHOP ATTACHED - CONTACT OUR TEAM FOR MORE INFORMATION\*\*

Bumble Cottage is nestled along a leafy road on the outskirts of the vibrant Shropshire village of Albrighton. This beautifully extended cottage offers around 200 square meters of exceptional accommodation, having been thoughtfully enhanced by its current owners to provide modern, spacious living with elegant style.

Outside, the property is surrounded by attractive gardens, including a paved patio area, ranch-style fencing, three mature lawns, flower beds, and a gravelled driveway with powered double gates.

B.