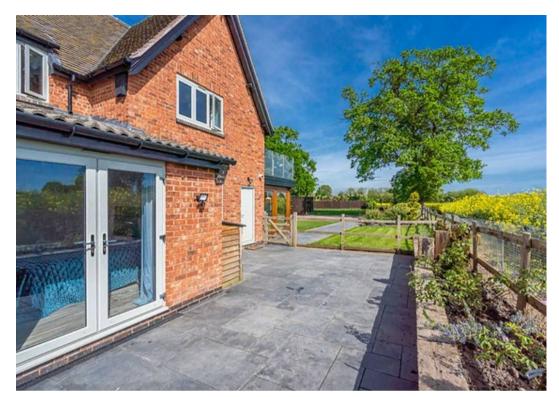

Outside, the property is surrounded by attractive gardens, including a paved patio area, ranch-style fencing, three mature lawns, flower beds, and a gravelled driveway with powered double gates.

B.