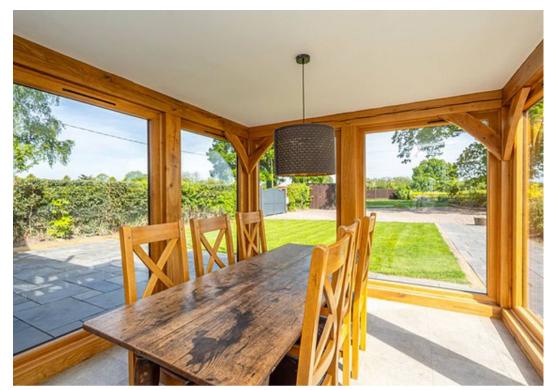

Upon entering, you'll find a welcoming reception hall with a staircase leading to the first floor. The standout feature is the stunning "Day Room," which boasts a high-quality fitted kitchen complete with an array of base and wall units, two built-in Bosch ovens, a Neff hob with an overhead hood, a built-in microwave, an integrated fridge, freezer, and dishwasher, along with a large island unit featuring a double sink and mixer tap. This space is further enhanced by generous work surfaces, a spacious lounge area with recessed lighting and pendant lights, and beautiful "Kahrs" flooring. It seamlessly opens to an oak-framed dining area, which includes bi-fold doors offering views and access to the garden.