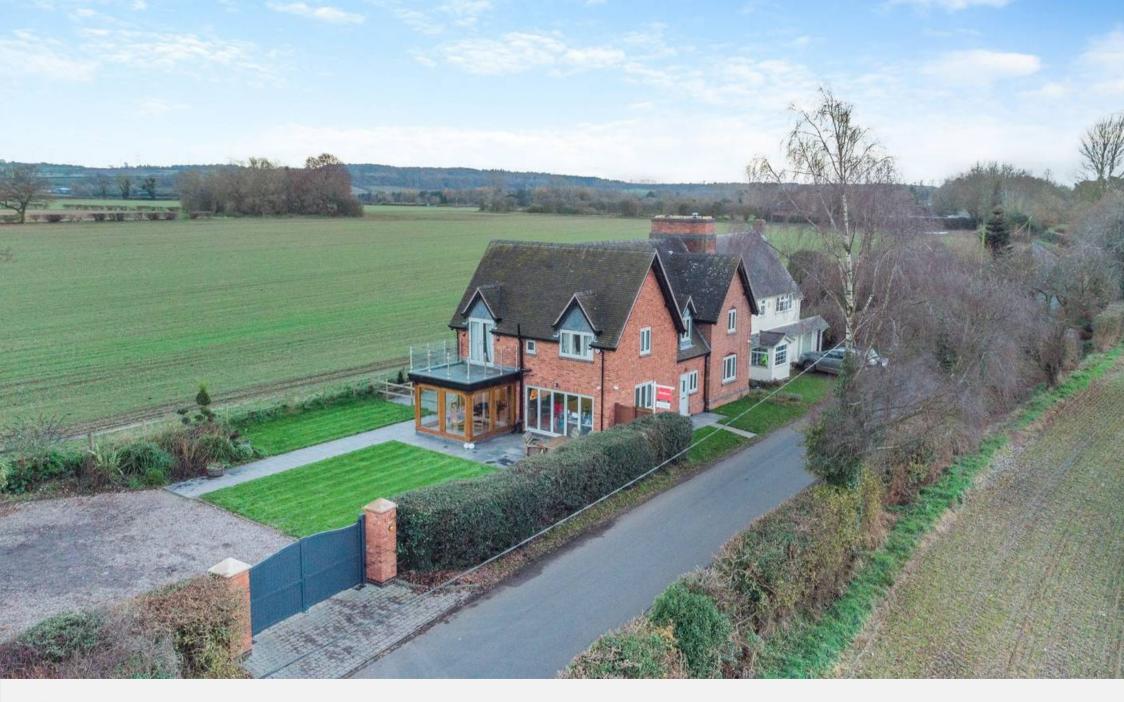

## Bumble Cottage, Patshull Road

## Albrighton

- PLANNING APPROVED FOR DETACHED GARAGE WITH WORKSHOP
- A Stunning Cottage style Home offering spacious Accommodation
- Magnificent Dayroom
- Impressive Kitchen Area
- Charming Oak Framed Dining Area
- Downstairs Bedroom Suite
- Master Bedroom Suite with Balcony
- Attractive Grounds with gated Driveway

\*\*PLANNING APPROVED FOR DETACHED GARAGE WITH WORKSHOP ATTACHED - CONTACT OUR TEAM FOR MORE INFORMATION\*\*

Bumble Cottage is nestled along a leafy road on the outskirts of the vibrant Shropshire village of Albrighton. This beautifully extended cottage offers around 200 square meters of exceptional accommodation, having been thoughtfully enhanced by its current owners to provide modern, spacious living with elegant style.

Outside, the property is surrounded by attractive gardens, including a paved patio area, ranch-style fencing, three mature lawns, flower beds, and a gravelled driveway with powered double gates.

B.