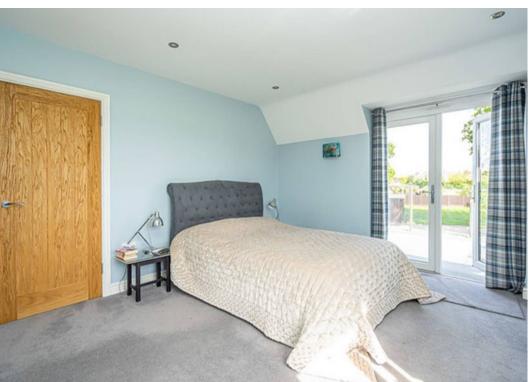

A staircase from the hall leads to the first-floor landing, featuring a radiator, ceiling light, and two trap doors to the roof void. The master bedroom offers patio doors leading to a lovely balcony, perfect for enjoying your morning coffee, along with a radiator, recessed lighting, and a walk-in wardrobe. Bedroom Three benefits from a delightful double aspect, a radiator, recessed lighting, and a range of wardrobes, plus an en-suite shower room with a walk-in shower, W.C., wash basin, parttiled walls, and a heated towel rail. Bedroom Four includes a radiator and wall light points, while there's also a spacious walk-in storage/airing room. Bedroom Five features a ceiling light and radiator, and is luxuriously appointed with a W.C., wash basin, bath with a central mixer tap, part-tiled walls, a radiator, and a ceiling light.