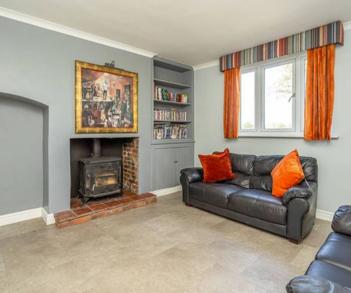

The utility room is equipped with plumbing for a washing machine, a sink with storage beneath, additional cupboards, and a radiator. There's also a convenient W.C. with a wash basin and W.C. A snug area features a front-facing window, fitted bookshelves with storage, and more "Kahrs" flooring. The downstairs bedroom suite includes recessed lighting, patio doors to the garden, laminate flooring, and an ensuite shower with a W.C., a wash hand basin with storage, and a walk-in shower, all accentuated by part-tiled walls and recessed lighting.