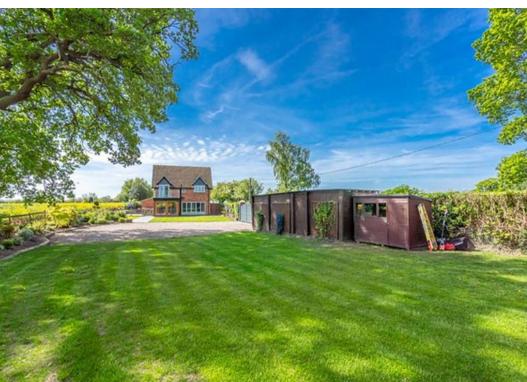

Outside, the property is surrounded by attractive gardens, including a paved patio area, ranch-style fencing, three mature lawns, flower beds, and a gravelled driveway with powered double gates.

B.