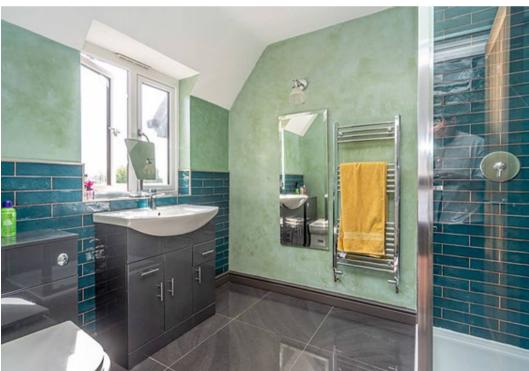

The utility room is equipped with plumbing for a washing machine, a sink with storage beneath, additional cupboards, and a radiator. There's also a convenient W.C. with a wash basin and W.C. A snug area features a front-facing window, fitted bookshelves with storage, and more "Kahrs" flooring. The downstairs bedroom suite includes recessed lighting, patio doors to the garden, laminate flooring, and an ensuite shower with a W.C., a wash hand basin with storage, and a walk-in shower, all accentuated by part-tiled walls and recessed lighting.