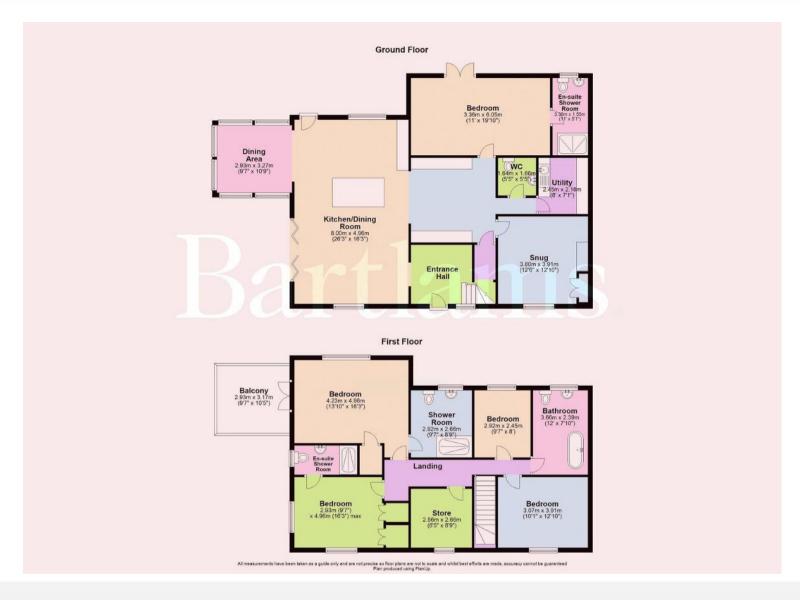

Upon entering, you'll find a welcoming reception hall with a staircase leading to the first floor. The standout feature is the stunning "Day Room," which boasts a high-quality fitted kitchen complete with an array of base and wall units, two built-in Bosch ovens, a Neff hob with an overhead hood, a built-in microwave, an integrated fridge, freezer, and dishwasher, along with a large island unit featuring a double sink and mixer tap. This space is further enhanced by generous work surfaces, a spacious lounge area with recessed lighting and pendant lights, and beautiful "Kahrs" flooring. It seamlessly opens to an oak-framed dining area, which includes bi-fold doors offering views and access to the garden.

The utility room is equipped with plumbing for a washing machine, a sink with storage beneath, additional cupboards, and a radiator. There's also a convenient W.C. with a wash basin and W.C. A snug area features a front-facing window, fitted bookshelves with storage, and more "Kahrs" flooring. The downstairs bedroom suite includes recessed lighting, patio doors to the garden, laminate flooring, and an ensuite shower with a W.C., a wash hand basin with storage, and a walk-in shower, all accentuated by part-tiled walls and recessed lighting.

A staircase from the hall leads to the first-floor landing, featuring a radiator, ceiling light, and two trap doors to the roof void. The master bedroom offers patio doors leading to a lovely balcony, perfect for enjoying your morning coffee, along with a radiator, recessed lighting, and a walk-in wardrobe. Bedroom Three benefits from a delightful double aspect, a radiator, recessed lighting, and a range of wardrobes, plus an en-suite shower room with a walk-in shower, W.C., wash basin, parttiled walls, and a heated towel rail. Bedroom Four includes a radiator and wall light points, while there's also a spacious walk-in storage/airing room. Bedroom Five features a ceiling light and radiator, and is luxuriously appointed with a W.C., wash basin, bath with a central mixer tap, part-tiled walls, a radiator, and a ceiling light.