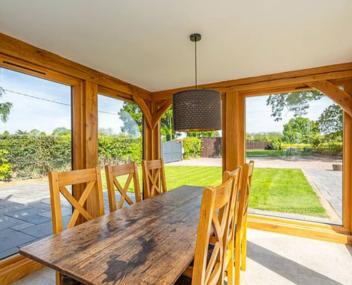

Upon entering, you'll find a welcoming reception hall with a staircase leading to the first floor. The standout feature is the stunning "Day Room," which boasts a high-quality fitted kitchen complete with an array of base and wall units, two built-in Bosch ovens, a Neff hob with an overhead hood, a built-in microwave, an integrated fridge, freezer, and dishwasher, along with a large island unit featuring a double sink and mixer tap. This space is further enhanced by generous work surfaces, a spacious lounge area with recessed lighting and pendant lights, and beautiful "Kahrs" flooring. It seamlessly opens to an oak-framed dining area, which includes bi-fold doors offering views and access to the garden.