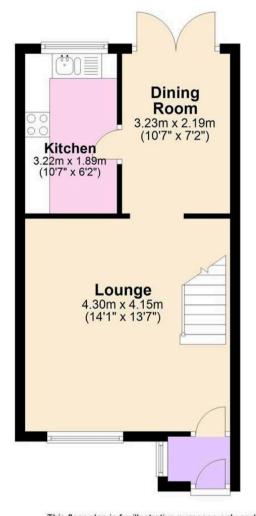

Coopers

Launceston Drive, Nuneaton CV11 6FT

Price: £229,950









## **Launceston Drive**

Nuneaton, Nuneaton

A cosy and convenienty sized semi-detached home on a popular estate in Nuneaton, sold with the benefit of no chain. Ideal for a couple or small family.

Council Tax band: C

Tenure: Freehold

EPC Energy Efficiency Rating: C

EPC Environmental Impact Rating: C

- Semi-detached house
- Three bedrooms
- Lounge and Kitchen/diner
- Family bathroom
- Driveway to front and garden to rear
- New boiler fitted in 2021







## **Ground Floor**



## **First Floor**



This floor plan is for illustrative purposes only and should be used as such by any prospective purchaser. Whilst every attempt has been made to ensure the accuracy of this plan, measurements of doors, windows, rooms and other items are approximate and no responsibility is taken for any error, omission or mis-statement.

Plan produced using PlanUp.

## Coopers Estate Agents



Coopers, 22 New Union Street - CV1 2HN

Coopers Chartered Surveyors Ltd, 22 New Union Street, Coventry, West Midlands CVI 2HN, 024 7655 2841, sales@coopers-cov.com. Company Registration Number: 6725089 / VAT number: 940 3555 34