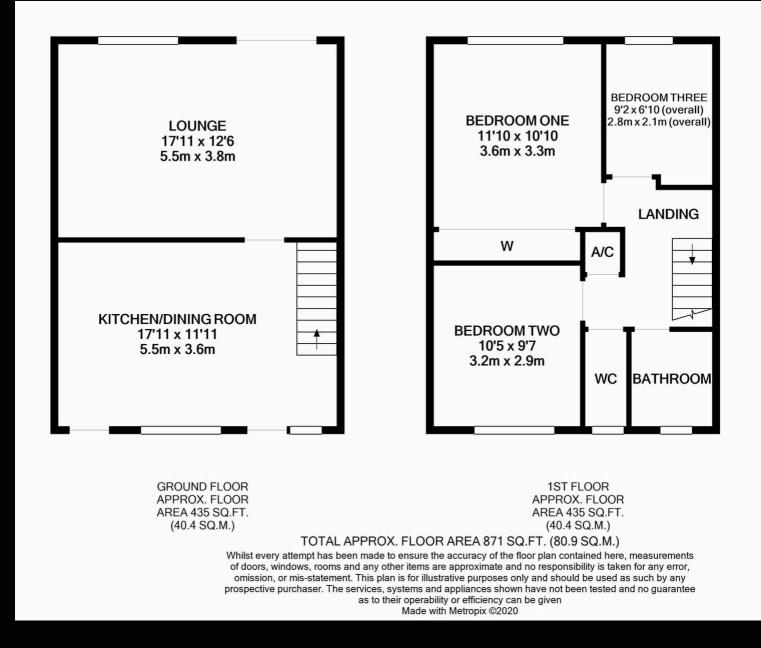

## **30 Beech Crescent, Hythe - SO45 3QG** £259,950 Freehold

This spacious mid-terrace home is set on the outskirts of Hythe and benefits from many pleasing features. This includes a refitted kitchen/dining room and a large lounge - featuring a fireplace with wood burning stove set between the two rooms! In addition to this, there are three bedrooms, a bathroom and a separate WC. Outside of the property there is block-paved driveway parking, a recently landscaped rear garden, and two brick-built sheds. Further features include UPVC double glazing throughout, cavity wall insulation and solar panels. We strongly advise organising an appointment to view.