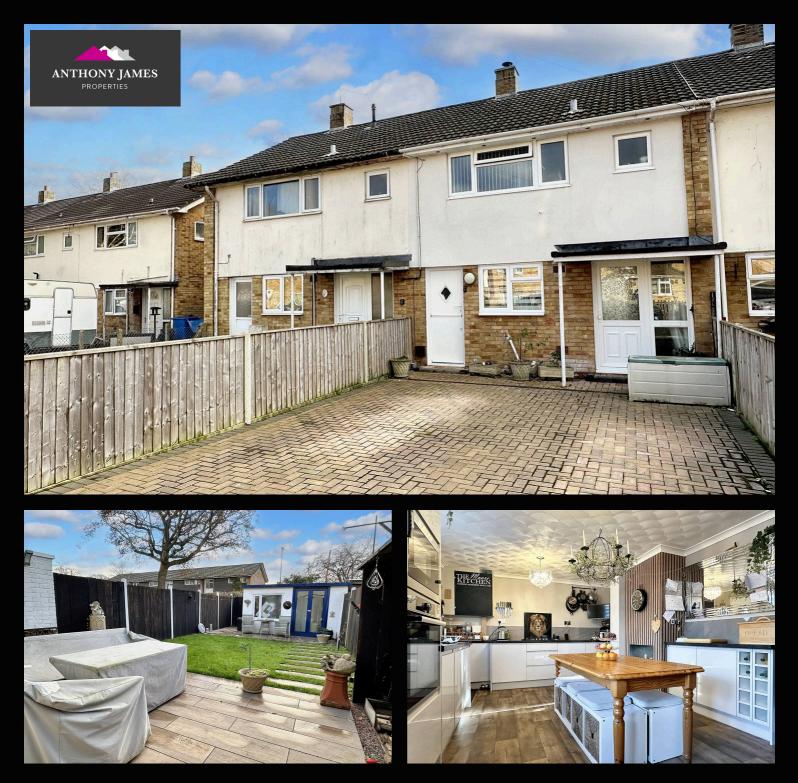

## **30 Beech Crescent, Hythe - SO45 3QG** £259,950 Freehold

This spacious mid-terrace home is set on the outskirts of Hythe and benefits from many pleasing features. This includes a refitted kitchen/dining room and a large lounge - featuring a fireplace with wood burning stove set between the two rooms! In addition to this, there are three bedrooms, a bathroom and a separate WC. Outside of the property there is block-paved driveway parking, a recently landscaped rear garden, and two brick-built sheds. Further features include UPVC double glazing throughout, cavity wall insulation and solar panels. We strongly advise organising an appointment to view.