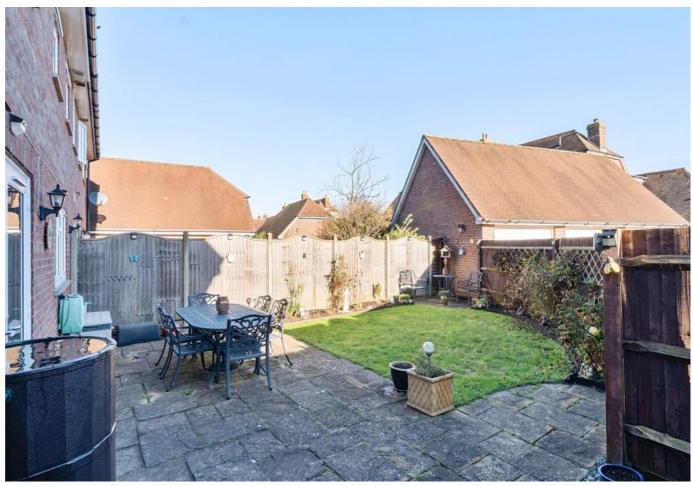

The welcoming entrance hall has a cloakroom / wc and leads to a dual aspect living room with dining room beyond. French doors open to a sunny, part walled rear garden with timber shed and level lawn. There's plenty of space for children to play or for adults to relax with family and friends. The kitchen is a good, square shape and overlooks the rear. Gated access leads to a courtyard parking area, where you will find the garage and allocated parking space. Upstairs, all three bedrooms are good sizes, the master also featuring an ensuite shower room. There is a family bathroom and some useful built in storage. There is a small front garden, with space to sit out in.