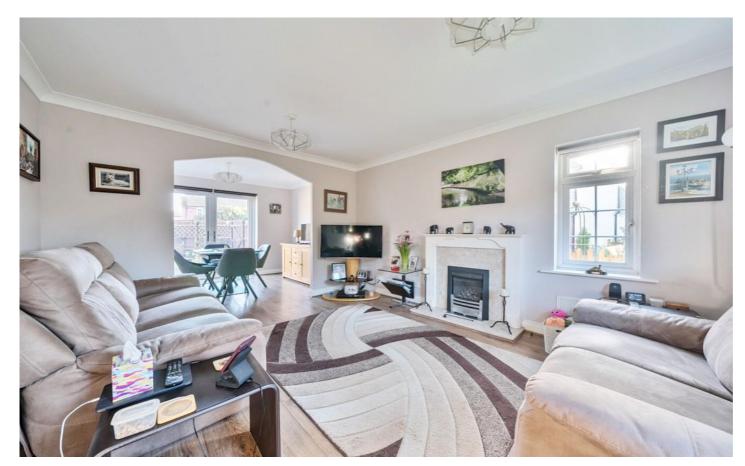

The welcoming entrance hall has a cloakroom / wc and leads to a dual aspect living room with dining room beyond. French doors open to a sunny, part walled rear garden with timber shed and level lawn. There's plenty of space for children to play or for adults to relax with family and friends. The kitchen is a good, square shape and overlooks the rear. Gated access leads to a courtyard parking area, where you will find the garage and allocated parking space. Upstairs, all three bedrooms are good sizes, the master also featuring an ensuite shower room. There is a family bathroom and some useful built in storage. There is a small front garden, with space to sit out in.