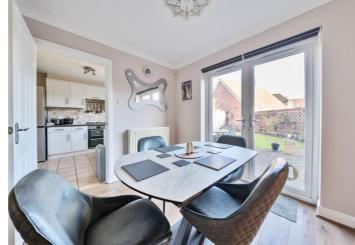

The welcoming entrance hall has a cloakroom / wc and leads to a dual aspect living room with dining room beyond. French doors open to a sunny, part walled rear garden with timber shed and level lawn. There's plenty of space for children to play or for adults to relax with family and friends. The kitchen is a good, square shape and overlooks the rear. Gated access leads to a courtyard parking area, where you will find the garage and allocated parking space. Upstairs, all three bedrooms are good sizes, the master also featuring an ensuite shower room. There is a family bathroom and some useful built in storage. There is a small front garden, with space to sit out in.