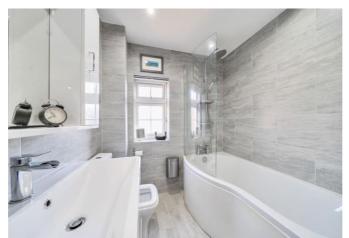

The welcoming entrance hall has a cloakroom / wc and leads to a dual aspect living room with dining room beyond. French doors open to a sunny, part walled rear garden with timber shed and level lawn. There's plenty of space for children to play or for adults to relax with family and friends. The kitchen is a good, square shape and overlooks the rear. Gated access leads to a courtyard parking area, where you will find the garage and allocated parking space. Upstairs, all three bedrooms are good sizes, the master also featuring an ensuite shower room. There is a family bathroom and some useful built in storage. There is a small front garden, with space to sit out in.