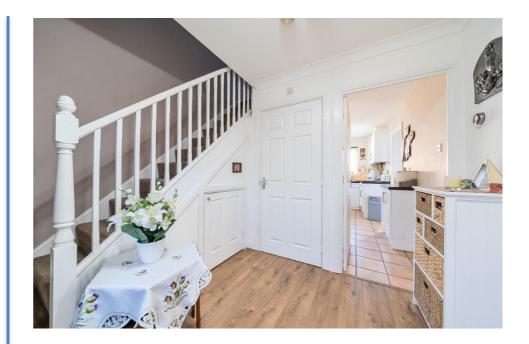

The welcoming entrance hall has a cloakroom / wc and leads to a dual aspect living room with dining room beyond. French doors open to a sunny, part walled rear garden with timber shed and level lawn. There's plenty of space for children to play or for adults to relax with family and friends. The kitchen is a good, square shape and overlooks the rear. Gated access leads to a courtyard parking area, where you will find the garage and allocated parking space. Upstairs, all three bedrooms are good sizes, the master also featuring an ensuite shower room. There is a family bathroom and some useful built in storage. There is a small front garden, with space to sit out in.