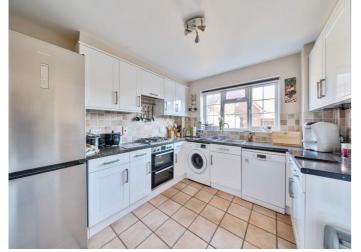

The welcoming entrance hall has a cloakroom / wc and leads to a dual aspect living room with dining room beyond. French doors open to a sunny, part walled rear garden with timber shed and level lawn. There's plenty of space for children to play or for adults to relax with family and friends. The kitchen is a good, square shape and overlooks the rear. Gated access leads to a courtyard parking area, where you will find the garage and allocated parking space. Upstairs, all three bedrooms are good sizes, the master also featuring an ensuite shower room. There is a family bathroom and some useful built in storage. There is a small front garden, with space to sit out in.