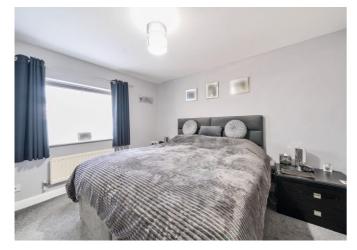

The welcoming entrance hall has a cloakroom / wc and leads to a dual aspect living room with dining room beyond. French doors open to a sunny, part walled rear garden with timber shed and level lawn. There's plenty of space for children to play or for adults to relax with family and friends. The kitchen is a good, square shape and overlooks the rear. Gated access leads to a courtyard parking area, where you will find the garage and allocated parking space. Upstairs, all three bedrooms are good sizes, the master also featuring an ensuite shower room. There is a family bathroom and some useful built in storage. There is a small front garden, with space to sit out in.