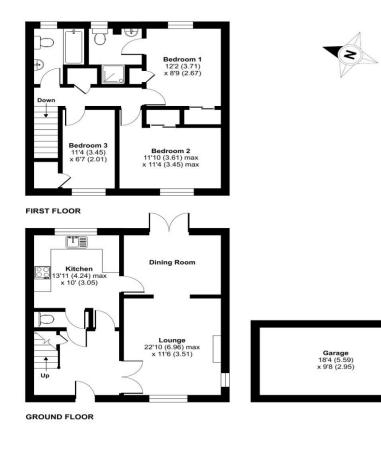

## Berrall Way, Billingshurst, RH14

Approximate Area = 1002 sq ft / 93.1 sq m Garage = 177 sq ft / 16.4 sq m Total = 1179 sq ft / 109.5 sq m For identification only - Not to scale

Floor plan produced in accordance with RICS Property Measurement Standards incorporal International Property Measurement Standards (IPMSZ Residential). ©n/checom 2024. Produced for Luidy-Lester Ltd. REF: 1219733