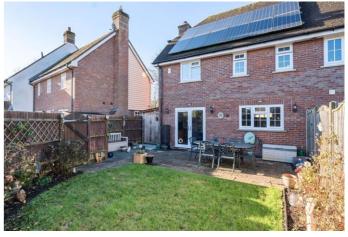

The welcoming entrance hall has a cloakroom / wc and leads to a dual aspect living room with dining room beyond. French doors open to a sunny, part walled rear garden with timber shed and level lawn. There's plenty of space for children to play or for adults to relax with family and friends. The kitchen is a good, square shape and overlooks the rear. Gated access leads to a courtyard parking area, where you will find the garage and allocated parking space. Upstairs, all three bedrooms are good sizes, the master also featuring an ensuite shower room. There is a family bathroom and some useful built in storage. There is a small front garden, with space to sit out in.

Please note that the solar panels and battery will be going with the current owners to their new home.