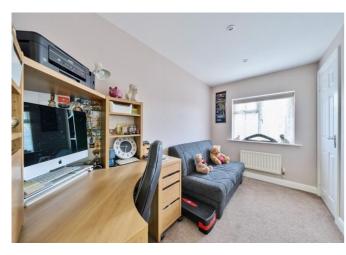

The welcoming entrance hall has a cloakroom / wc and leads to a dual aspect living room with dining room beyond. French doors open to a sunny, part walled rear garden with timber shed and level lawn. There's plenty of space for children to play or for adults to relax with family and friends. The kitchen is a good, square shape and overlooks the rear. Gated access leads to a courtyard parking area, where you will find the garage and allocated parking space. Upstairs, all three bedrooms are good sizes, the master also featuring an ensuite shower room. There is a family bathroom and some useful built in storage. There is a small front garden, with space to sit out in.