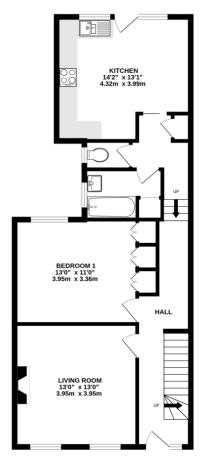

Upon entering, the hallway leads to the generous living room, which features large double-glazed windows that flood the space with natural light. The room is further enhanced by a charming feature fireplace, creating a warm and inviting atmosphere. The second bedroom, features a beautiful fireplace and is perfect for use as a guest bedroom or home office The modern family bathroom boasts a stylish suite with a panel-enclosed bath and vanity sink unit, with tiled walls and a frosted double-glazed window that allows natural light while maintaining privacy. A separate WC completes the accommodation.

The modern kitchen, located at the rear of the property, is fitted with high-quality eye and base-level units, providing ample storage space. It comes fully equipped with a gas oven, hob, washer-dryer and dishwasher, making it an ideal space for both cooking and entertaining.

Upstairs, the spacious master bedroom enjoys peaceful rear views through double-glazed windows, allowing plenty of natural light to fill the room. It also includes a radiator for warmth and offers ample space for a large bed and additional furniture. The study offers flexible space for a nursery, home office, or additional guest bedroom.

GROUND FLOOR 719 sq.ft. (66.8 sq.m.) approx.

1ST FLOOR 375 sq.ft. (34.9 sq.m.) approx.

TOTAL FLOOR AREA: 1.095 sq.ft. (10.1.7 sq.m.) approx.

White every attempt has been made to ensure the accuracy of the floorpium contained here, measurements of doors, vendous, rooms and any other them are approximate and no responsibility in taken for any expossible or mis-statement. This plan is for flattering purpose only and should be used as such by any prospective purchaser. The services, splems and appliances shown have not been tested and no guarantee as to their operability or efficiency on the given.