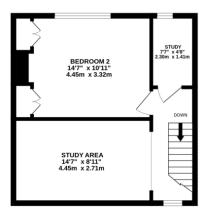

Upstairs, the spacious master bedroom enjoys peaceful rear views through double-glazed windows, allowing plenty of natural light to fill the room. It also includes a radiator for warmth and offers ample space for a large bed and additional furniture. The study offers flexible space for a nursery, home office, or additional guest bedroom.

GROUND FLOOR 719 sq.ft. (66.8 sq.m.) approx.

1ST FLOOR 375 sq.ft. (34.9 sq.m.) approx.

TOTAL FLOOR AREA: 1.095 sq.ft. (10.1.7 sq.m.) approx.

White every attempt has been made to ensure the accuracy of the floorpium contained here, measurements of doors, vendous, rooms and any other them are approximate and no responsibility in taken for any expossible or mis-statement. This plan is for flattering purpose only and should be used as such by any prospective purchaser. The services, splems and appliances shown have not been tested and no guarantee as to their operability or efficiency on the given.