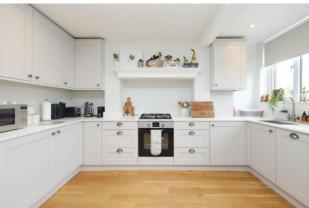

The modern kitchen, located at the rear of the property, is fitted with high-quality eye and base-level units, providing ample storage space. It comes fully equipped with a gas oven, hob, washer-dryer and dishwasher, making it an ideal space for both cooking and entertaining.