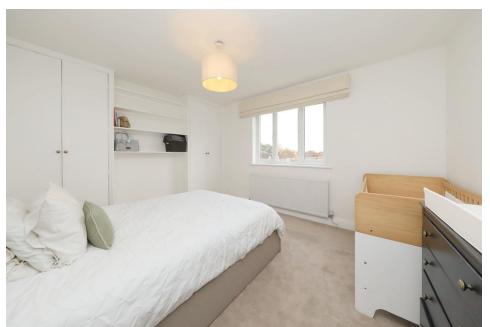

Upstairs, the spacious master bedroom enjoys peaceful rear views through double-glazed windows, allowing plenty of natural light to fill the room. It also includes a radiator for warmth and offers ample space for a large bed and additional furniture. The study offers flexible space for a nursery, home office, or additional guest bedroom.