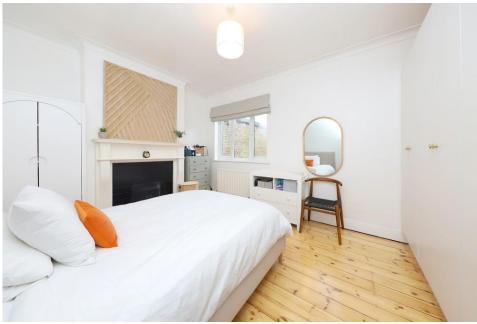

Upon entering, the hallway leads to the generous living room, which features large double-glazed windows that flood the space with natural light. The room is further enhanced by a charming feature fireplace, creating a warm and inviting atmosphere. The second bedroom, features a beautiful fireplace and is perfect for use as a guest bedroom or home office The modern family bathroom boasts a stylish suite with a panel-enclosed bath and vanity sink unit, with tiled walls and a frosted double-glazed window that allows natural light while maintaining privacy. A separate WC completes the accommodation.