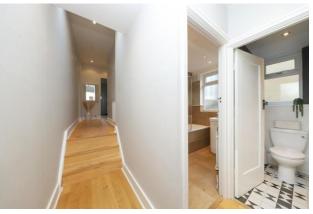

Upon entering, the hallway leads to the generous living room, which features large double-glazed windows that flood the space with natural light. The room is further enhanced by a charming feature fireplace, creating a warm and inviting atmosphere. The second bedroom, features a beautiful fireplace and is perfect for use as a guest bedroom or home office The modern family bathroom boasts a stylish suite with a panel-enclosed bath and vanity sink unit, with tiled walls and a frosted double-glazed window that allows natural light while maintaining privacy. A separate WC completes the accommodation.