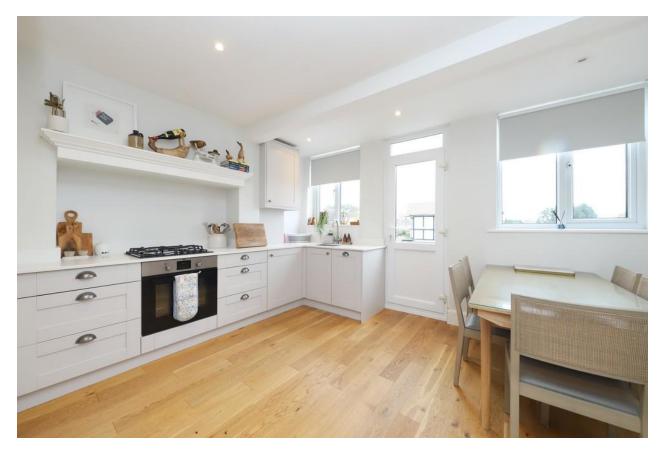

The modern kitchen, located at the rear of the property, is fitted with high-quality eye and base-level units, providing ample storage space. It comes fully equipped with a gas oven, hob, washer-dryer and dishwasher, making it an ideal space for both cooking and entertaining.