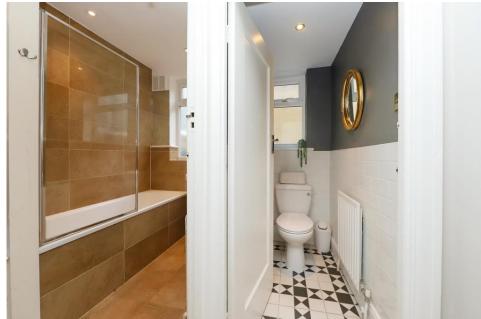

Upon entering, the hallway leads to the generous living room, which features large double-glazed windows that flood the space with natural light. The room is further enhanced by a charming feature fireplace, creating a warm and inviting atmosphere. The second bedroom, features a beautiful fireplace and is perfect for use as a guest bedroom or home office The modern family bathroom boasts a stylish suite with a panel-enclosed bath and vanity sink unit, with tiled walls and a frosted double-glazed window that allows natural light while maintaining privacy. A separate WC completes the accommodation.