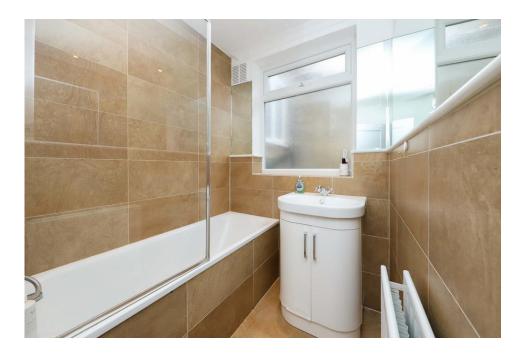

Upon entering, the hallway leads to the generous living room, which features large double-glazed windows that flood the space with natural light. The room is further enhanced by a charming feature fireplace, creating a warm and inviting atmosphere. The second bedroom, features a beautiful fireplace and is perfect for use as a guest bedroom or home office The modern family bathroom boasts a stylish suite with a panel-enclosed bath and vanity sink unit, with tiled walls and a frosted double-glazed window that allows natural light while maintaining privacy. A separate WC completes the accommodation.