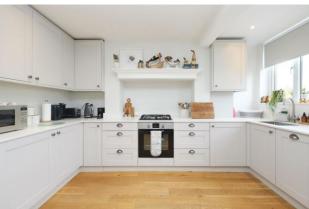

The modern kitchen, located at the rear of the property, is fitted with high-quality eye and base-level units, providing ample storage space. It comes fully equipped with a gas oven, hob, washer-dryer and dishwasher, making it an ideal space for both cooking and entertaining.