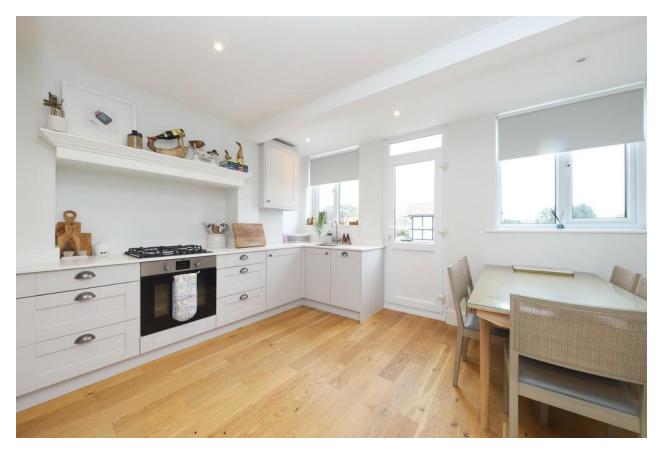

The modern kitchen, located at the rear of the property, is fitted with high-quality eye and base-level units, providing ample storage space. It comes fully equipped with a gas oven, hob, washer-dryer and dishwasher, making it an ideal space for both cooking and entertaining.