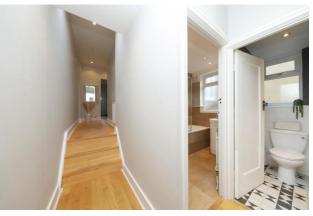

Upon entering, the hallway leads to the generous living room, which features large double-glazed windows that flood the space with natural light. The room is further enhanced by a charming feature fireplace, creating a warm and inviting atmosphere. The second bedroom, features a beautiful fireplace and is perfect for use as a guest bedroom or home office The modern family bathroom boasts a stylish suite with a panel-enclosed bath and vanity sink unit, with tiled walls and a frosted double-glazed window that allows natural light while maintaining privacy. A separate WC completes the accommodation.