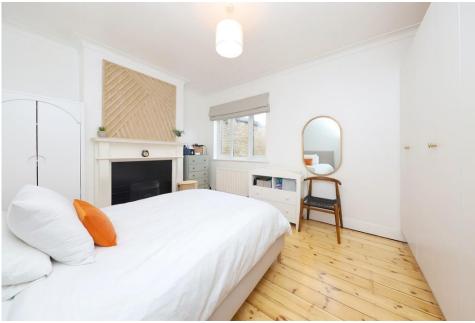

Upon entering, the hallway leads to the generous living room, which features large double-glazed windows that flood the space with natural light. The room is further enhanced by a charming feature fireplace, creating a warm and inviting atmosphere. The second bedroom, features a beautiful fireplace and is perfect for use as a guest bedroom or home office The modern family bathroom boasts a stylish suite with a panel-enclosed bath and vanity sink unit, with tiled walls and a frosted double-glazed window that allows natural light while maintaining privacy. A separate WC completes the accommodation.