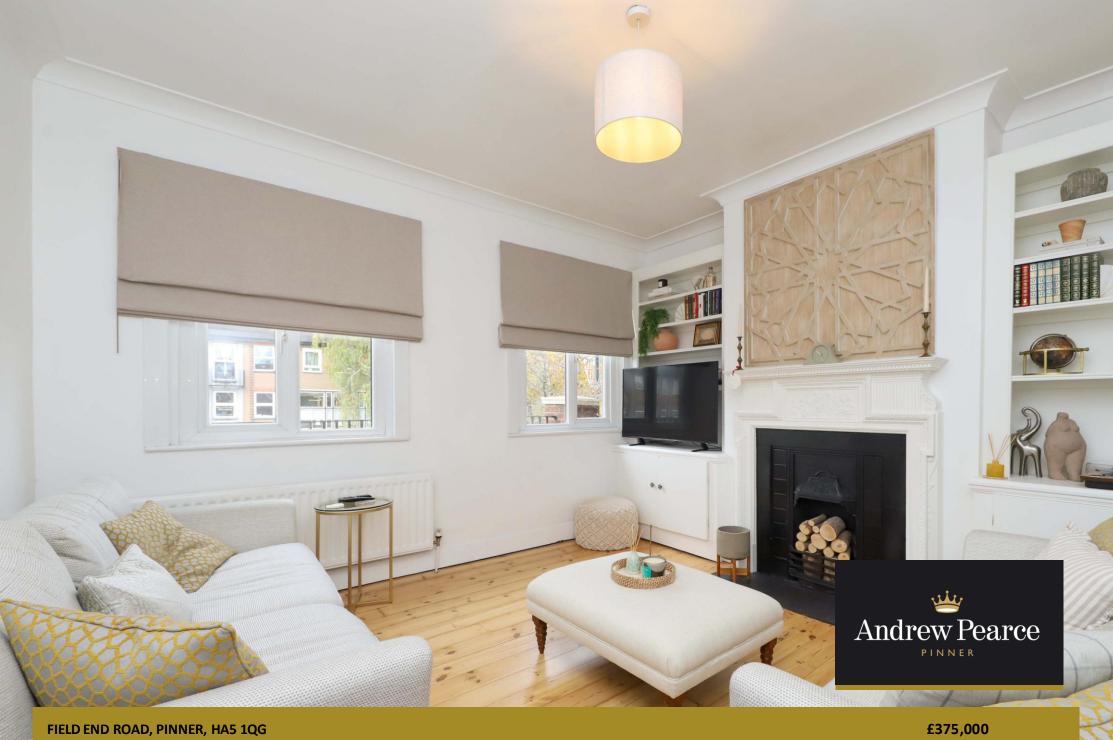

Upon entering, the hallway leads to the generous living room, which features large double-glazed windows that flood the space with natural light. The room is further enhanced by a charming feature fireplace, creating a warm and inviting atmosphere. The second bedroom, features a beautiful fireplace and is perfect for use as a guest bedroom or home office The modern family bathroom boasts a stylish suite with a panel-enclosed bath and vanity sink unit, with tiled walls and a frosted double-glazed window that allows natural light while maintaining privacy. A separate WC completes the accommodation.