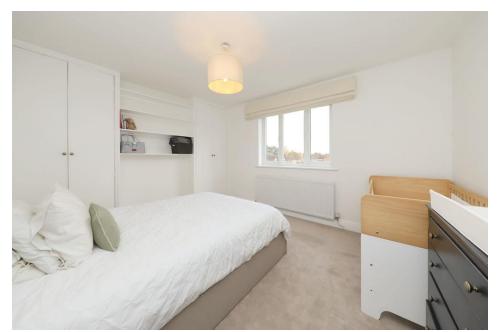

Upstairs, the spacious master bedroom enjoys peaceful rear views through double-glazed windows, allowing plenty of natural light to fill the room. It also includes a radiator for warmth and offers ample space for a large bed and additional furniture. The study offers flexible space for a nursery, home office, or additional guest bedroom.