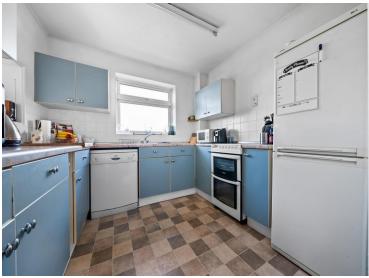

## **COMMUNAL ENTRANCE**

**LIFT TO 3RD FLOOR** 

**ENTRANCE HALL** 

**LOUNGE/DINER** 17' 3" x 12' 8" (5.26m x 3.86m)

**KITCHEN** 9' 5" x 8' 8" (2.87m x 2.64m)

**BEDROOM 1** 14' x 10' 3" (4.27m x 3.12m)

BEDROOM 2 12' x 8' (3.66m x 2.44m)