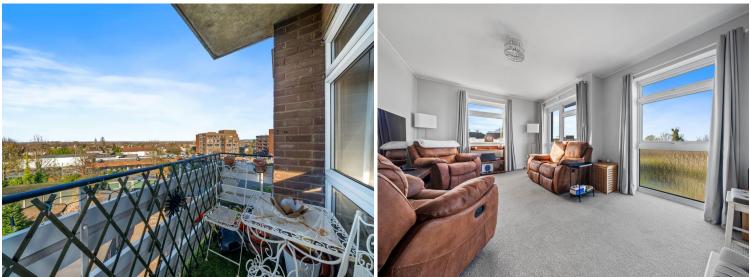

Flat 28, Hendfield Court, Beddington Gardens, Wallington, Surrey, SM6 0JQ | £290,000

This spacious two double bedroom apartment is situated in a popular block which is located a 'stones throw' from Wallington town centre and station. The 3rd floor apartment boasts a good size lounge which has a balcony with views to the London skyline. The property also benefits from a fitted kitchen, shower room, garage en bloc and long lease.

**SHOWER ROOM** 

**BALCONY WITH FAR REACHING VIEWS** 

**GARAGE EN BLOC** 

**CLOSE TO TOWN CENTRE AND STATION** 

IMP ORTANT NOTE: Paul Graham have not tested any services, heating system, appliances, fixtures or fittings. References to the tenure of a property are based on information supplied by the seller as Paul Graham have not had sight of the title documents. Neither has Paul Graham checked any existing or necessary planning consents, building regul ations or rights of way. Prospective purchasers are advised to obtain verification from their solicitor or surveyor. PLEASE NOTE: All measurements are approximate and represent the maximum dimensions of any room (into bays and alcoves) and a margin of error should be allowed.