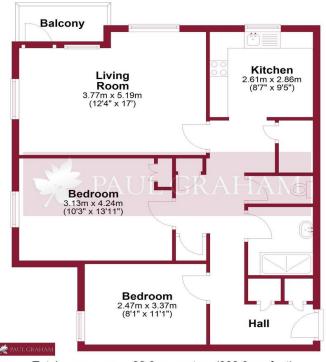

## Third Floor

Approx. 82.6 sq. metres (888.6 sq. feet)

Total area: approx. 82.6 sq. metres (888.6 sq. feet)

Floor plan produced in accordance with RICS Property Measurement Standards incorporating International Property Measurement Standards. Produced for Paul Graham, Plan produced using PlanUp.

## **COMMUNAL ENTRANCE**

**LIFT TO 3RD FLOOR** 

**ENTRANCE HALL** 

**LOUNGE/DINER** 17' 3" x 12' 8" (5.26m x 3.86m)

**KITCHEN** 9' 5" x 8' 8" (2.87m x 2.64m)

**BEDROOM 1** 14' x 10' 3" (4.27m x 3.12m)

BEDROOM 2 12' x 8' (3.66m x 2.44m)

**SHOWER ROOM** 

**BALCONY WITH FAR REACHING VIEWS** 

**GARAGE EN BLOC** 

**CLOSE TO TOWN CENTRE AND STATION** 

IMP ORTANT NOTE: Paul Graham have not tested any services, heating system, appliances, fixtures or fittings. References to the tenure of a property are based on information supplied by the seller as Paul Graham have not had sight of the title documents. Neither has Paul Graham checked any existing or necessary planning consents, building regul ations or rights of way. Prospective purchasers are advised to obtain verification from their solicitor or surveyor. PLEASE NOTE: All measurements are approximate and represent the maximum dimensions of any room (into bays and alcoves) and a margin of error should be allowed.